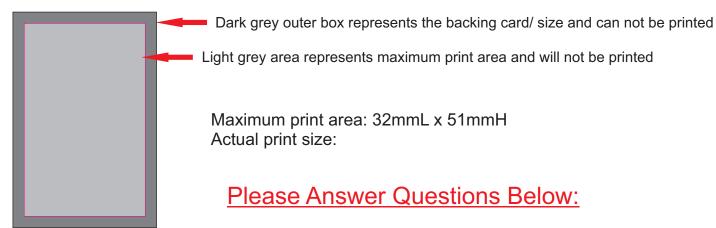

#### **ARTWORK FOR APPROVAL**

IMPORTANT: This drawing is for approximate print positional purposes only. It is not intended to be an exact scale or detailed representation of the product. Colour proofs are to be used as a guide only and not a true representation of true product or print colour. If item colours are important, order a sample from our current shipment.

Order #
Proof #1
Date 00/00/00

Product Code
Description
Quantity
Decoration Type
Print Colour

: LN3857

: Classic Temporary Tattoos® (38mm x 57mm)

:

: Offset Lithographic



If Colour Matching is important we require you to provide specific Colours, and we will produce closest CMYK colour match possible.

## Image below appears as it will after being applied to the skin



Are white areas within the design to be seen as white when applied to the skin?

YES NO

(If no then area will be clear & skin colour will show through)

Is the tattoo background to be clear?

YES NO

(If no then the background will appear white when applied to the skin)

Confirm what backing instructions you prefer?

### **Option One - Your Details**

# 

#### Option Two - Standard

| TEMPORARY TATTO                                                                                                                                                                                                                                  | OS™ DIRECTIONS:                                                                                       |
|-------------------------------------------------------------