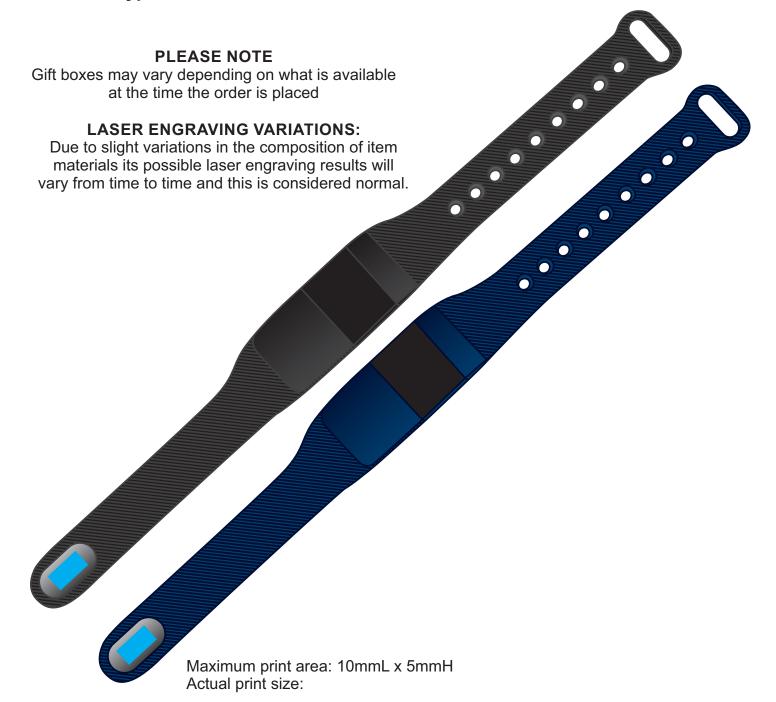

## ARTWORK FOR APPROVAL

IMPORTANT: This drawing is for approximate print positional purposes only. It is not intended to be an exact scale or detailed representation of the product. Colour proofs are to be used as a guide only and not a true representation of true product or print colour. If item colours are important, order a sample from our current shipment.

Order #
Proof #1
Date 00/00/00

Product Code : LN9921

Description : Very Fit Wrist Band with Heart Rate Monitor

Item Colour/s : Black & Blue

Quantity :

**Decoration Type : Laser** 

| INTERNAL US | E ONLY    |          |          |    |               | INT:    |
|-------------|-----------|----------|----------|----|---------------|---------|
| QC Code:    | New Pte # | Info:    |          | Q: | Ctns:         | Wt(kg): |
| PP:         | Prt Int:  | Prep:    |          | S: | D:            |         |
| Rpt Ord:    | Rpt Pte # | Cat:     |          | E: | Ctns:         | Wt(kg): |
| Splt: Y/N   | Mach:     | U/P Int: | R/P Int: | R: | D:            |         |
| Courier:    |           |          |          |    | Total Wt(kg): |         |