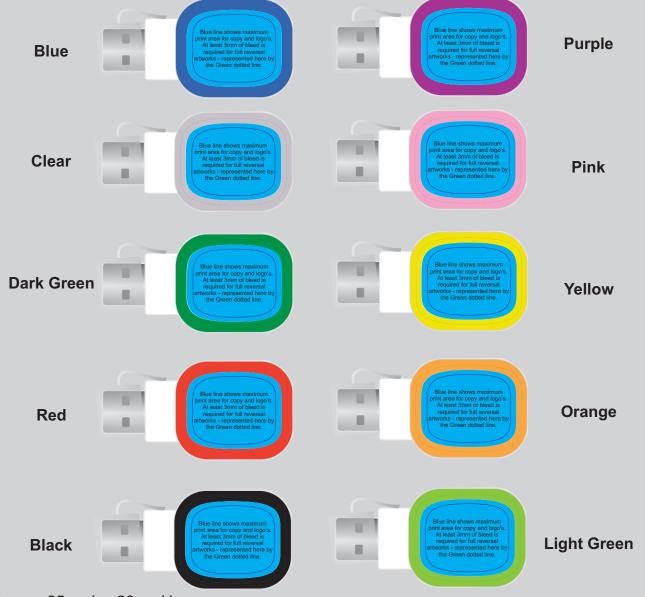

Order # Proof #1 Date 00/00/00

Product Code Description Item Colour/s

: LN9421

: Family Light Up Flash Drive

: Black, Blue, Green, Red, Clear, Light Green, Orange, Pink, Purple, Yellow

:

Quantity
Decoration Type
Print Colour

Maximum print area: 25mmL x 20mmH

Actual print size:

| •           |           |          |          |    |               |           |
|-------------|-----------|----------|----------|----|---------------|-----------|
| INTERNAL US | E ONLY    |          |          |    |               | INT:      |
| QC Code:    | New Pte # | Info:    |          | Q: | Ctns:         | _Wt(kg):  |
| PP:         | Prt Int:  | Prep:    |          | S: | D:            |           |
| Rpt Ord:    | Rpt Pte # | Cat:     |          | E: | Ctns:         | _ Wt(kg): |
| Splt: Y/N   | Mach:     | U/P Int: | R/P Int: | R: | D:            |           |
| Courier:    |           |          |          |    | Total Wt(kg): |           |