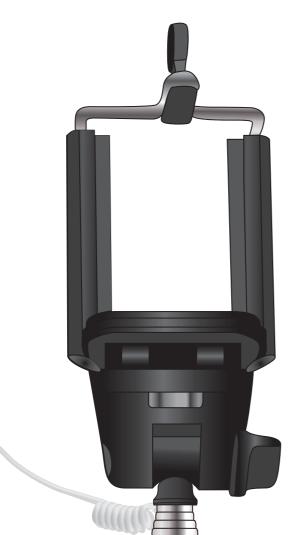

# DARK BLUE/BLACK Maximum Label Size: 50mmL x 25mmH

(top cut to any shape) **Actual Label Size:** 

**Actual Print Size:** 

Outline shows top-cut shape, this line not

> Blue line shows maximum print area for copy and logo's.
> At least 3mm of bleed
> is required for full reversal
> artworks - represented here by
> the Green dotted line.