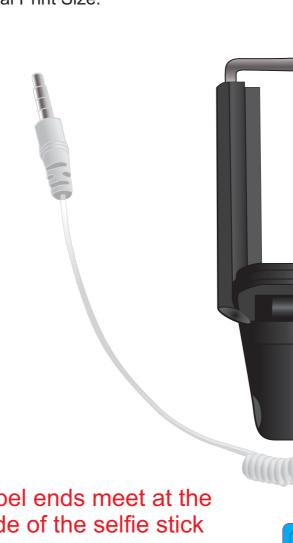

# **BLACK/BLACK**

Maximum Label Size: 50mmL x 25mmH

Actual Label Size:

Label ends meet at the side of the selfie stick

Outline shows top-cut shape, this line not

> Blue line shows maximum print area for copy and logo's.
> At least 3mm of bleed
> is required for full reversal
> artworks - represented here by
> the Green dotted line.