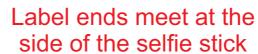

# **BLACK/BLACK**

Maximum Label Size: 50mmL x 25mmH

Actual Label Size:

Label ends meet at the side of the selfie stick

Outline shows top-cut shape, this line not

> Blue line shows maximum print area for copy and logo's.
> At least 3mm of bleed
> is required for full reversal
> artworks - represented here by
> the Green dotted line.