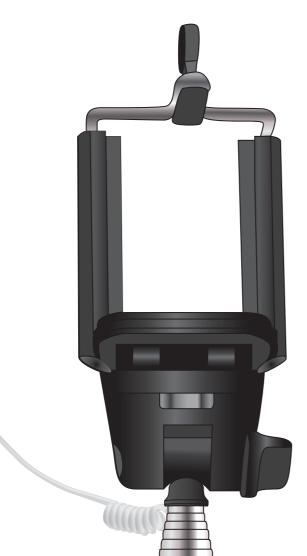

# **BLACK/BLACK**

Maximum Label Size: 50mmL x 25mmH

Actual Label Size:

Label ends meet at the side of the selfie stick

Outline shows top-cut shape, this line not

> Blue line shows maximum print area for copy and logo's.
> At least 3mm of bleed
> is required for full reversal
> artworks - represented here by
> the Green dotted line.