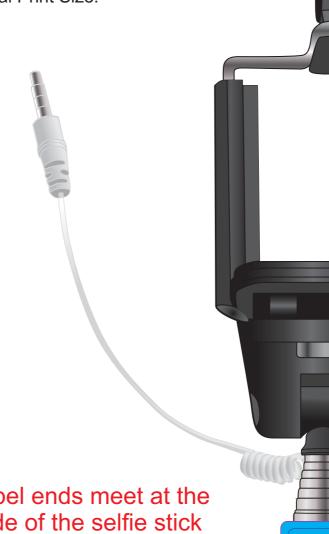

# **BLACK/BLACK**

Maximum Label Size: 50mmL x 25mmH

Actual Label Size:

Label ends meet at the side of the selfie stick

Outline shows top-cut shape, this line not

> Blue line shows maximum print area for copy and logo's.
> At least 3mm of bleed
> is required for full reversal
> artworks - represented here by
> the Green dotted line.

## **GREEN/BLACK**

Maximum Label Size: 50mmL x 25mmH

Actual Label Size:

Label ends meet at the side of the selfie stick

Outline shows top-cut shape, this line not

0

Blue line shows maximum print area for copy and logo's.
At least 3mm of bleed
is required for full reversal
artworks - represented here by
the Green dotted line.