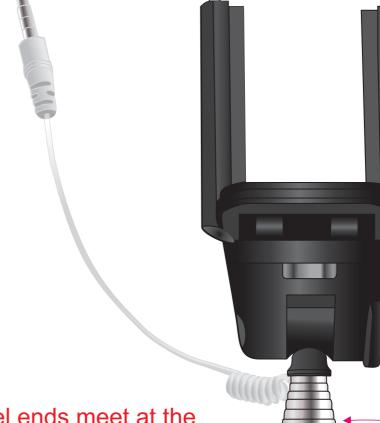

# **BLACK/BLACK**

Maximum Label Size: 50mmL x 25mmH

Actual Label Size:

Label ends meet at the side of the selfie stick

Outline shows top-cut shape, this line not

> Blue line shows maximum print area for copy and logo's.
> At least 3mm of bleed
> is required for full reversal
> artworks - represented here by
> the Green dotted line.

## **GREEN/BLACK**

Maximum Label Size: 50mmL x 25mmH

Actual Label Size:

Label ends meet at the side of the selfie stick

Outline shows top-cut shape, this line not

0

Blue line shows maximum print area for copy and logo's.
At least 3mm of bleed
is required for full reversal
artworks - represented here by
the Green dotted line.