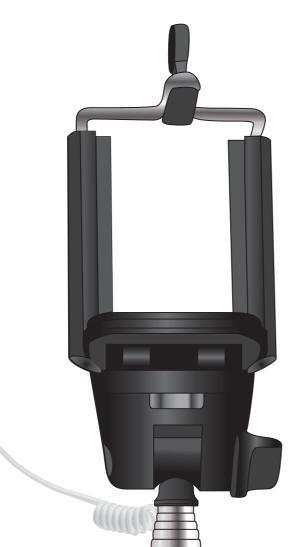

Order # Proof #1 Date 00/00/00

Product Code Description Item Colour

Quantity
Decoration Type
Print Colour

: LN9349

: Wired Selfie Stick

: Black/Black, Dark Blue/Black, Green/Black, Light Blue/Black Orange/Black, Pink/Black, Purple/Black, Red/Black, Yellow/Black

# **BLACK/BLACK**

Maximum Label Size: 50mmL x 25mmH

Actual Label Size:

Label ends meet at the side of the selfie stick

Outline shows top-cut shape, this line not

> Blue line shows maximum print area for copy and logo's.
> At least 3mm of bleed
> is required for full reversal
> artworks - represented here by
> the Green dotted line.