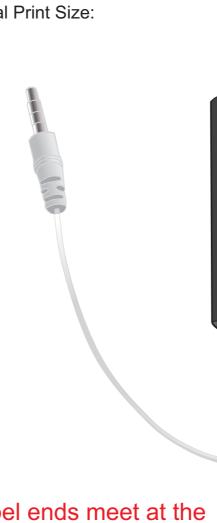

Order # Proof #1 Date 00/00/00

Product Code Description Item Colour

Quantity
Decoration Type
Print Colour

: LN9349

: Wired Selfie Stick

: Black/Black, Dark Blue/Black, Green/Black, Light Blue/Black Orange/Black, Pink/Black, Purple/Black, Red/Black, Yellow/Black

:

: 4CP Deluxe Silver Metallised or White Vinyl Label

Not compatible with Windows phones