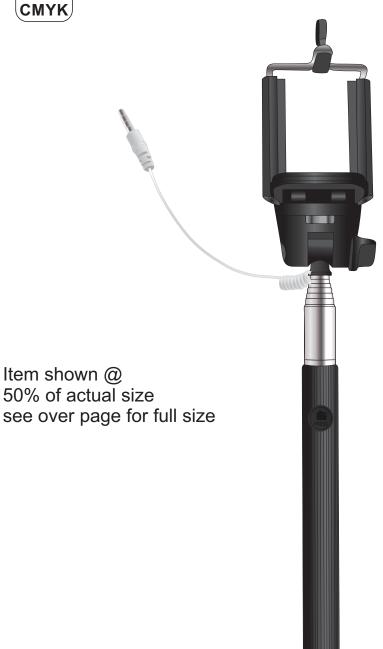

Order # Proof #1 Date 00/00/00

Product Code Description Item Colour

Quantity
Decoration Type
Print Colour

: LN9349

: Wired Selfie Stick

: Black/Black, Dark Blue/Black, Green/Black, Light Blue/Black Orange/Black, Pink/Black, Purple/Black, Red/Black, Yellow/Black

:

: 4CP Deluxe Silver Metallised or White Vinyl Label

Not compatible with Windows phones