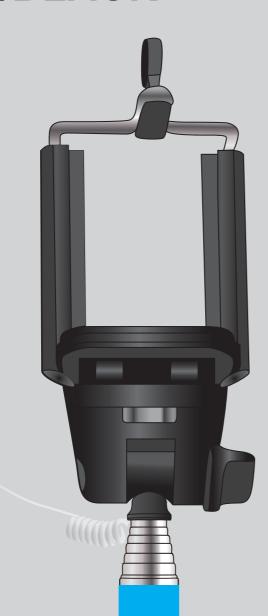

# **BLACK/BLACK**

Maximum Label Size: 50mmL x 25mmH

Actual Label Size:

Label ends meet at the side of the selfie stick

Outline shows top-cut shape, this line not

> Blue line shows maximum print area for copy and logo's.
> At least 3mm of bleed
> is required for full reversal
> artworks - represented here by
> the Green dotted line.