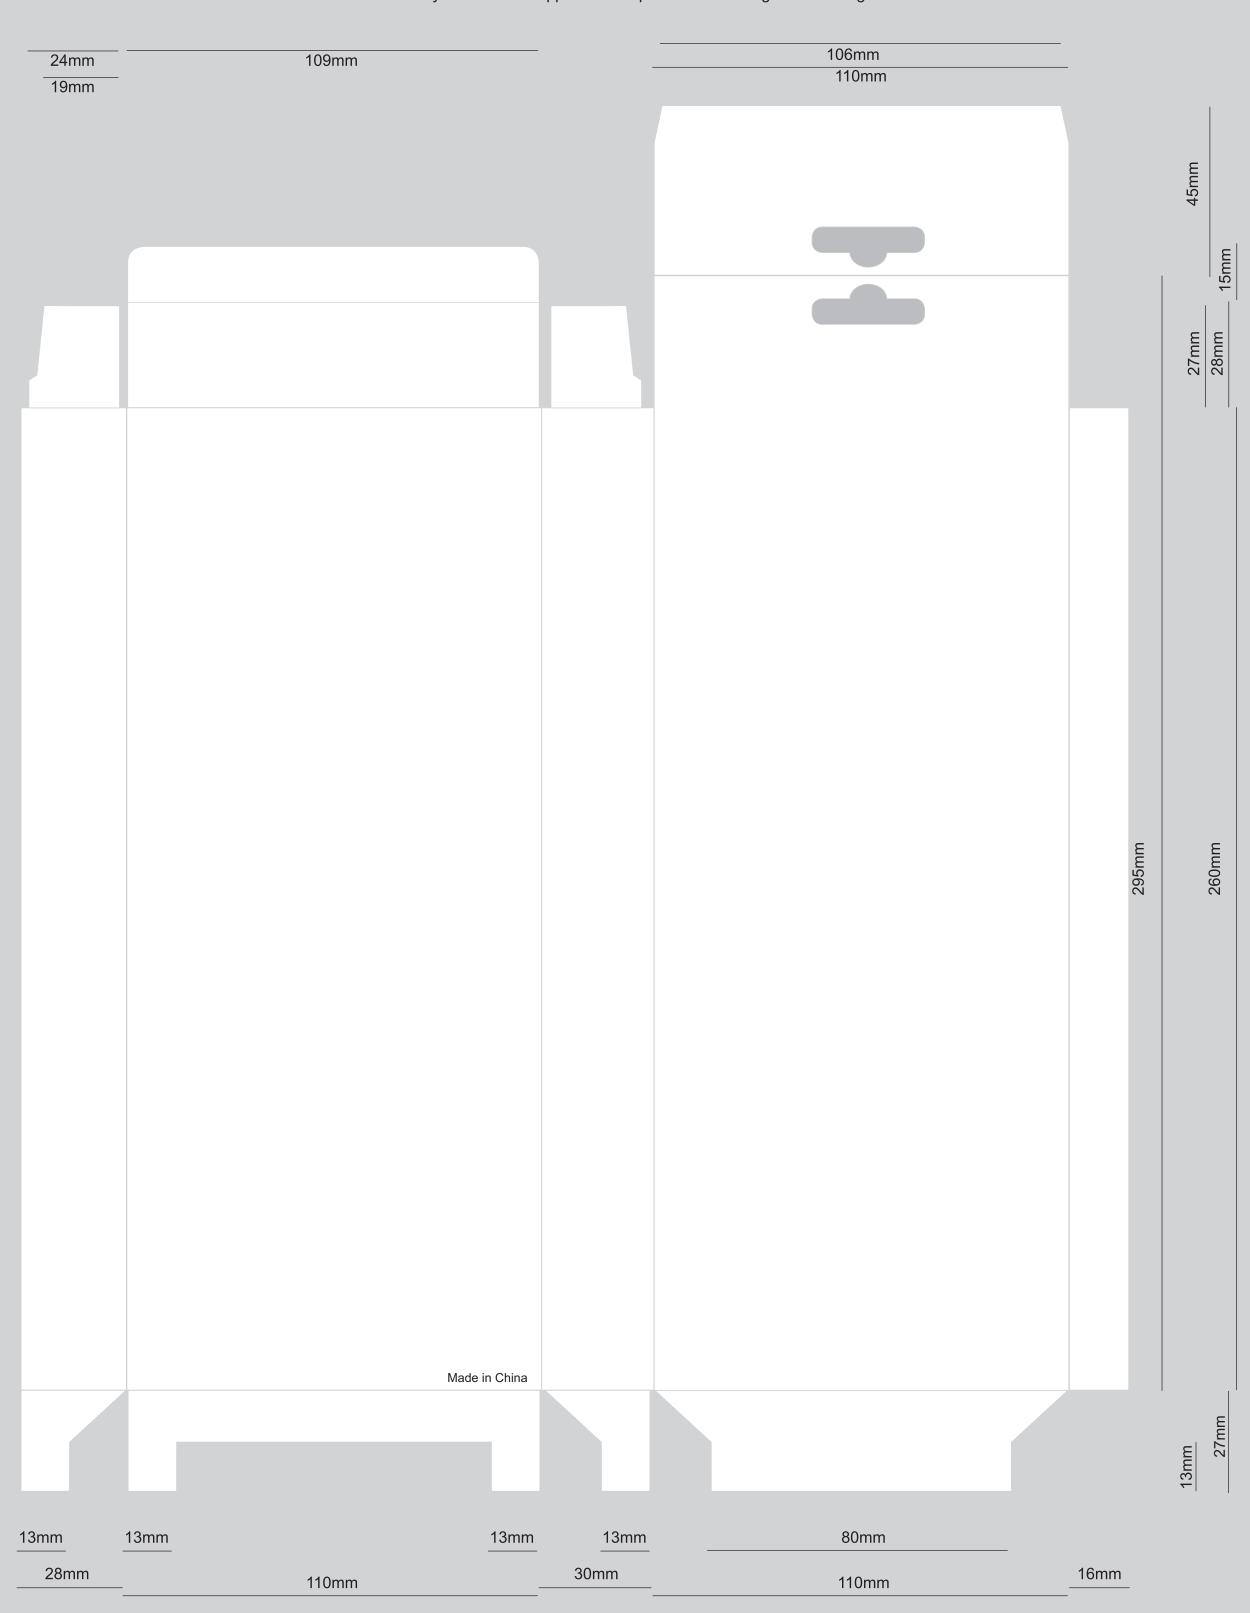

# White gift box is supplied digitally printed

DIGITAL DIRECT: This item is digitally printed in CMYK.

If pantone colour matching is important we require you to provide specific PMS colours, and we will produce closest CMYK colour match possible (to CP equivalent of coated pantone colours - perfect colour match not guaranteed). Vector art is required for colour matching. We are unable to edit colours in rasterized images. Print colours may be altered in appearance if placed on a strong colour background.