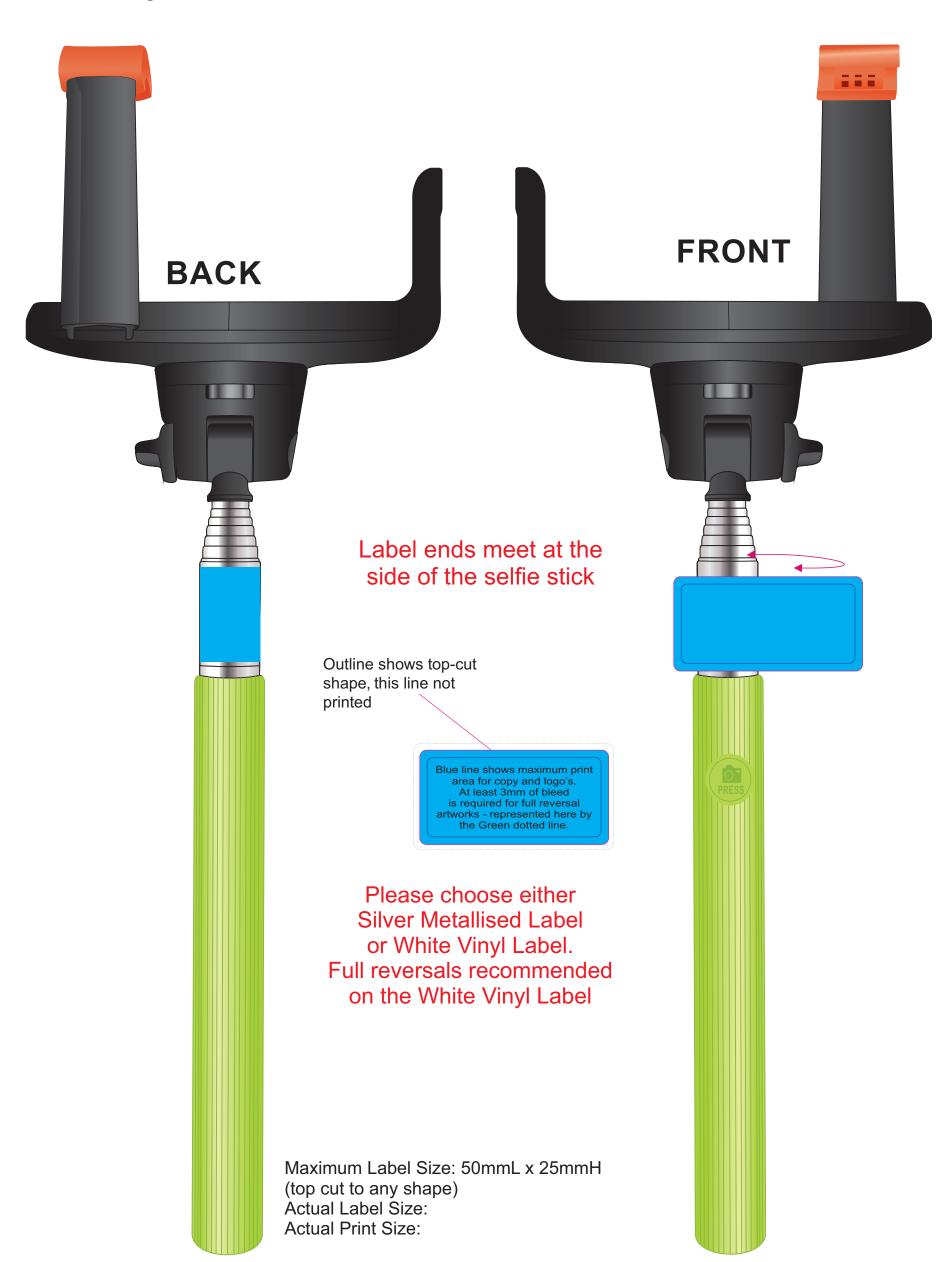

# **GREEN/BLACK**

#### LABEL NOTE:

LABEL NOTE:

Labels are applied by hand and although the greatest care is taken label positioning cannot be guaranteed across the entire order.

They are digitally printed in CMYK. If pantone colour matching is important we require you to provide specific PMS colours, and we will produce closest CMYK colour match possible (to CP equivalent of coated pantone colours - perfect colour match not guaranteed). Vector art is required for colour matching. We are unable to edit colours in rasterized images. Print colours may be altered in appearance if placed on a strong colour background. In position cannot be quaranteed across the entire order some movement does occur during on

Design position cannot be guaranteed across the entire order, some movement does occur during printing