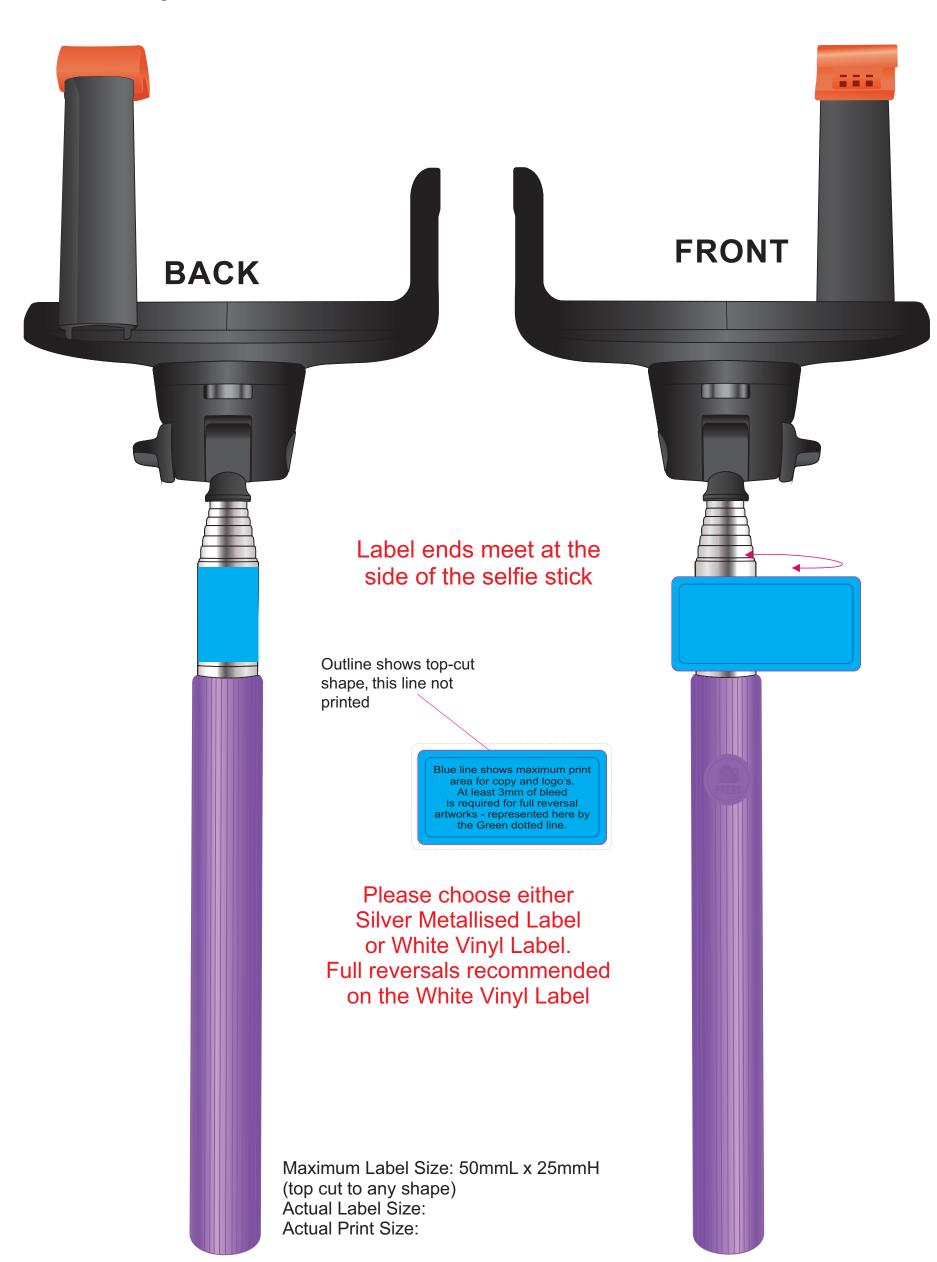

# **PURPLE/BLACK**

#### LABEL NOTE:

LABEL NOTE:

Labels are applied by hand and although the greatest care is taken label positioning cannot be guaranteed across the entire order.

They are digitally printed in CMYK. If pantone colour matching is important we require you to provide specific PMS colours, and we will produce closest CMYK colour match possible (to CP equivalent of coated pantone colours - perfect colour match not guaranteed). Vector art is required for colour matching. We are unable to edit colours in rasterized images. Print colours may be altered in appearance if placed on a strong colour background. In position cannot be quaranteed across the entire order some movement does occur during on

Design position cannot be guaranteed across the entire order, some movement does occur during printing