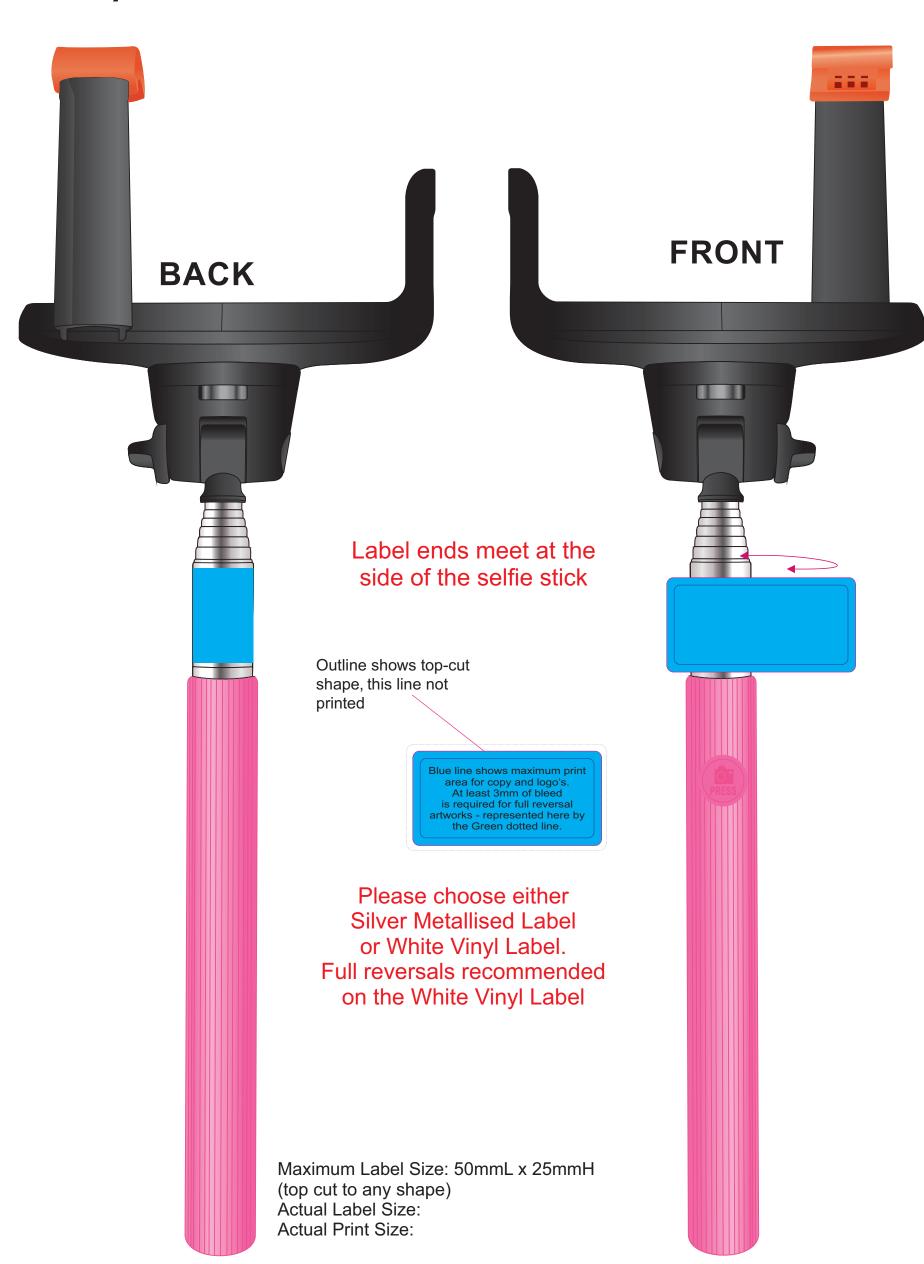

# PINK/BLACK

### PINK/BLACK

#### LABEL NOTE:

LABEL NOTE:

Labels are applied by hand and although the greatest care is taken label positioning cannot be guaranteed across the entire order.

They are digitally printed in CMYK. If pantone colour matching is important we require you to provide specific PMS colours, and we will produce closest CMYK colour match possible (to CP equivalent of coated pantone colours - perfect colour match not guaranteed). Vector art is required for colour matching. We are unable to edit colours in rasterized images. Print colours may be altered in appearance if placed on a strong colour background. In position cannot be quaranteed across the entire order some movement does occur during on

Design position cannot be guaranteed across the entire order, some movement does occur during printing