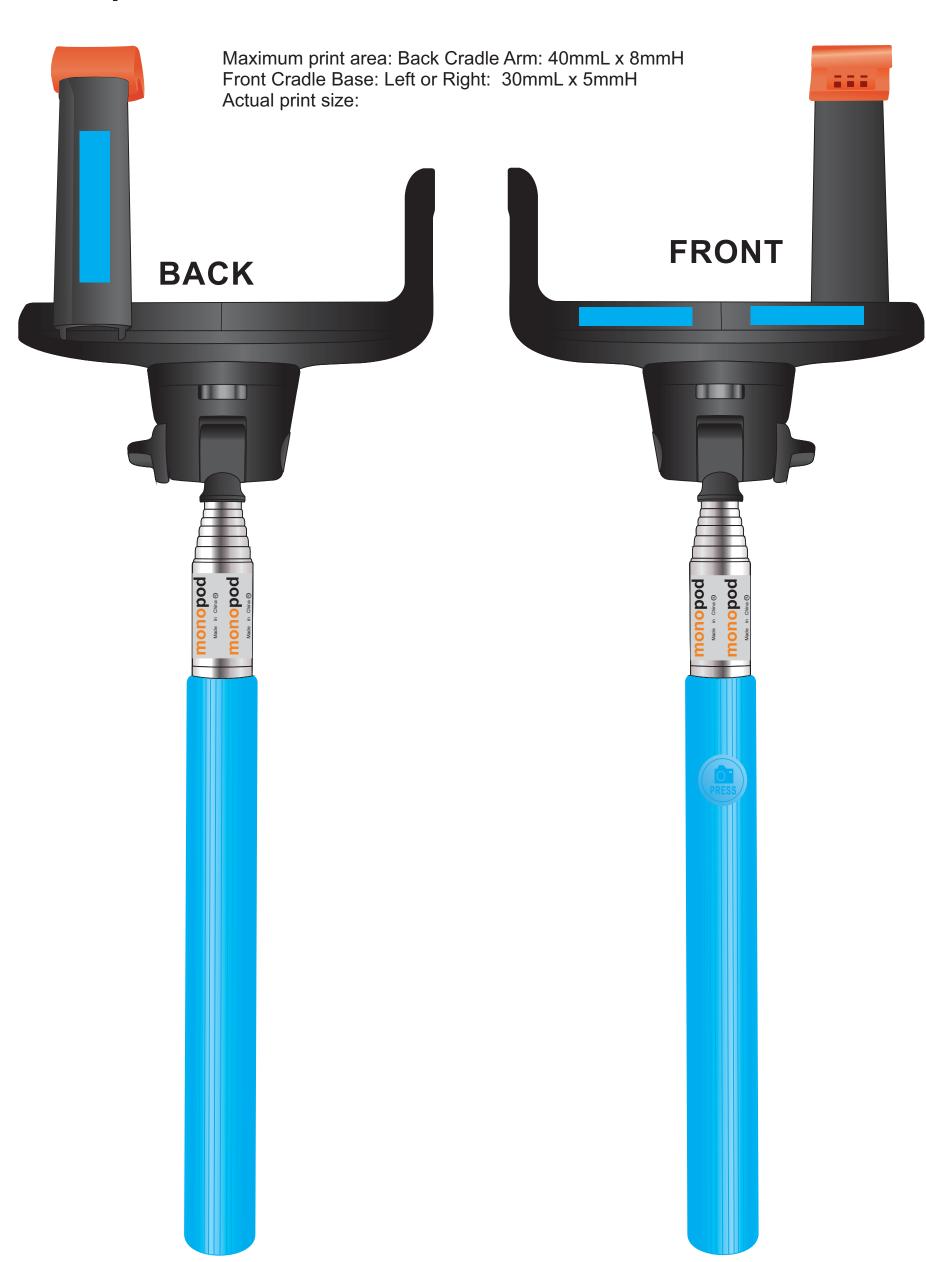

w/Black

Quantity

Decoration Type Print Colour

: Pad (Selfie Stick) + Digital Direct (Box)



#### **PLEASE SEE NEXT PAGE...**

| INTERNAL USE ONLY |           |          |          |    |               |         |  |
|-------------------|-----------|----------|----------|----|---------------|---------|--|
| QC Code:          | New Pte # | Info:    |          | Q: | Ctns:         | Wt(kg): |  |
| PP:               | Prt Int:  | Prep:    |          | S: | D:            |         |  |
| Rpt Ord:          | Rpt Pte # | Cat:     |          | E: | Ctns:         | Wt(kg): |  |
| Splt: Y/N         | Mach:     | U/P Int: | R/P Int: | R: | D:            |         |  |
| Courier:          |           |          |          |    | Total Wt(kg): |         |  |

# **BLACK/BLACK**



# **BLUE/BLACK**



# **GREEN/BLACK**



# **ORANGE/BLACK**



# PINK/BLACK



# **PURPLE/BLACK**



## **RED/BLACK**



# YELLOW/BLACK





#### ARTWORK FOR APPROVAL

IMPORTANT: This drawing is for approximate print positional purposes only. It is not intended to be an exact scale or detailed representation of the product. Colour proofs are to be used as a guide only and not a true representation of true product or print colour. If item colours are important, order a sample from our current shipment.

Order **Proof** #1

00/00/00 Date

**Product Code** : LN9347

**Description** : Bluetooth Selfie Stick

: Black/Black, Blue/Black, Green/Black, Orange/Black, Pink/Black, **Item Colour/s** 

Purple/Black, Red/Black, Yellow/Black

Quantity

: 4CP Deluxe Silver Metallised or White Vinyl Label + Digital Direct **