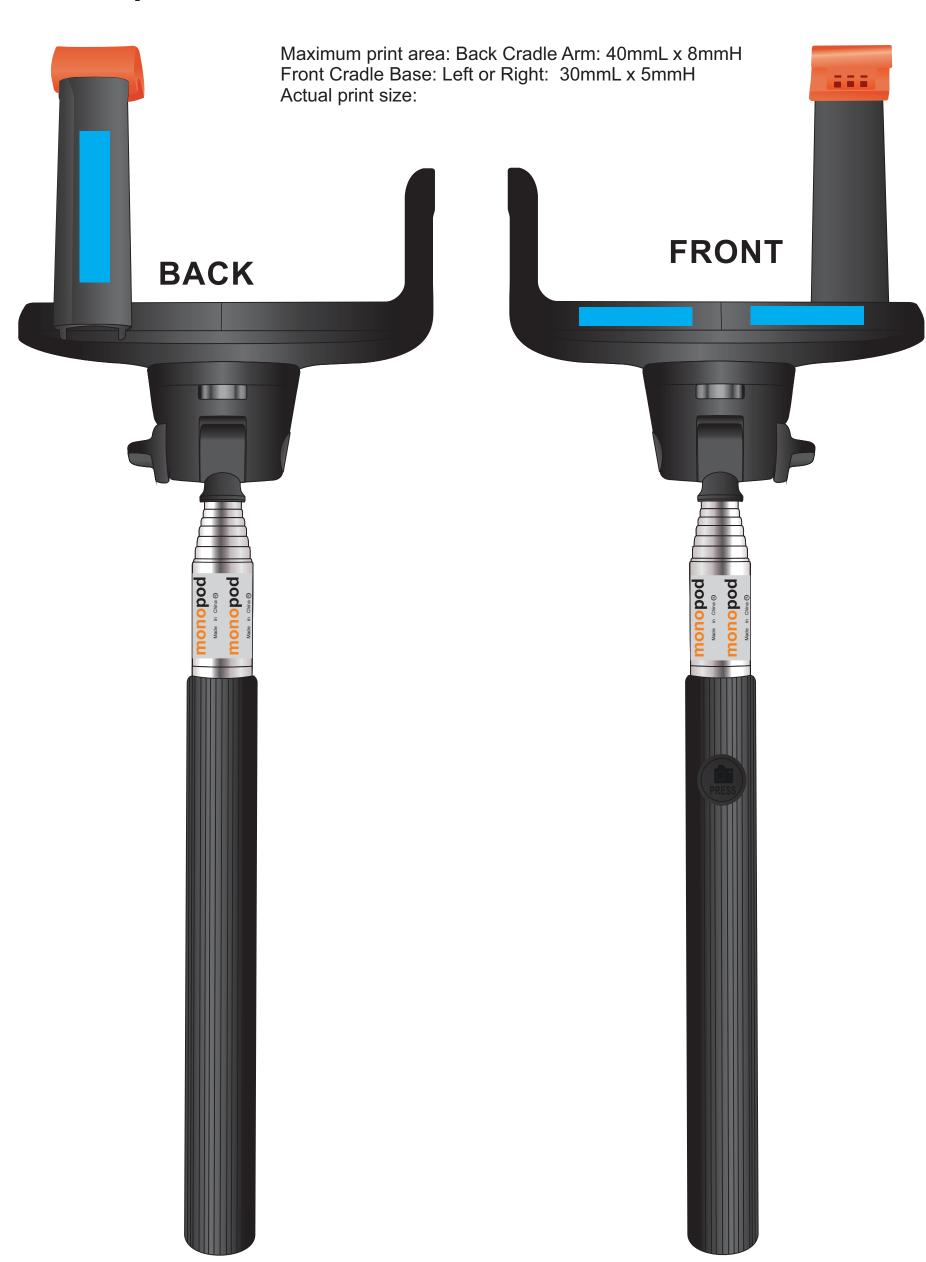

ck, Red/Black, Yellow/Black

Quantity

Decoration Type Print Colour

: Pad (Selfie Stick) + Digital Direct (Box)



#### **PLEASE SEE NEXT PAGE...**

| INTERNAL USE ONLY |           |          |          |    |               |         |  |
|-------------------|-----------|----------|----------|----|---------------|---------|--|
| QC Code:          | New Pte # | Info:    |          | Q: | Ctns:         | Wt(kg): |  |
| PP:               | Prt Int:  | Prep:    |          | S: | D:            |         |  |
| Rpt Ord:          | Rpt Pte # | Cat:     |          | E: | Ctns:         | Wt(kg): |  |
| Splt: Y/N         | Mach:     | U/P Int: | R/P Int: | R: | D:            |         |  |
| Courier:          |           |          |          |    | Total Wt(kg): |         |  |

# **BLACK/BLACK**



# **BLUE/BLACK**



# **GREEN/BLACK**



# **ORANGE/BLACK**



# PINK/BLACK



# **PURPLE/BLACK**



## **RED/BLACK**



# YELLOW/BLACK





#### ARTWORK FOR APPROVAL

IMPORTANT: This drawing is for approximate print positional purposes only. It is not intended to be an exact scale or detailed representation of the product. Colour proofs are to be used as a guide only and not a true representation of true product or print colour. If item colours are important, order a sample from our current shipment.

Order **Proof** #1

00/00/00 Date

**Product Code** : LN9347

**Description** : Bluetooth Selfie Stick

: Black/Black, Blue/Black, Green/Black, Orange/Black, Pink/Black, **Item Colour/s** 

Purple/Black, Red/Black, Yellow/Black

Quantity

: 4CP Deluxe Silver Metallised or White Vinyl Label