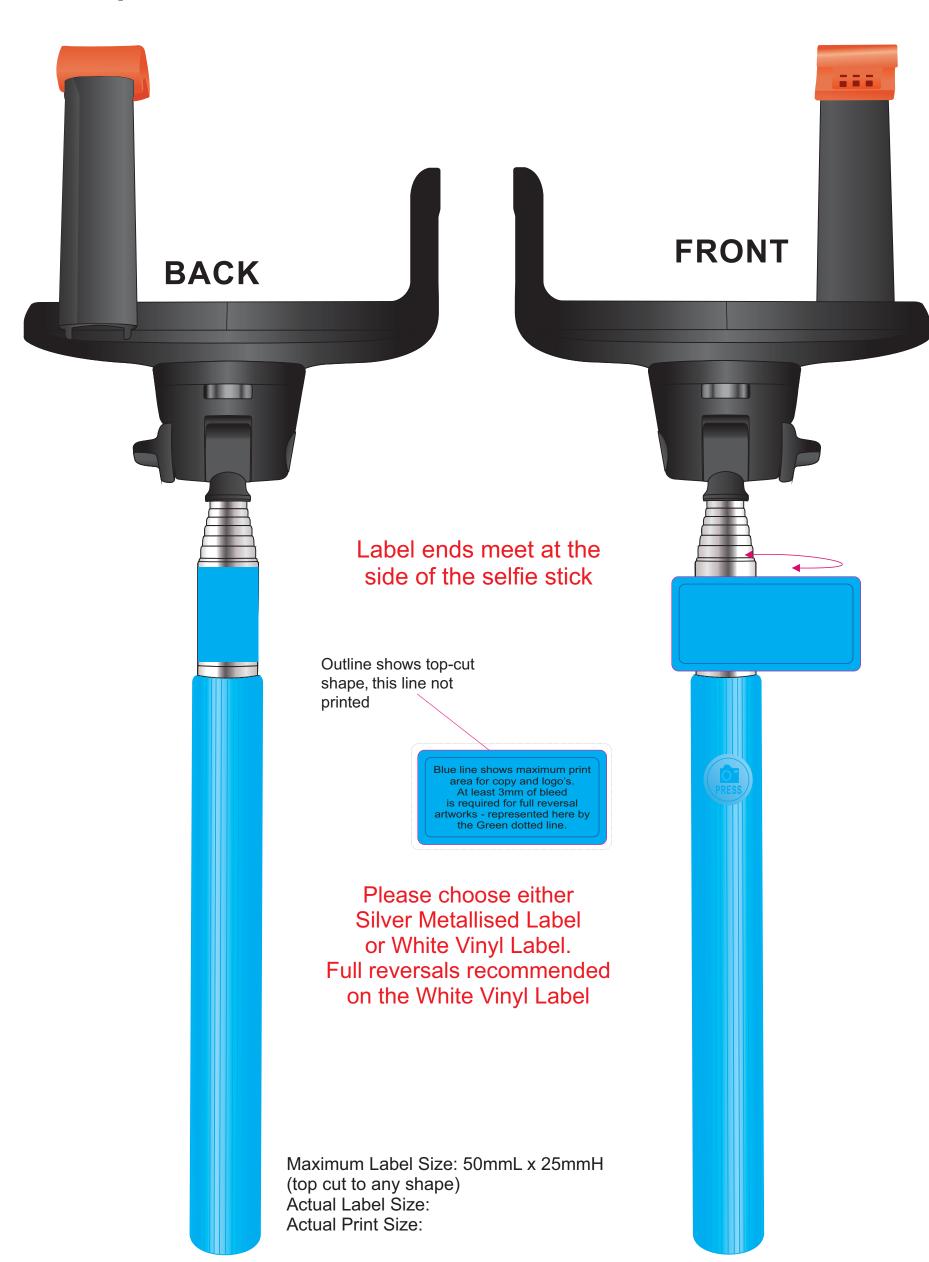

# **BLUE/BLACK**

#### LABEL NOTE:

LABEL NOTE:

Labels are applied by hand and although the greatest care is taken label positioning cannot be guaranteed across the entire order.

They are digitally printed in CMYK. If pantone colour matching is important we require you to provide specific PMS colours, and we will produce closest CMYK colour match possible (to CP equivalent of coated pantone colours - perfect colour match not guaranteed). Vector art is required for colour matching. We are unable to edit colours in rasterized images. Print colours may be altered in appearance if placed on a strong colour background. In position cannot be quaranteed across the entire order some movement does occur during on

Design position cannot be guaranteed across the entire order, some movement does occur during printing