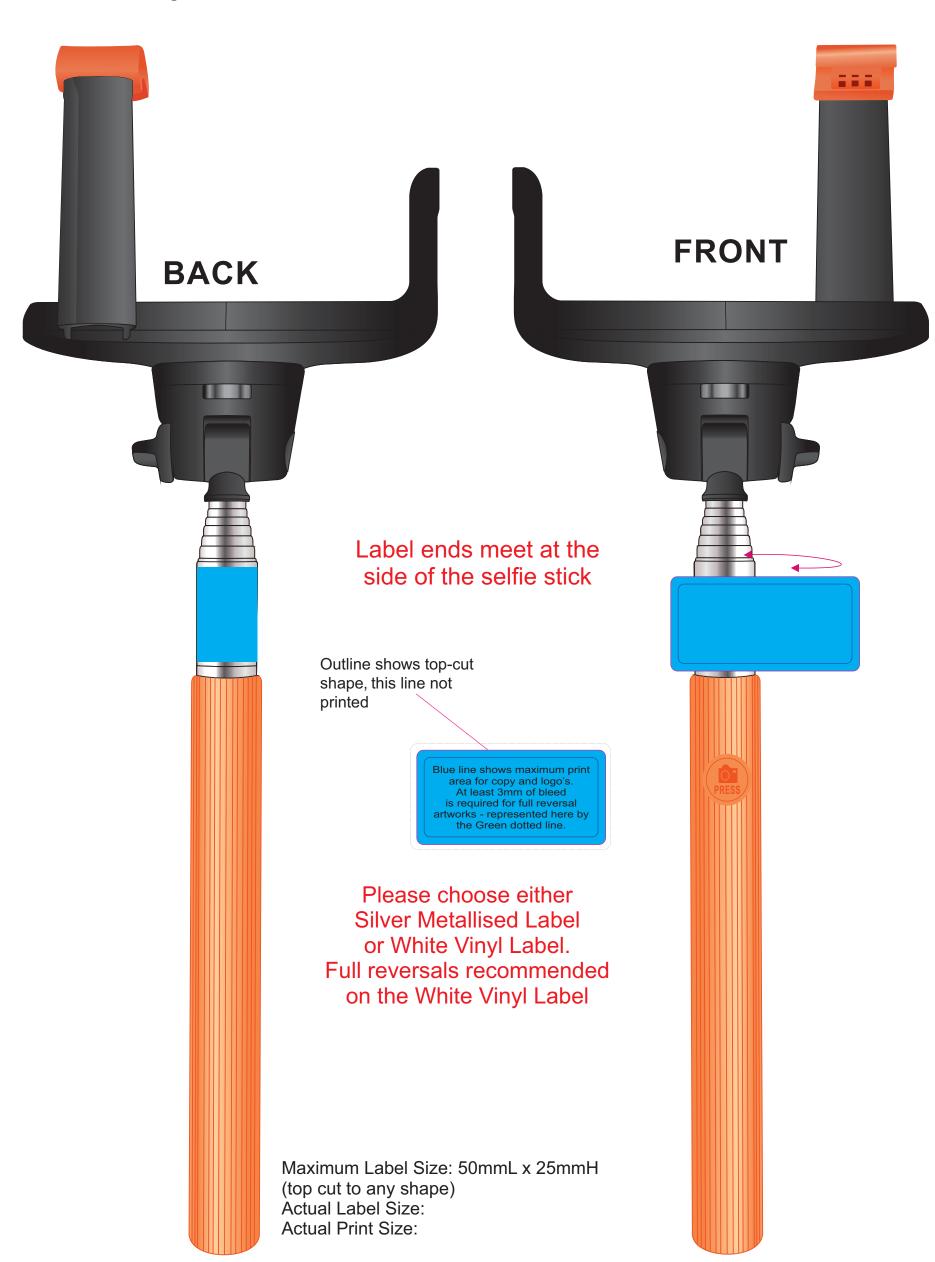

# **ORANGE/BLACK**

### **ORANGE/BLACK**

#### LABEL NOTE:

LABEL NOTE:

Labels are applied by hand and although the greatest care is taken label positioning cannot be guaranteed across the entire order.

They are digitally printed in CMYK. If pantone colour matching is important we require you to provide specific PMS colours, and we will produce closest CMYK colour match possible (to CP equivalent of coated pantone colours - perfect colour match not guaranteed). Vector art is required for colour matching. We are unable to edit colours in rasterized images. Print colours may be altered in appearance if placed on a strong colour background. In position cannot be quaranteed across the entire order some movement does occur during on

Design position cannot be guaranteed across the entire order, some movement does occur during printing