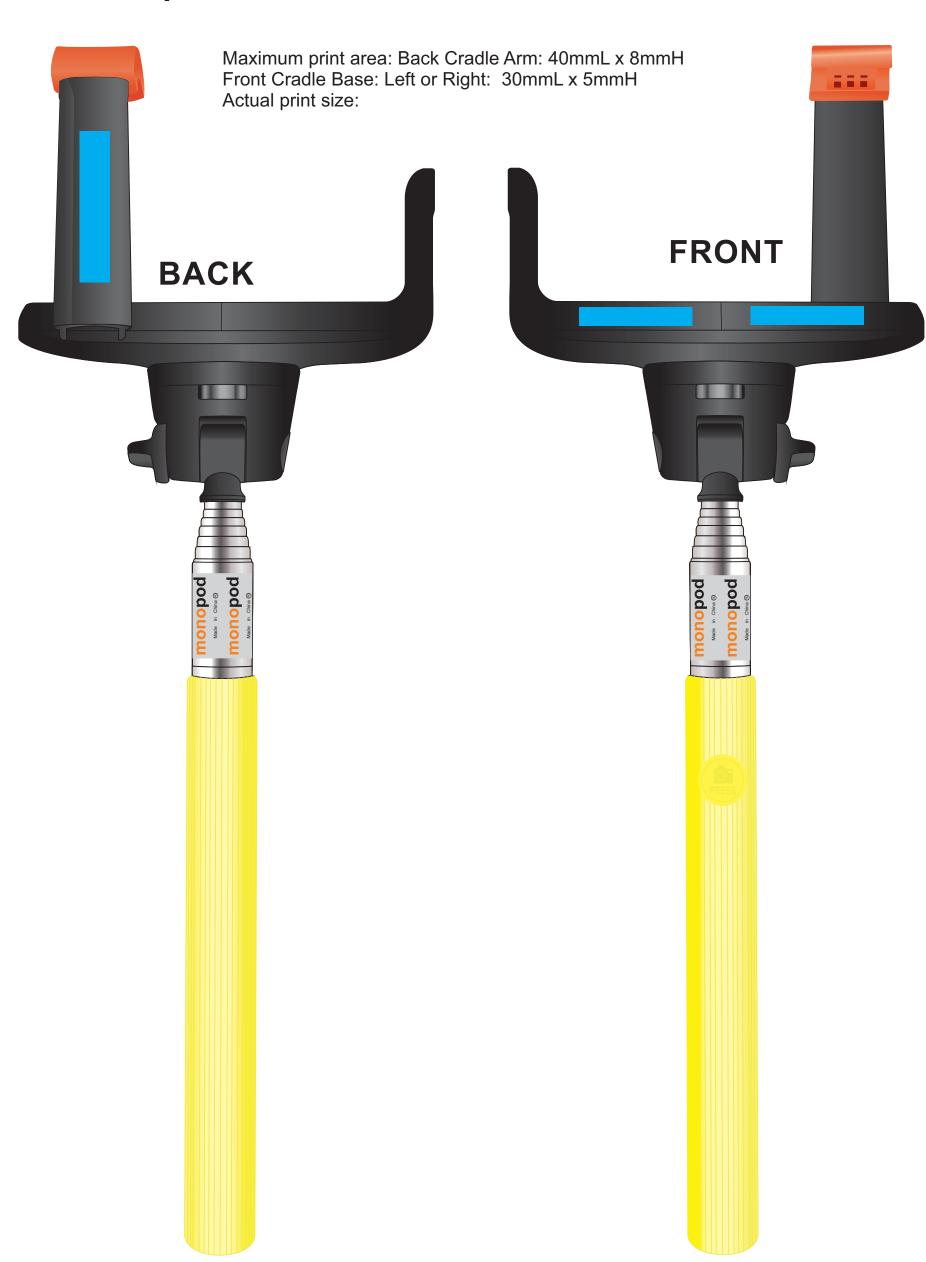

#### ARTWORK FOR APPROVAL

IMPORTANT: This drawing is for approximate print positional purposes only. It is not intended to be an exact scale or detailed representation of the product. Colour proofs are to be used as a guide only and not a true representation of true product or print colour. If item colours are important, order a sample from our current shipment.

Order # Proof #1

Date 00/00/00

Product Code : LN9347

Description : Bluetooth Selfie Stick

Item Colour/s : Black/Black, Blue/Black, Green/Black, Orange/Black, Pink/Black,

Purple/Black, Red/Black, Yellow/Black

Quantity

Decoration Type Print Colour

: Pad (Selfie Stick) + Digital Direct (Box)