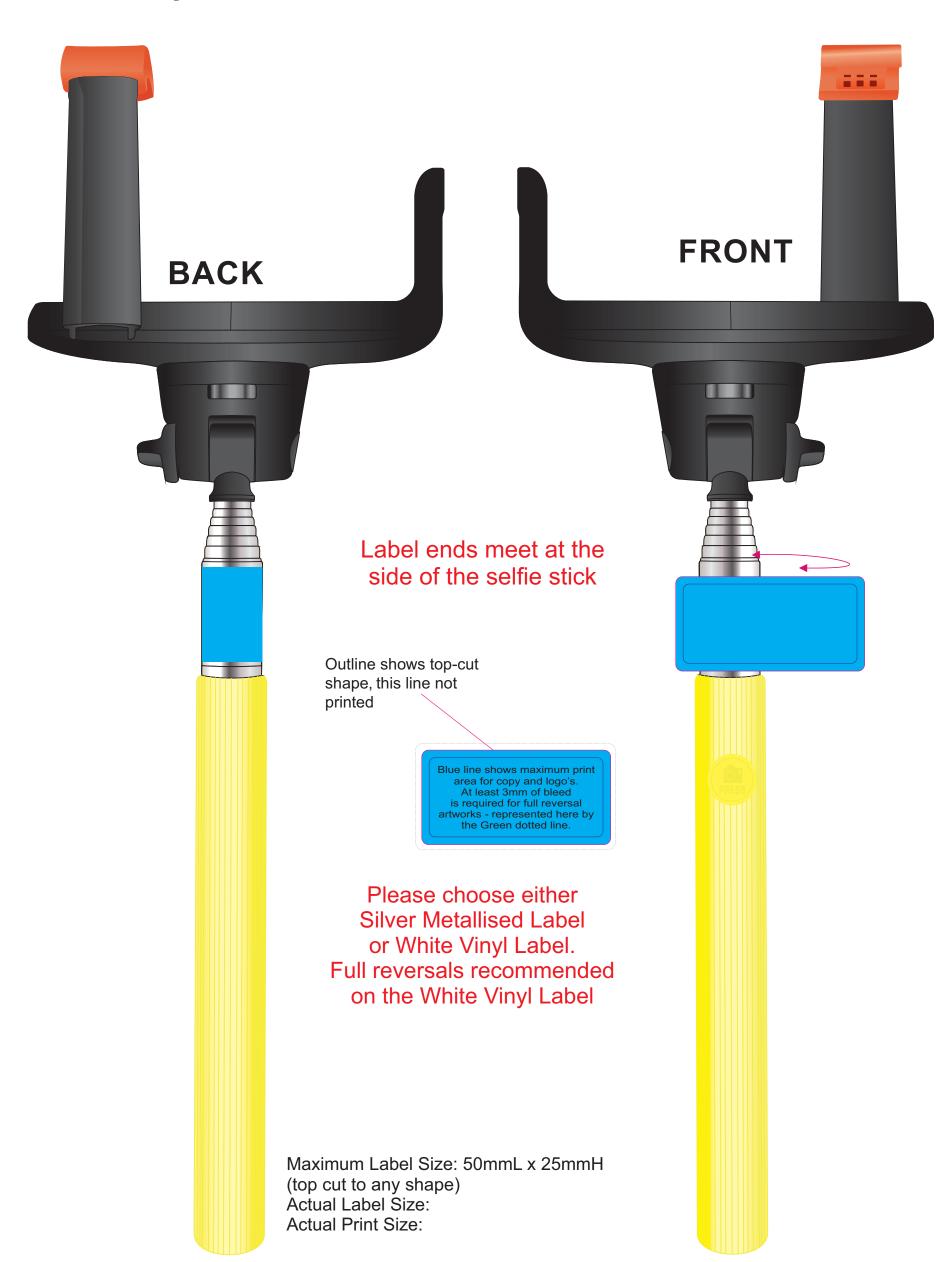

# YELLOW/BLACK

#### LABEL NOTE:

LABEL NOTE:

Labels are applied by hand and although the greatest care is taken label positioning cannot be guaranteed across the entire order.

They are digitally printed in CMYK. If pantone colour matching is important we require you to provide specific PMS colours, and we will produce closest CMYK colour match possible (to CP equivalent of coated pantone colours - perfect colour match not guaranteed). Vector art is required for colour matching. We are unable to edit colours in rasterized images. Print colours may be altered in appearance if placed on a strong colour background. In position cannot be quaranteed across the entire order some movement does occur during on

Design position cannot be guaranteed across the entire order, some movement does occur during printing