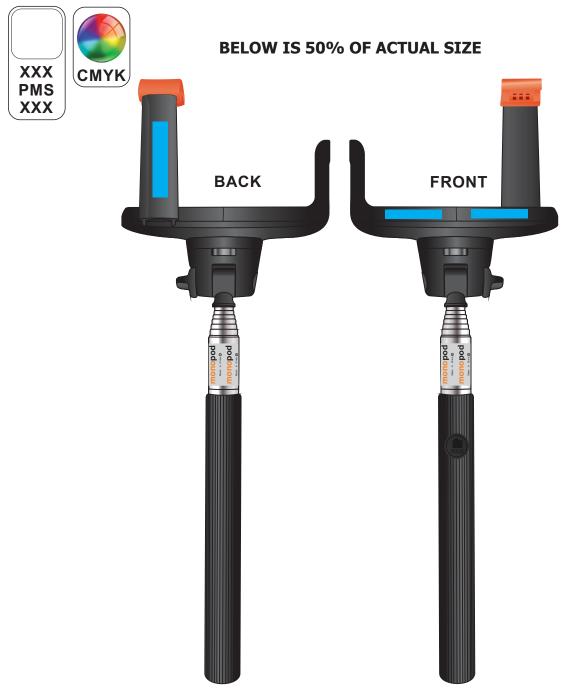

#### ARTWORK FOR APPROVAL

IMPORTANT: This drawing is for approximate print positional purposes only. It is not intended to be an exact scale or detailed representation of the product. Colour proofs are to be used as a guide only and not a true representation of true product or print colour. If item colours are important, order a sample from our current shipment.

Order # Proof #1

Date 00/00/00

Product Code : LN9347

Description : Bluetooth Selfie Stick

Item Colour/s : Black/Black, Blue/Black, Green/Black, Orange/Black, Pink/Black,

Purple/Black, Red/Black, Yellow/Black

Quantity

Decoration Type Print Colour

: Pad (Selfie Stick) + Digital Direct (Box)