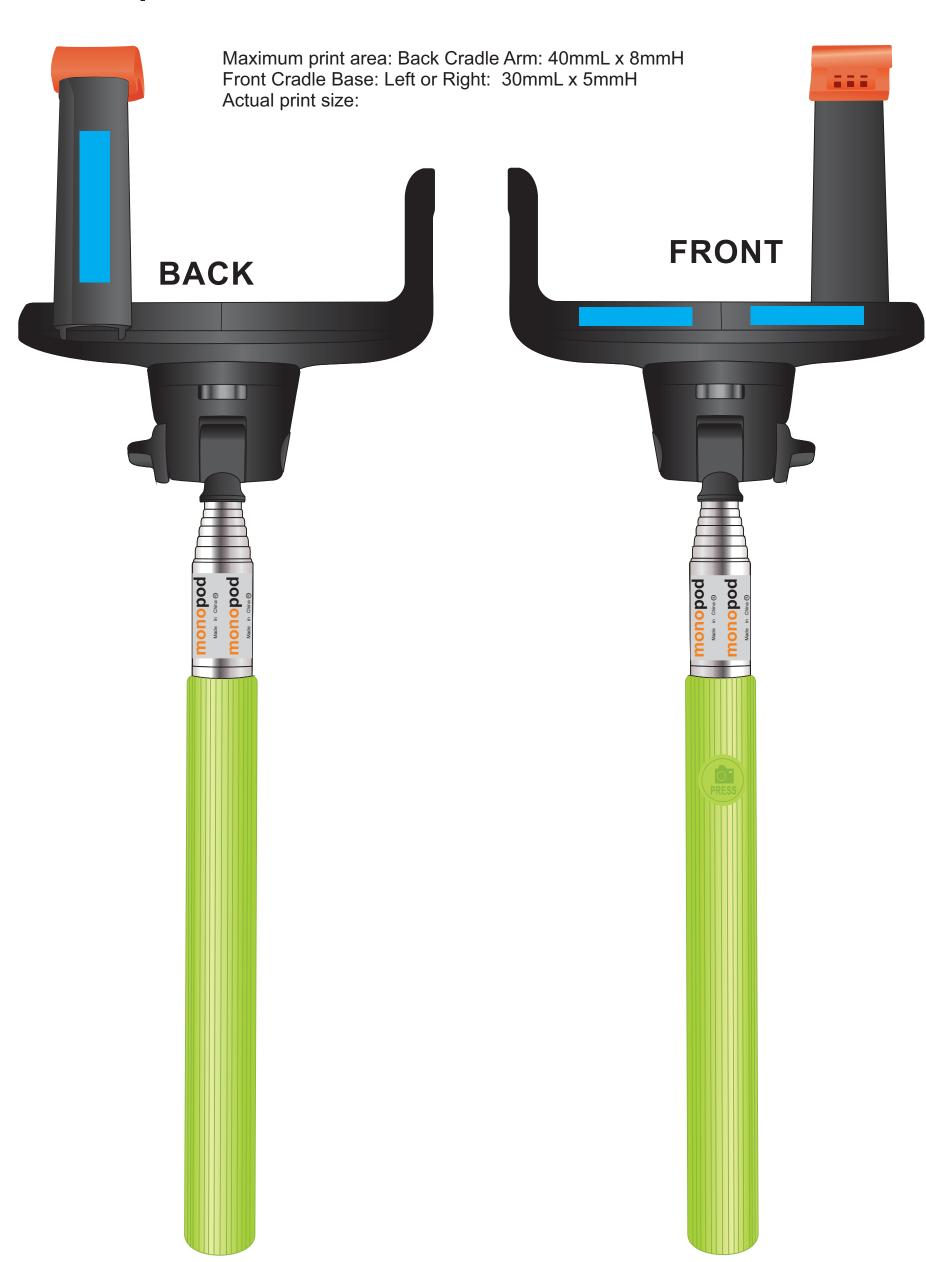

coration Type Print Colour

: Pad (Selfie Stick) + Digital Direct (Box)



#### **PLEASE SEE NEXT PAGE...**

| INTERNAL USE ONLY |           |          |          |    |               |         |  |
|-------------------|-----------|----------|----------|----|---------------|---------|--|
| QC Code:          | New Pte # | Info:    |          | Q: | Ctns:         | Wt(kg): |  |
| PP:               | Prt Int:  | Prep:    |          | S: | D:            |         |  |
| Rpt Ord:          | Rpt Pte # | Cat:     |          | E: | Ctns:         | Wt(kg): |  |
| Splt: Y/N         | Mach:     | U/P Int: | R/P Int: | R: | D:            |         |  |
| Courier:          |           |          |          |    | Total Wt(kg): |         |  |

# **BLACK/BLACK**



# **BLUE/BLACK**



# **GREEN/BLACK**



# **ORANGE/BLACK**



# PINK/BLACK



# **PURPLE/BLACK**



## **RED/BLACK**



# YELLOW/BLACK





#### ARTWORK FOR APPROVAL

IMPORTANT: This drawing is for approximate print positional purposes only. It is not intended to be an exact scale or detailed representation of the product. Colour proofs are to be used as a guide only and not a true representation of true product or print colour. If item colours are important, order a sample from our current shipment.

Order **Proof** #1

00/00/00 Date

**Product Code** : LN9347

**Description** : Bluetooth Selfie Stick

: Black/Black, Blue/Black, Green/Black, Orange/Black, Pink/Black, **Item Colour/s** 

Purple/Black, Red/Black, Yellow/Black

Quantity

: 4CP Deluxe Silver Metallised or White Vinyl Label + Digital Direct **Decoration Type** 

(