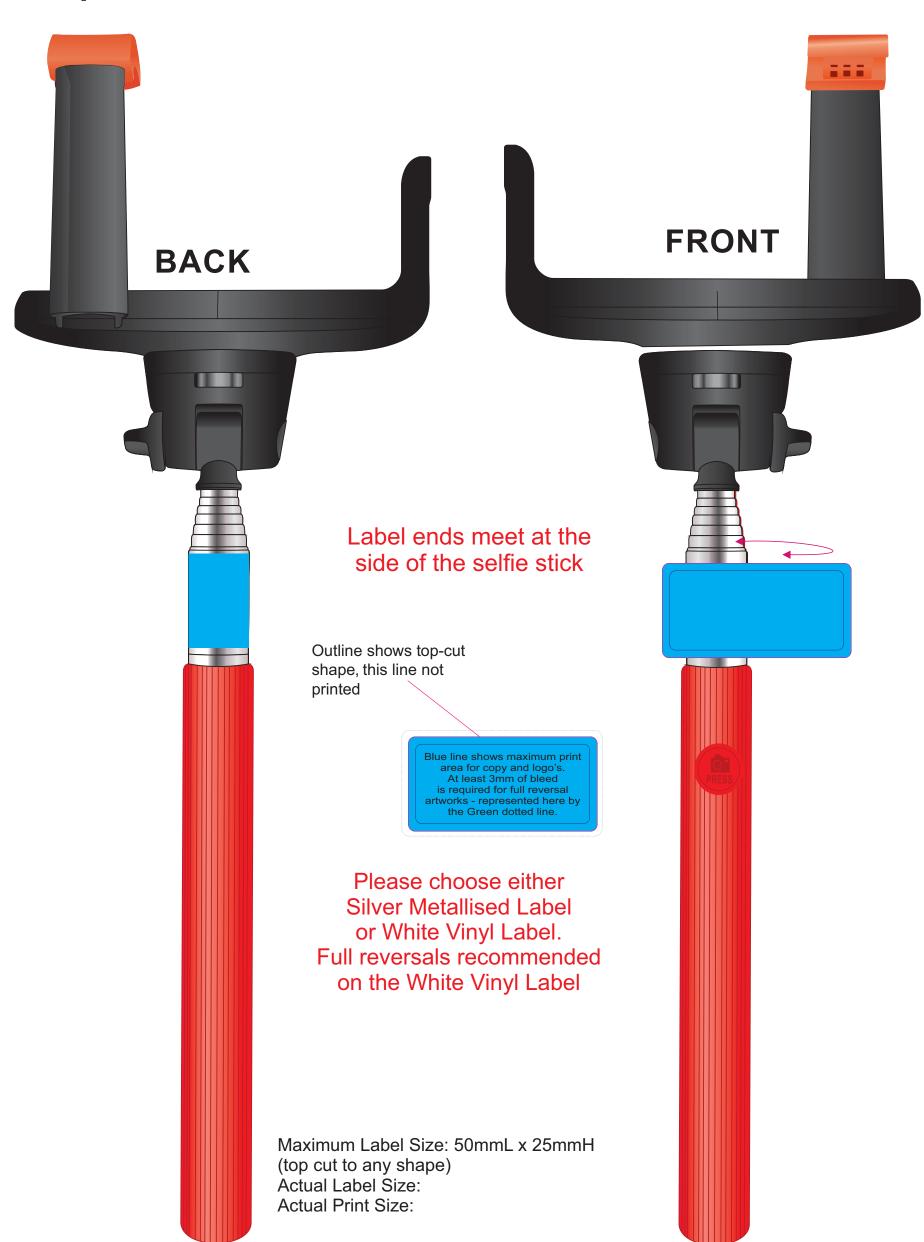

## **RED/BLACK**

#### LABEL NOTE:

LABEL NOTE:

Labels are applied by hand and although the greatest care is taken label positioning cannot be guaranteed across the entire order.

They are digitally printed in CMYK. If pantone colour matching is important we require you to provide specific PMS colours, and we will produce closest CMYK colour match possible (to CP equivalent of coated pantone colours - perfect colour match not guaranteed). Vector art is required for colour matching. We are unable to edit colours in rasterized images. Print colours may be altered in appearance if placed on a strong colour background. In position cannot be quaranteed across the entire order some movement does occur during on

Design position cannot be guaranteed across the entire order, some movement does occur during printing