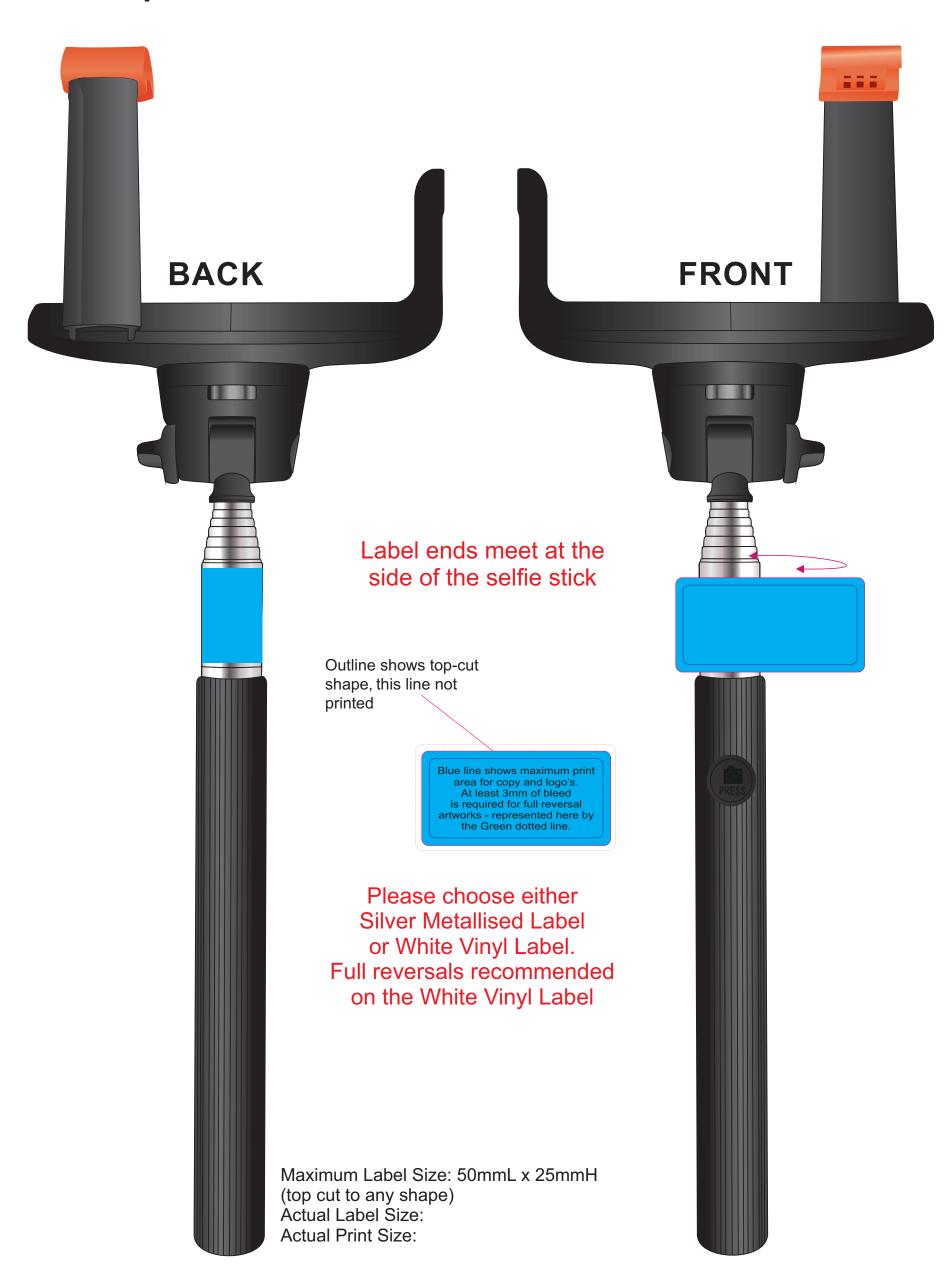

#### ARTWORK FOR APPROVAL

IMPORTANT: This drawing is for approximate print positional purposes only. It is not intended to be an exact scale or detailed representation of the product. Colour proofs are to be used as a guide only and not a true representation of true product or print colour. If item colours are important, order a sample from our current shipment.

Order **Proof** #1

00/00/00 Date

**Product Code** : LN9347

**Description** : Bluetooth Selfie Stick

: Black/Black, Blue/Black, Green/Black, Orange/Black, Pink/Black, **Item Colour/s** 

Purple/Black, Red/Black, Yellow/Black

Quantity

: 4CP Deluxe Silver Metallised or White Vinyl Label + Digital Direct **Decoration Type** 

(Box)

#### LABEL NOTE:

LABEL NOTE:

Labels are applied by hand and although the greatest care is taken label positioning cannot be guaranteed across the entire order.

They are digitally printed in CMYK. If pantone colour matching is important we require you to provide specific PMS colours, and we will produce closest CMYK colour match possible (to CP equivalent of coated pantone colours - perfect colour match not guaranteed). Vector art is required for colour matching. We are unable to edit colours in rasterized images. Print colours may be altered in appearance if placed on a strong colour background. In position cannot be quaranteed across the entire order some movement does occur during on

Design position cannot be guaranteed across the entire order, some movement does occur during printing