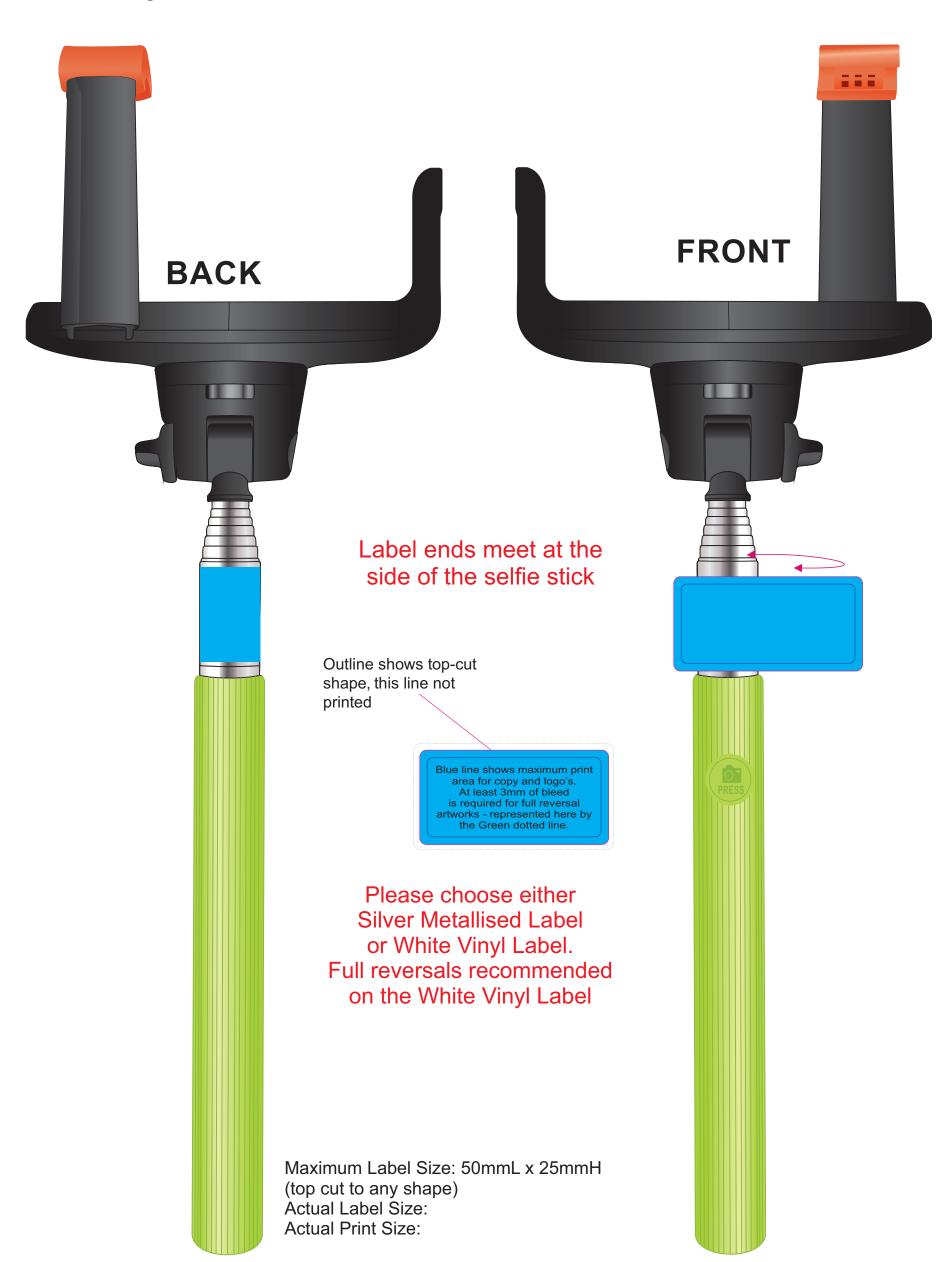

# **GREEN/BLACK**

**Decoration Type Print Colour** 

: 4CP Deluxe Silver Metallised or White Vinyl Label

LABEL NOTE: