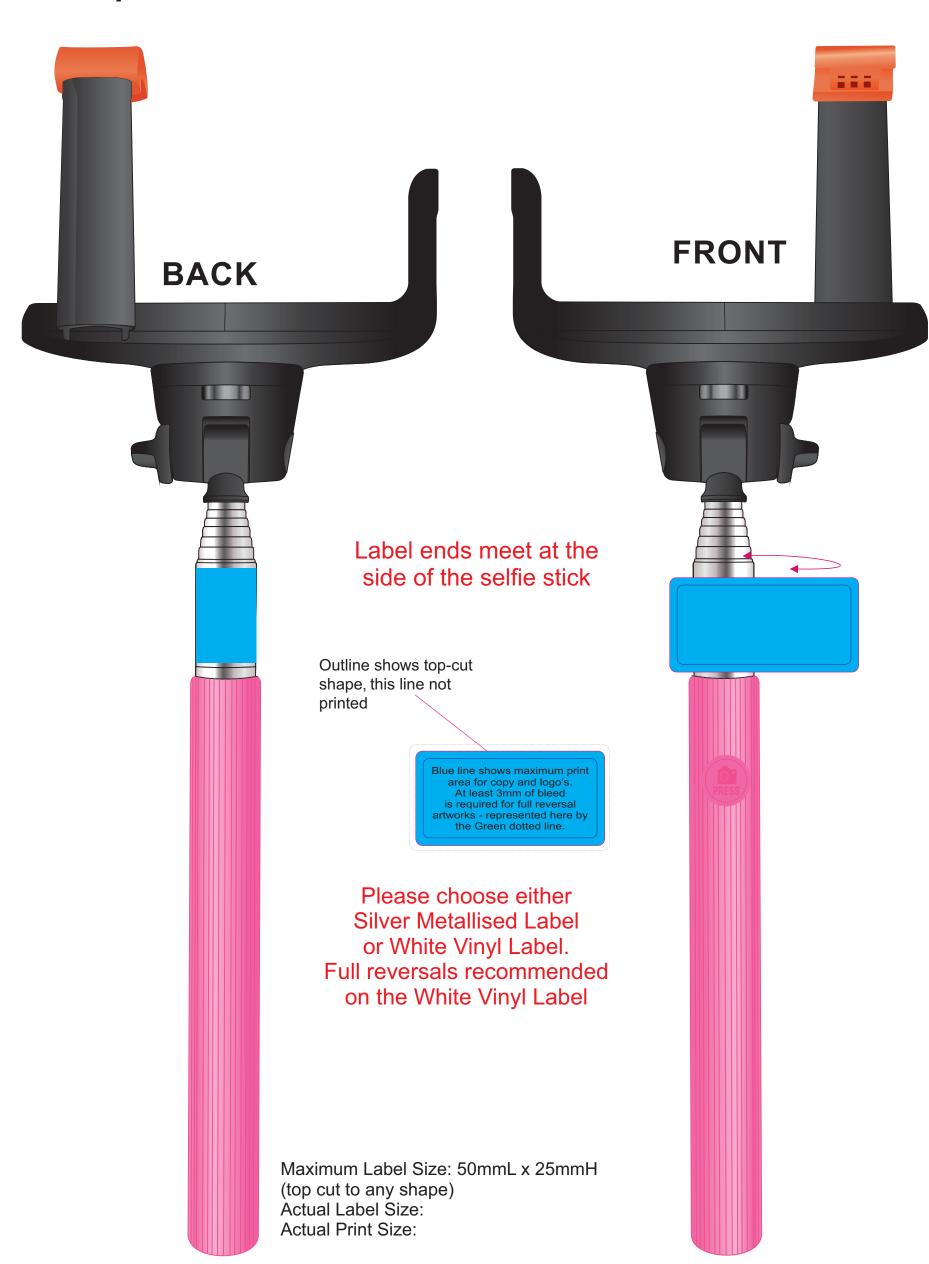

#### PINK/BLACK

**Decoration Type Print Colour** 

: 4CP Deluxe Silver Metallised or White Vinyl Label

LABEL NOTE: