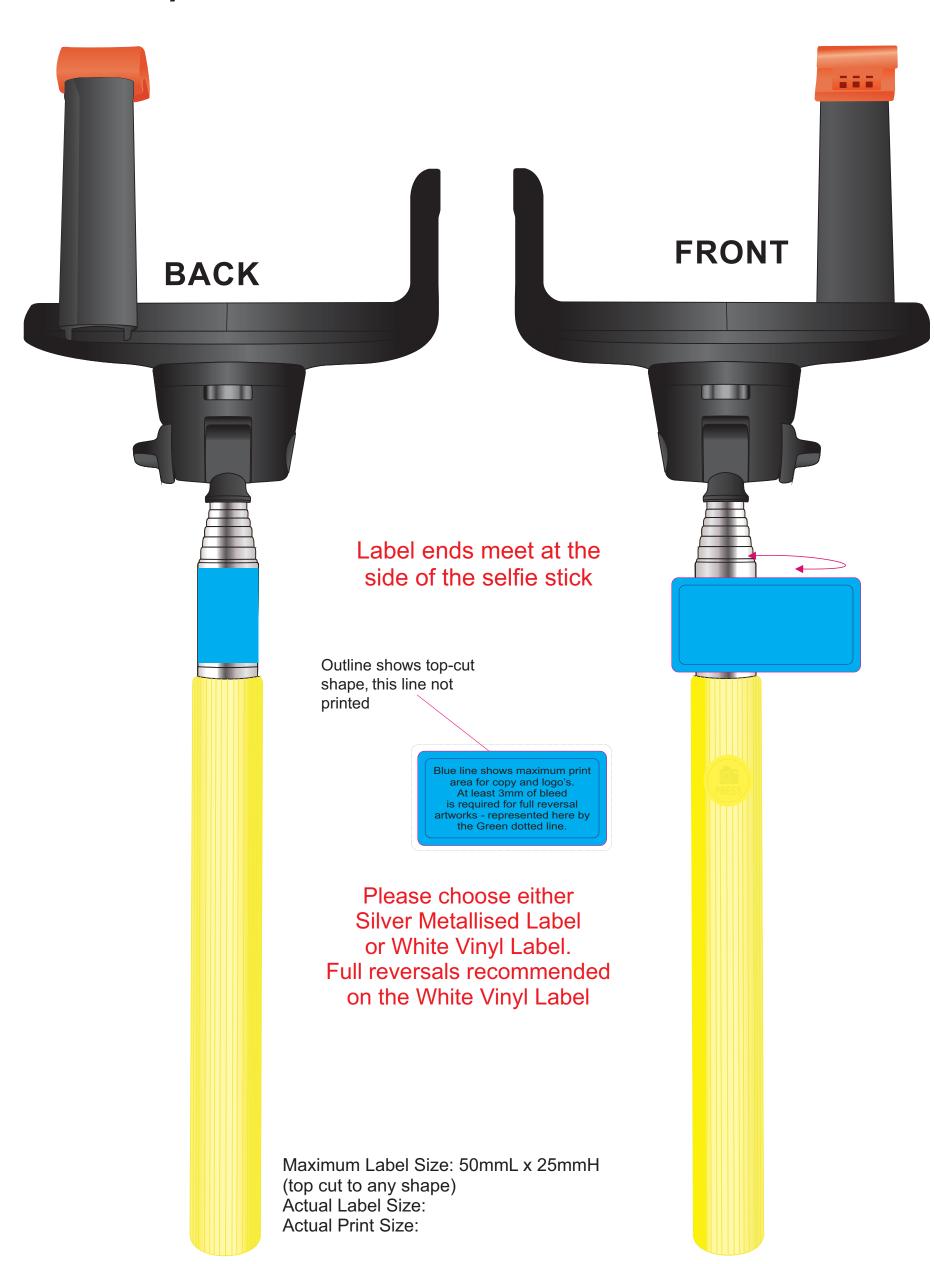

**Decoration Type Print Colour** 

: 4CP Deluxe Silver Metallised or White Vinyl Label

LABEL NOTE:

#### YELLOW/BLACK