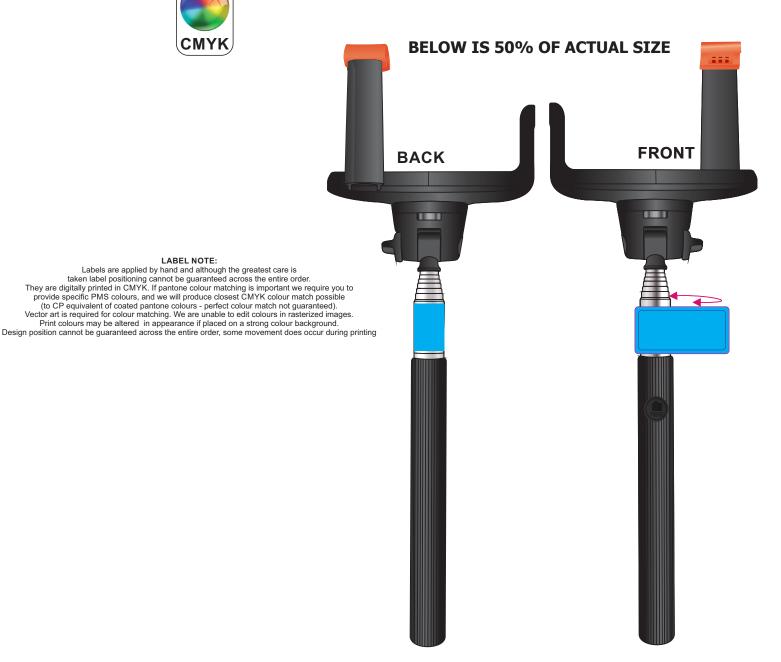

**Decoration Type Print Colour** 

: 4CP Deluxe Silver Metallised or White Vinyl Label

LABEL NOTE: