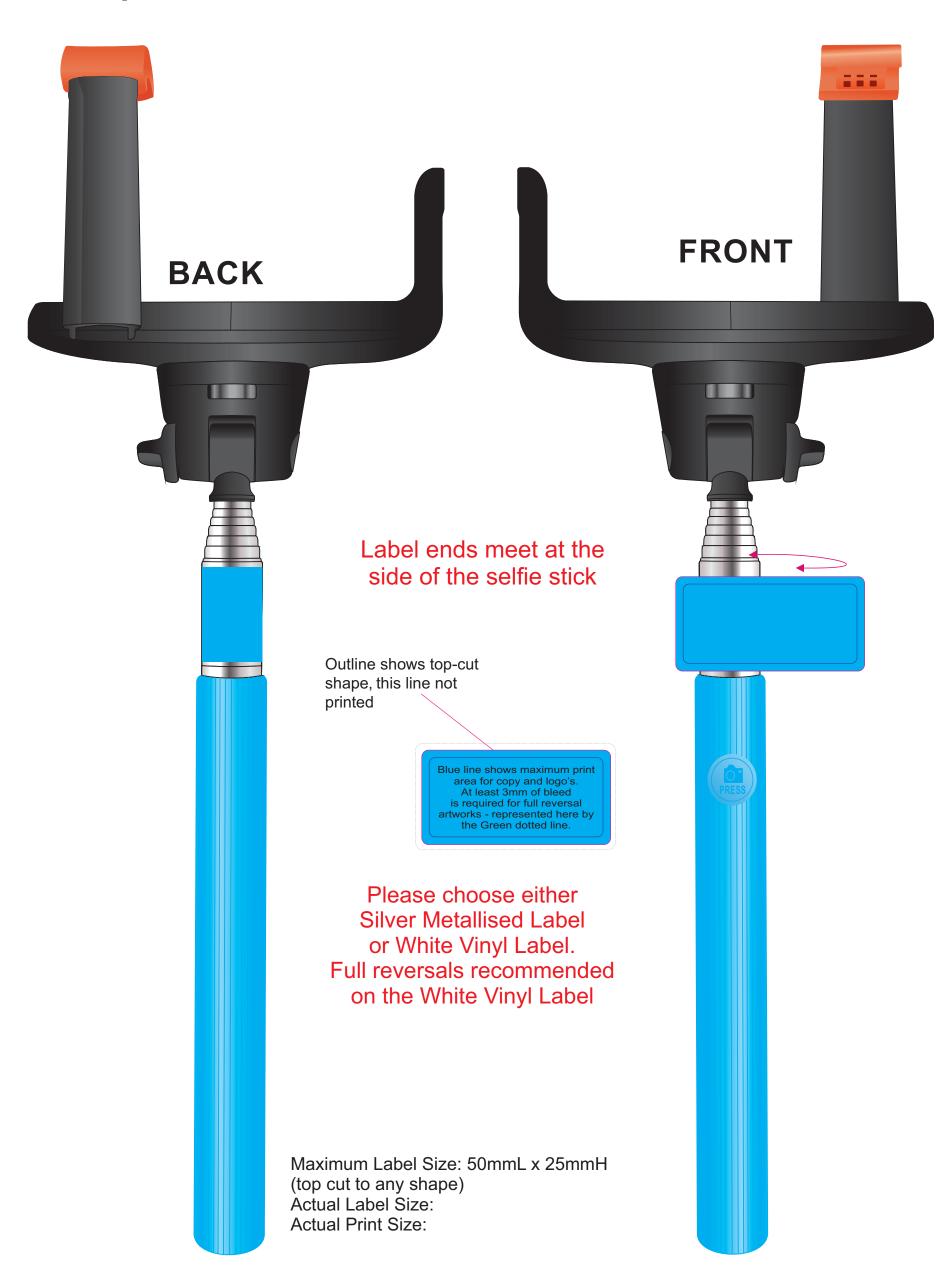

**Decoration Type Print Colour** 

: 4CP Deluxe Silver Metallised or White Vinyl Label



LABEL NOTE:



#### PLEASE SEE NEXT PAGE...

| INTERNAL USE ONLY |           |          |          |    |               | INT:      |
|-------------------|-----------|----------|----------|----|---------------|-----------|
| QC Code:          | New Pte # | Info:    |          | Q: | Ctns:         | _Wt(kg):  |
| PP:               | Prt Int:  | Prep:    |          | S: | D:            |           |
| Rpt Ord:          | Rpt Pte # | Cat:     |          | E: | Ctns:         | _ Wt(kg): |
| Splt: Y/N         | Mach:     | U/P Int: | R/P Int: | R: | D:            |           |
| Courier:          |           |          |          |    | Total Wt(kg): |           |

# **BLACK/BLACK**



# **BLUE/BLACK**



# **GREEN/BLACK**



# **ORANGE/BLACK**



#### PINK/BLACK



# **PURPLE/BLACK**



# **RED/BLACK**



#### YELLOW/BLACK