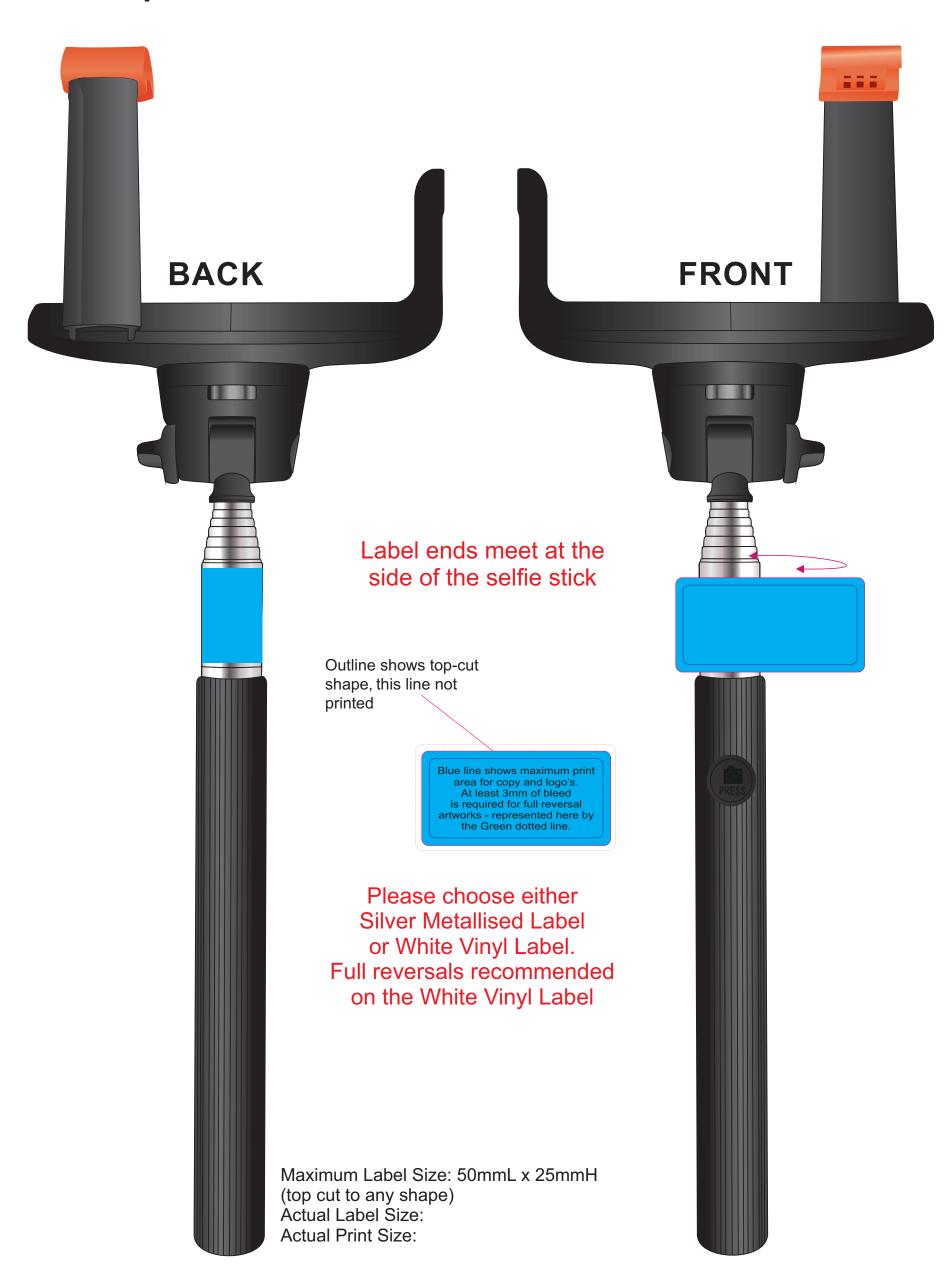

llow/Black

Quantity

**Decoration Type Print Colour** 

: 4CP Deluxe Silver Metallised or White Vinyl Label



LABEL NOTE:



#### PLEASE SEE NEXT PAGE...

| INTERNAL USE ONLY |           |          |          |    |               | INT:      |
|-------------------|-----------|----------|----------|----|---------------|-----------|
| QC Code:          | New Pte # | Info:    |          | Q: | Ctns:         | _Wt(kg):  |
| PP:               | Prt Int:  | Prep:    |          | S: | D:            |           |
| Rpt Ord:          | Rpt Pte # | Cat:     |          | E: | Ctns:         | _ Wt(kg): |
| Splt: Y/N         | Mach:     | U/P Int: | R/P Int: | R: | D:            |           |
| Courier:          |           |          |          |    | Total Wt(kg): |           |

# **BLACK/BLACK**



# **BLUE/BLACK**



# **GREEN/BLACK**



# **ORANGE/BLACK**



#### PINK/BLACK



# **PURPLE/BLACK**



# **RED/BLACK**



#### YELLOW/BLACK