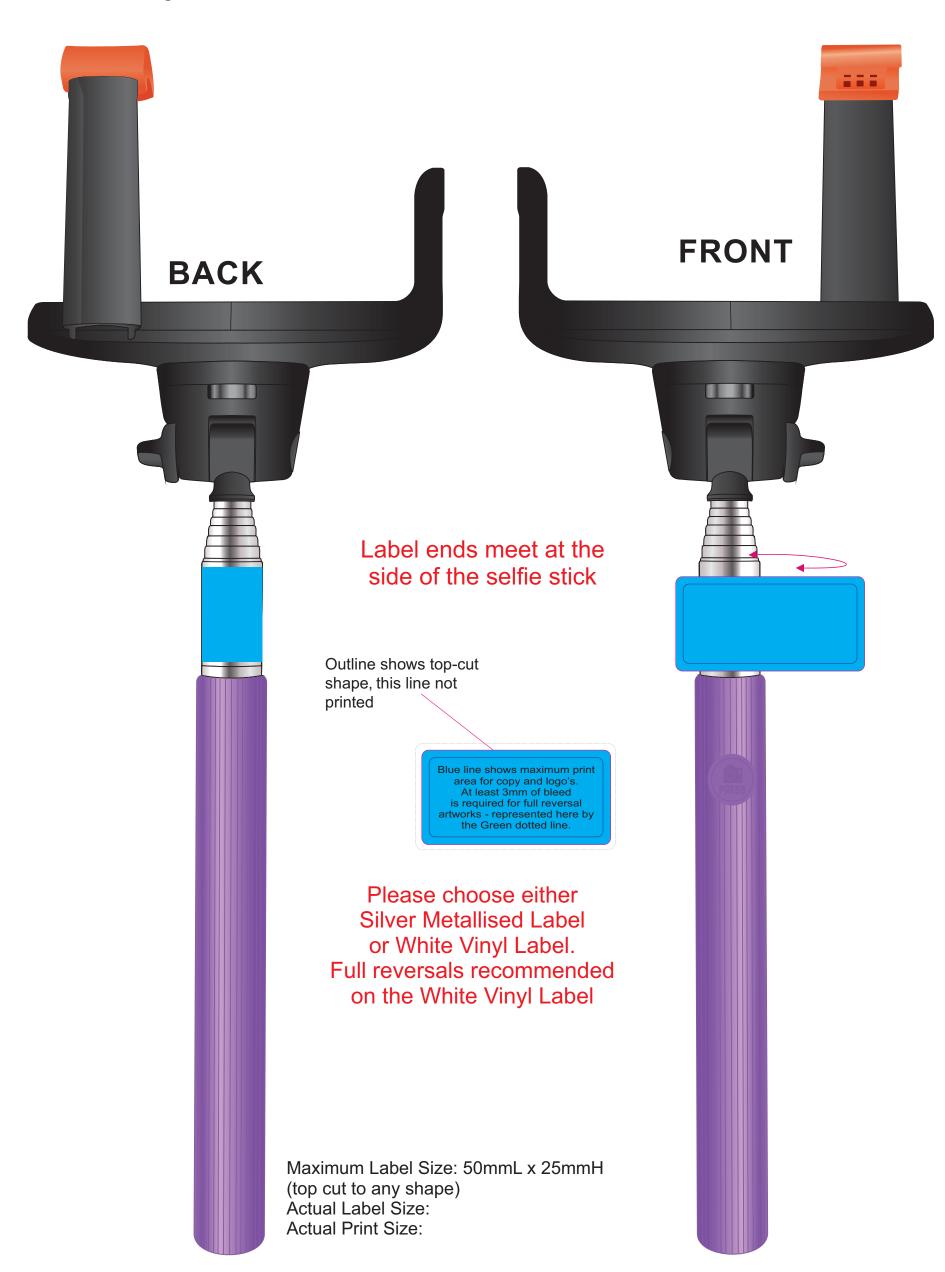

# **PURPLE/BLACK**

**Decoration Type Print Colour** 

: 4CP Deluxe Silver Metallised or White Vinyl Label

LABEL NOTE: