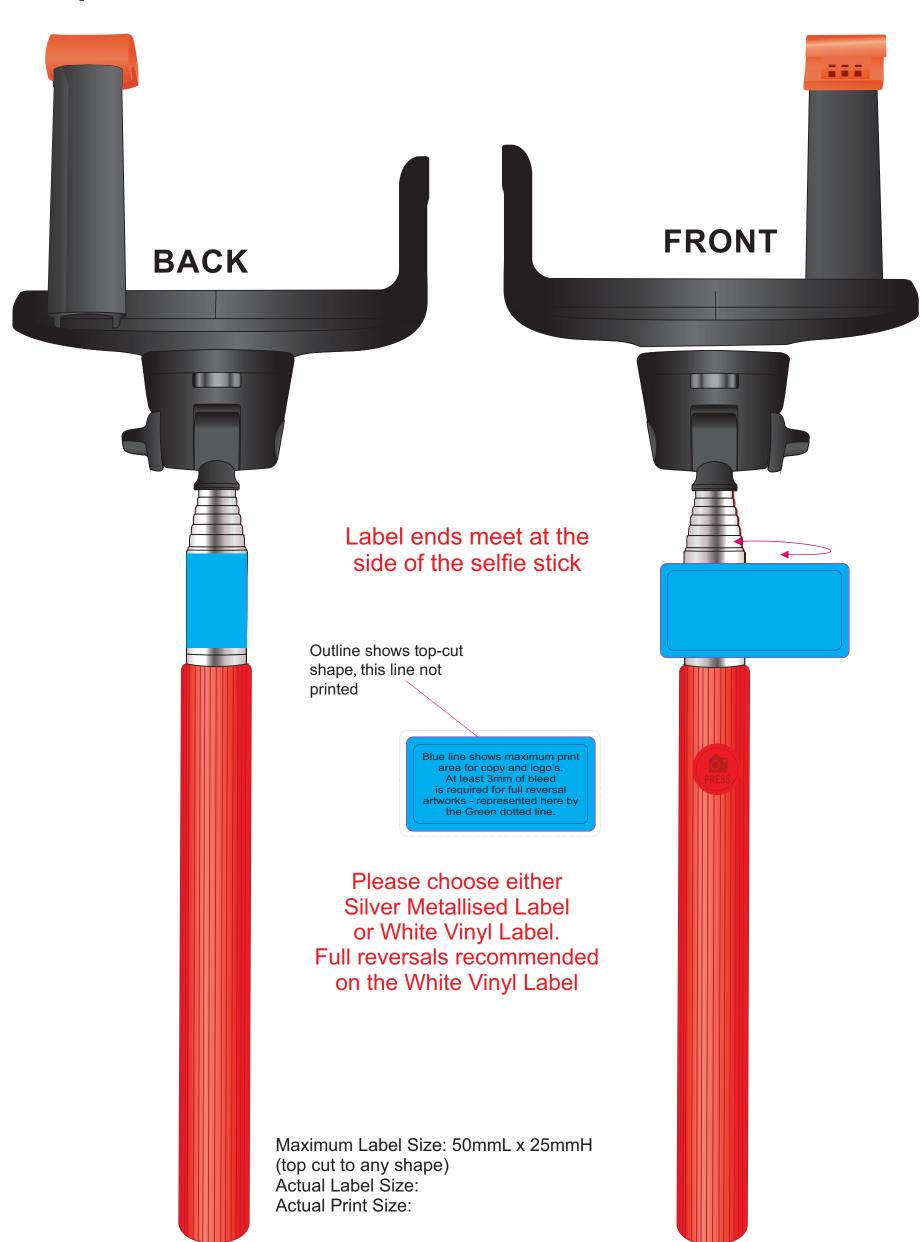

**Decoration Type Print Colour** 

: 4CP Deluxe Silver Metallised or White Vinyl Label

LABEL NOTE:

# **RED/BLACK**