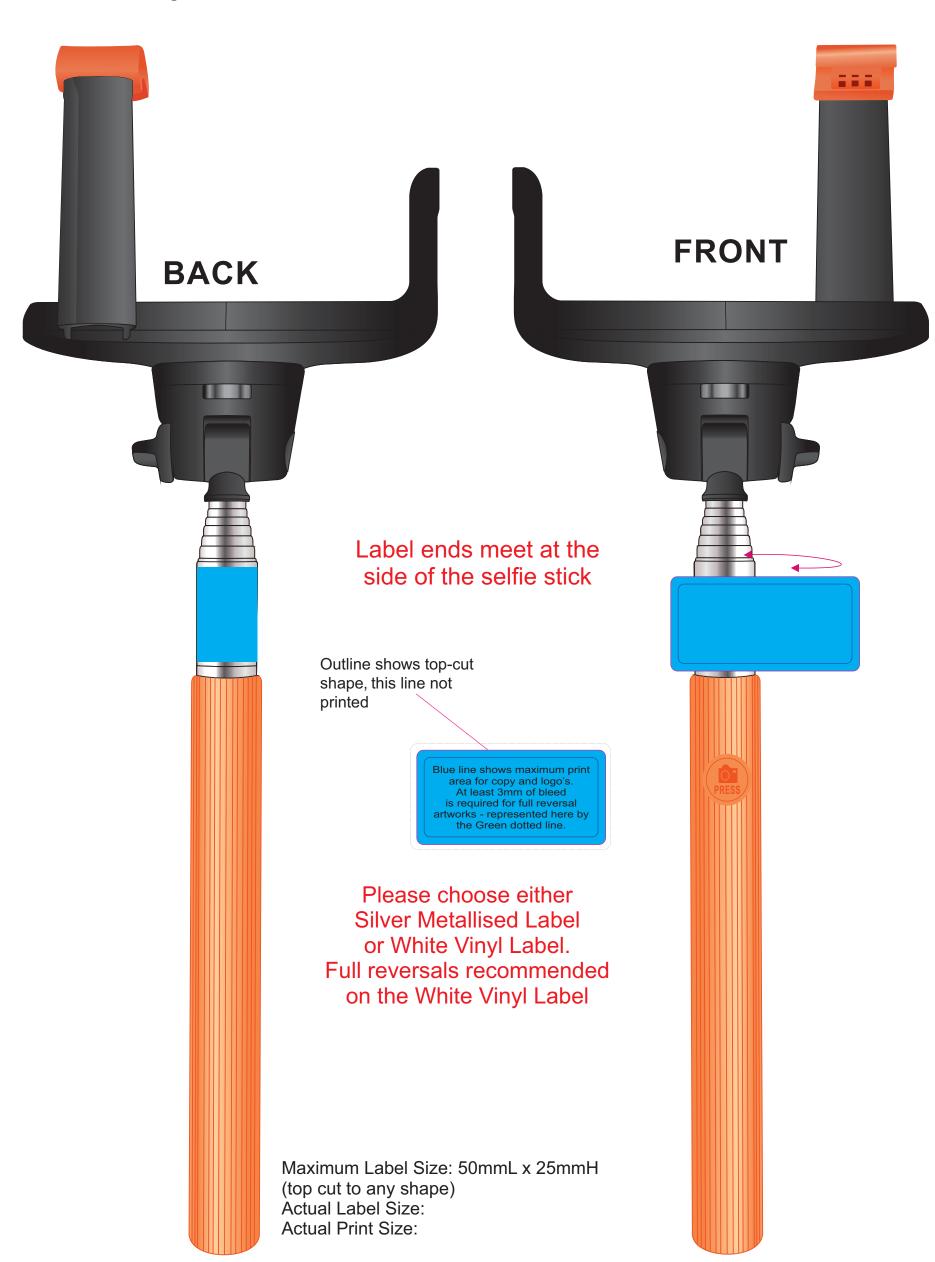

# **ORANGE/BLACK**

**Decoration Type Print Colour** 

: 4CP Deluxe Silver Metallised or White Vinyl Label

LABEL NOTE: