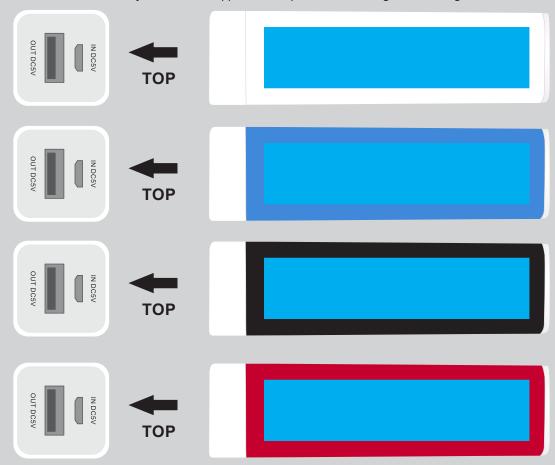

## Inner Tube is Coloured Pad printed on clear case

Maximum print area: 70mmL x 16mmH Actual print size:

Maximum print area: 70mmL x 16mmH Actual print size: