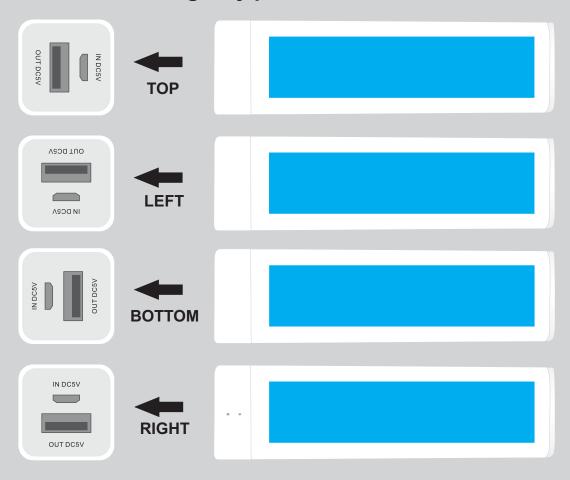

### **Inner Tube is Coloured** Pad/Digiatlly printed on clear case

Maximum print area: 70mmL x 16mmH

Actual print size:

Maximum print area: 70mmL x 16mmH

Actual print size: