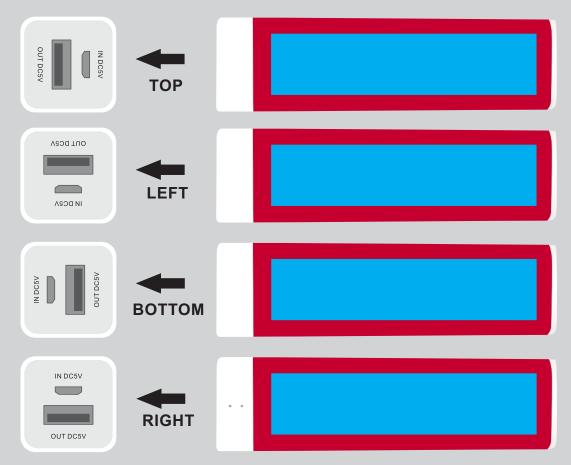

### **Inner Tube is Coloured** Pad/Digiatlly printed on clear case

Maximum print area: 70mmL x 16mmH

Actual print size:

Maximum print area: 70mmL x 16mmH

Actual print size:

# Inner Tube is Coloured Pad/Digiatlly printed on clear case

Maximum print area: 70mmL x 16mmH Actual print size:

Maximum print area: 70mmL x 16mmH Actual print size: