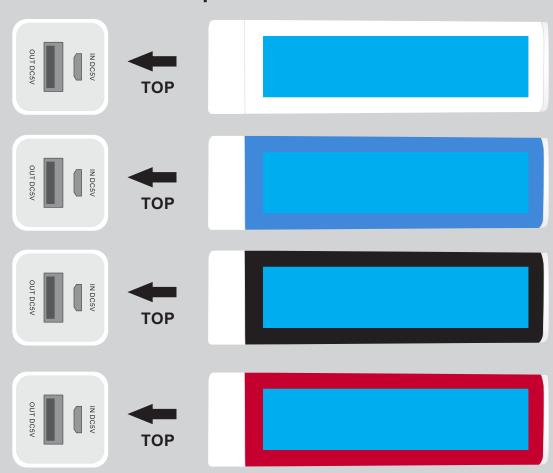

## Inner Tube is Coloured Pad printed on clear case

Maximum print area: 70mmL x 16mmH Actual print size:

## Inner Tube is Coloured Digitally printed on clear case

PLEASE SEE NEXT PAGE...

| INTERNAL U | ISE ONLY  |          |          |    |               | INT:    |
|------------|-----------|----------|----------|----|---------------|---------|
| QC Code:   | New Pte # | _ Info:  |          | Q: | Ctns:         | Wt(kg): |
| PP:        | Prt Int:  | Prep:    |          | S: | D:            |         |
| Rpt Ord:   | Rpt Pte # | Cat:     |          | E: | Ctns:         | Wt(kg): |
| Splt: Y/N  | Mach:     | U/P Int: | R/P Int: | R: | D:            |         |
| Courier:   |           |          |          |    | Total Wt(kg): |         |

### **Inner Tube is Coloured** Pad/Digiatlly printed on clear case

Maximum print area: 70mmL x 16mmH

Actual print size:

Maximum print area: 70mmL x 16mmH

Actual print size:

# Inner Tube is Coloured Pad/Digiatlly printed on clear case

Maximum print area: 70mmL x 16mmH Actual print size:

Maximum print area: 70mmL x 16mmH Actual print size: