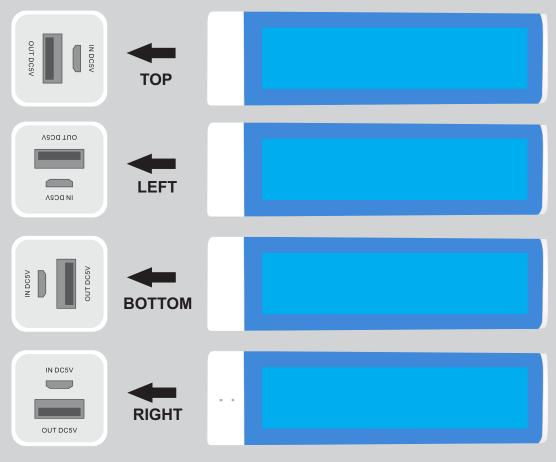

# Inner Tube is Coloured Pad/Digiatlly printed on clear case

Maximum print area: 70mmL x 16mmH Actual print size:

Maximum print area: 70mmL x 16mmH Actual print size: