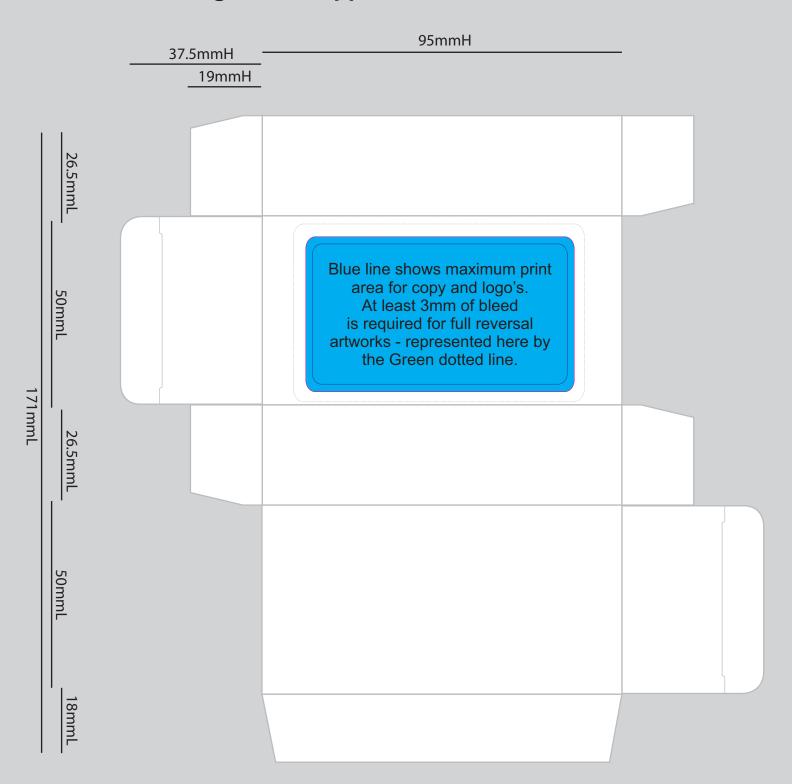

### White gift box supplied with a Standard Label

Maximum print area: 71mmL x 41mmH

Actual print size:

Printed onto a white label. Pink border shows max label size and is not printed.