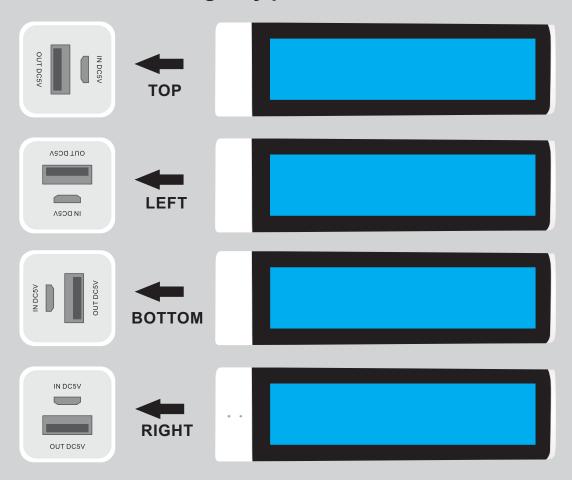

## Inner Tube is Coloured Pad printed on clear case

Maximum print area: 70mmL x 16mmH Actual print size:

Maximum print area: 70mmL x 16mmH Actual print size: