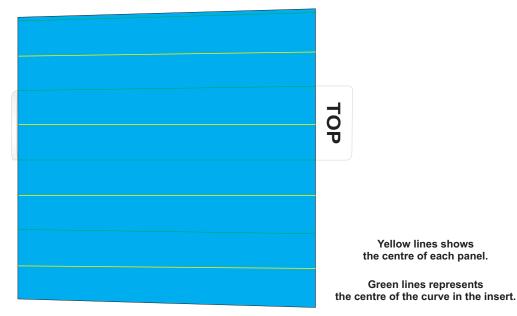

Maximum print area: 78.82mmL x 79mmH Actual print size:

**NOTE:** Label is applied to the base free of charge.