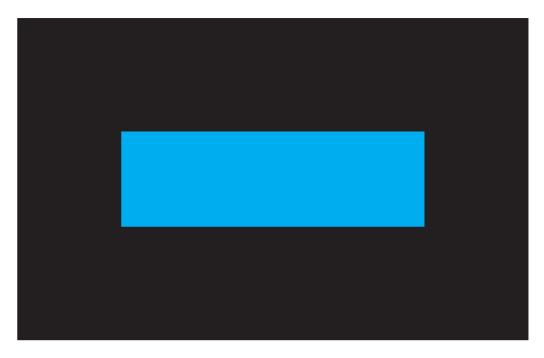

Blue shows maximum print area.
3mm of bleed is required for full reversal artwork - shown by green line.Logo and copy should not exceed the navy line.

Maximum print area: 94mmL x 53mmH

Except for the black which is a cut out for the button.