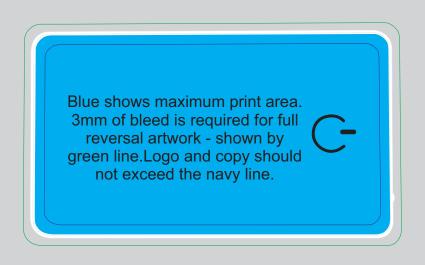

Maximum print area: 94mmL x 53mmH Except for the black which is a cut out for the button. Actual print size:

| INTERNAL US | E ONLY    |          |          |    |               | INT:      |
|-------------|-----------|----------|----------|----|---------------|-----------|
| QC Code:    | New Pte # | Info:    |          | Q: | Ctns:         | Wt(kg):   |
| PP:         | Prt Int:  | Prep:    |          | S: | D:            |           |
| Rpt Ord:    | Rpt Pte # | Cat:     |          | E: | Ctns:         | _ Wt(kg): |
| Splt: Y/N   | Mach:     | U/P Int: | R/P Int: | R: | D:            |           |
| Courier:    |           |          |          |    | Total Wt(kg): |           |