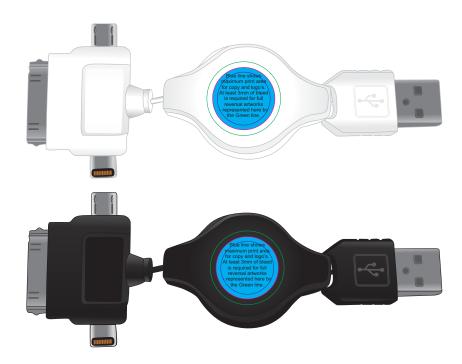

Product Code : LN9078

Description : Zippy 3 Way Cable

Item Colour/s : Black, White

Quantity :

**Decoration Type : Standa** 

**Print Colour** 

## Label applied in centre recess over screw

Maximum label size: 16.5mm Diameter

Actual print size:

Printed on white label.

Pink border shows max label size and is not printed

| INTERNAL USE ONLY |           |          |          |    |               | INT:    |
|-------------------|-----------|----------|----------|----|---------------|---------|
| QC Code:          | New Pte # | Info:    |          | Q: | Ctns:         | Wt(kg): |
| PP:               | Prt Int:  | Prep:    |          | S: | D:            |         |
| Rpt Ord:          | Rpt Pte # | Cat:     |          | E: | Ctns:         | Wt(kg): |
| Splt: Y/N         | Mach:     | U/P Int: | R/P Int: | R: | D:            |         |
| Courier:          |           |          |          |    | Total Wt(kg): |         |