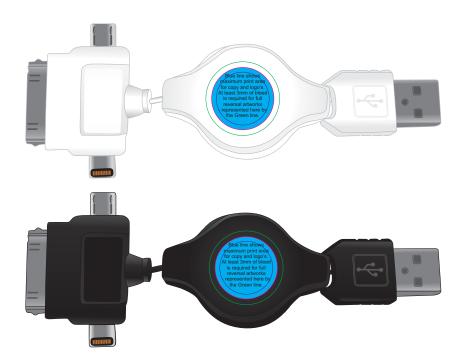

## LABELS ARE EPOXY DOMED

Label applied in centre recess over screw

Maximum label size: 16.5mm Diameter Actual print size: Printed on white label. Pink border shows max label size and is not printed

| INTERNAL USE ONLY |           |          |          |    |               | INT:      |
|-------------------|-----------|----------|----------|----|---------------|-----------|
| QC Code:          | New Pte # | Info:    |          | Q: | Ctns:         | _ Wt(kg): |
| PP:               | Prt Int:  | Prep:    |          | S: | D:            |           |
| Rpt Ord:          | Rpt Pte # | Cat:     |          | E: | Ctns:         | _ Wt(kg): |
| Splt: Y/N         | Mach:     | U/P Int: | R/P Int: | R: | D:            |           |
| Courier:          |           |          |          |    | Total Wt(kg): |           |