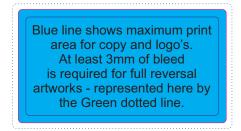

## LABELS ARE EPOXY DOMED

Label applied in centre recess over screw

Maximum label size: 16.5mm Diameter Actual print size: Printed on white label. Pink border shows max label size and is not printed

| INTERNAL USE ONLY |           |          |          |    |               | INT:      |
|-------------------|-----------|----------|----------|----|---------------|-----------|
| QC Code:          | New Pte # | Info:    |          | Q: | Ctns:         | _ Wt(kg): |
| PP:               | Prt Int:  | Prep:    |          | S: | D:            |           |
| Rpt Ord:          | Rpt Pte # | Cat:     |          | E: | Ctns:         | _ Wt(kg): |
| Splt: Y/N         | Mach:     | U/P Int: | R/P Int: | R: | D:            |           |
| Courier:          |           |          |          |    | Total Wt(kg): |           |