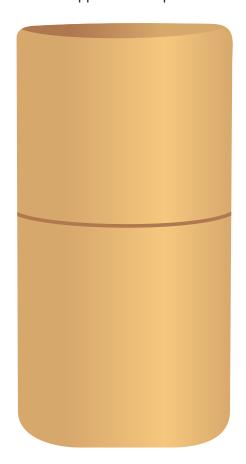

## ARTWORK FOR APPROVAL

IMPORTANT: This drawing is for approximate print positional purposes only. It is not intended to be an exact scale or detailed representation of the product. Colour proofs are to be used as a guide only and not a true representation of true product or print colour. If item colours are important, order a sample from our current shipment.

Order #
Proof #1
Date 00/00/00

Product Code : LN8905

Description : Custom Design Assorted Colour Crayons in Cardboard Tube

Item Colour/s : Custom

Quantity :

**Decoration Type** 

**Print Colour** 

**DIGITAL DIRECT:** This item is digitally printed in CMYK.