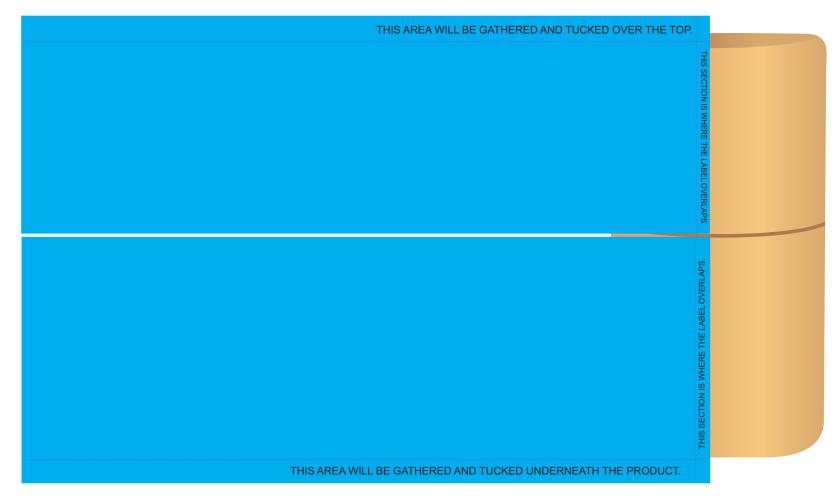

Print area: Top: 182mmL x 57.5mmH & Bottom: Top: 182mmL x 65mmH (includes overlaps beyond pink lines) Print size: