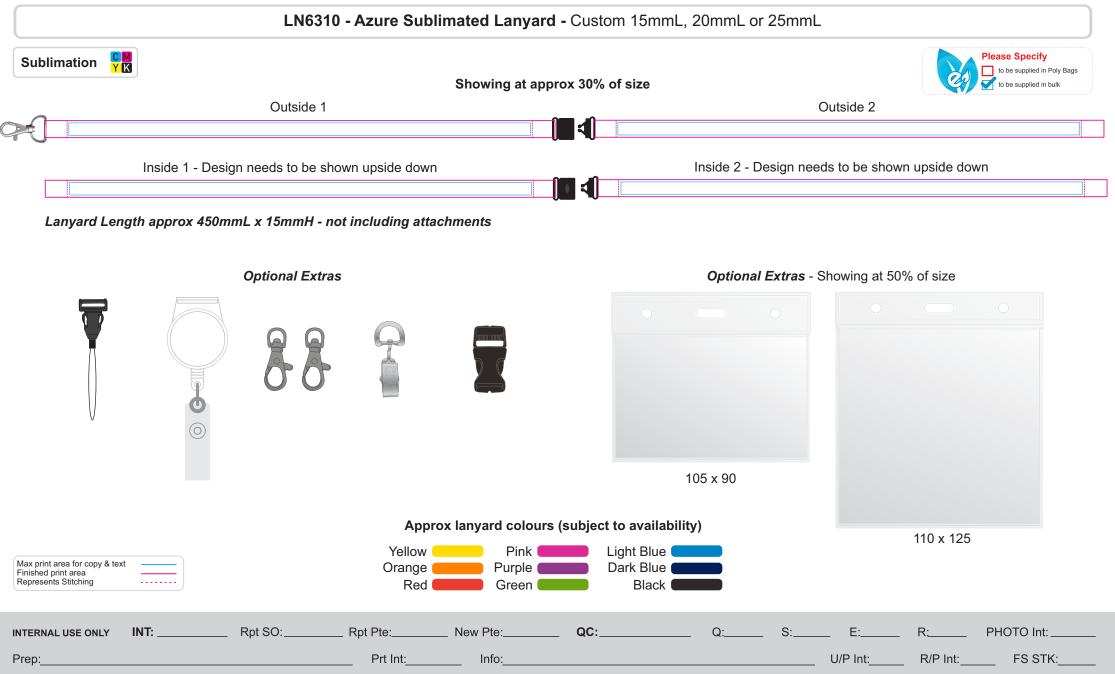

| Sublimation                                                                                    |
|------------------------------------------------------------------------------------------------|
| Outside 1                                                                                      |
|                                                                                                |
| Junido 1. Decima noodo to be obcum un                                                          |
| Inside 1 - Design needs to be shown up                                                         |
|                                                                                                |
| Lanyard Length approx 450mmL x 15mmH - not including attachments<br>Print Area: 450mmL x 15mmH |
| Actual print size: xxmmL x xxmmH                                                               |
| Max print area for copy & text   Finished print area   Represents Stitching                    |
|                                                                                                |
| Outside 1                                                                                      |
|                                                                                                |
|                                                                                                |
| Inside 1 - Design needs to be shown up                                                         |
|                                                                                                |
|                                                                                                |
| Lanyard Length approx 450mmL x 20mmH - not including attachments                               |
| Print Area: 450mmL x 20mmH<br>Actual print size: xxmmL x xxmmH                                 |
| Max print area for copy & text                                                                 |
| Represents Stitching                                                                           |
|                                                                                                |
| Outside 1                                                                                      |
|                                                                                                |
|                                                                                                |
| Inside 1 - Design needs to be shown up                                                         |
|                                                                                                |
|                                                                                                |
| Lanyard Length approx 450mmL x 25mmH - not including attachments                               |
| Print Area: 450mmL x 20mmH<br>Actual print size: xxmmL x xxmmH                                 |
| Max print area for copy & text   Finished print area   Represents Stitching                    |

## Outside 2

## Inside 2 - Design needs to be shown upside down

Outside 2

Inside 2 - Design needs to be shown upside down

Outside 2

Inside 2 - Design needs to be shown upside down