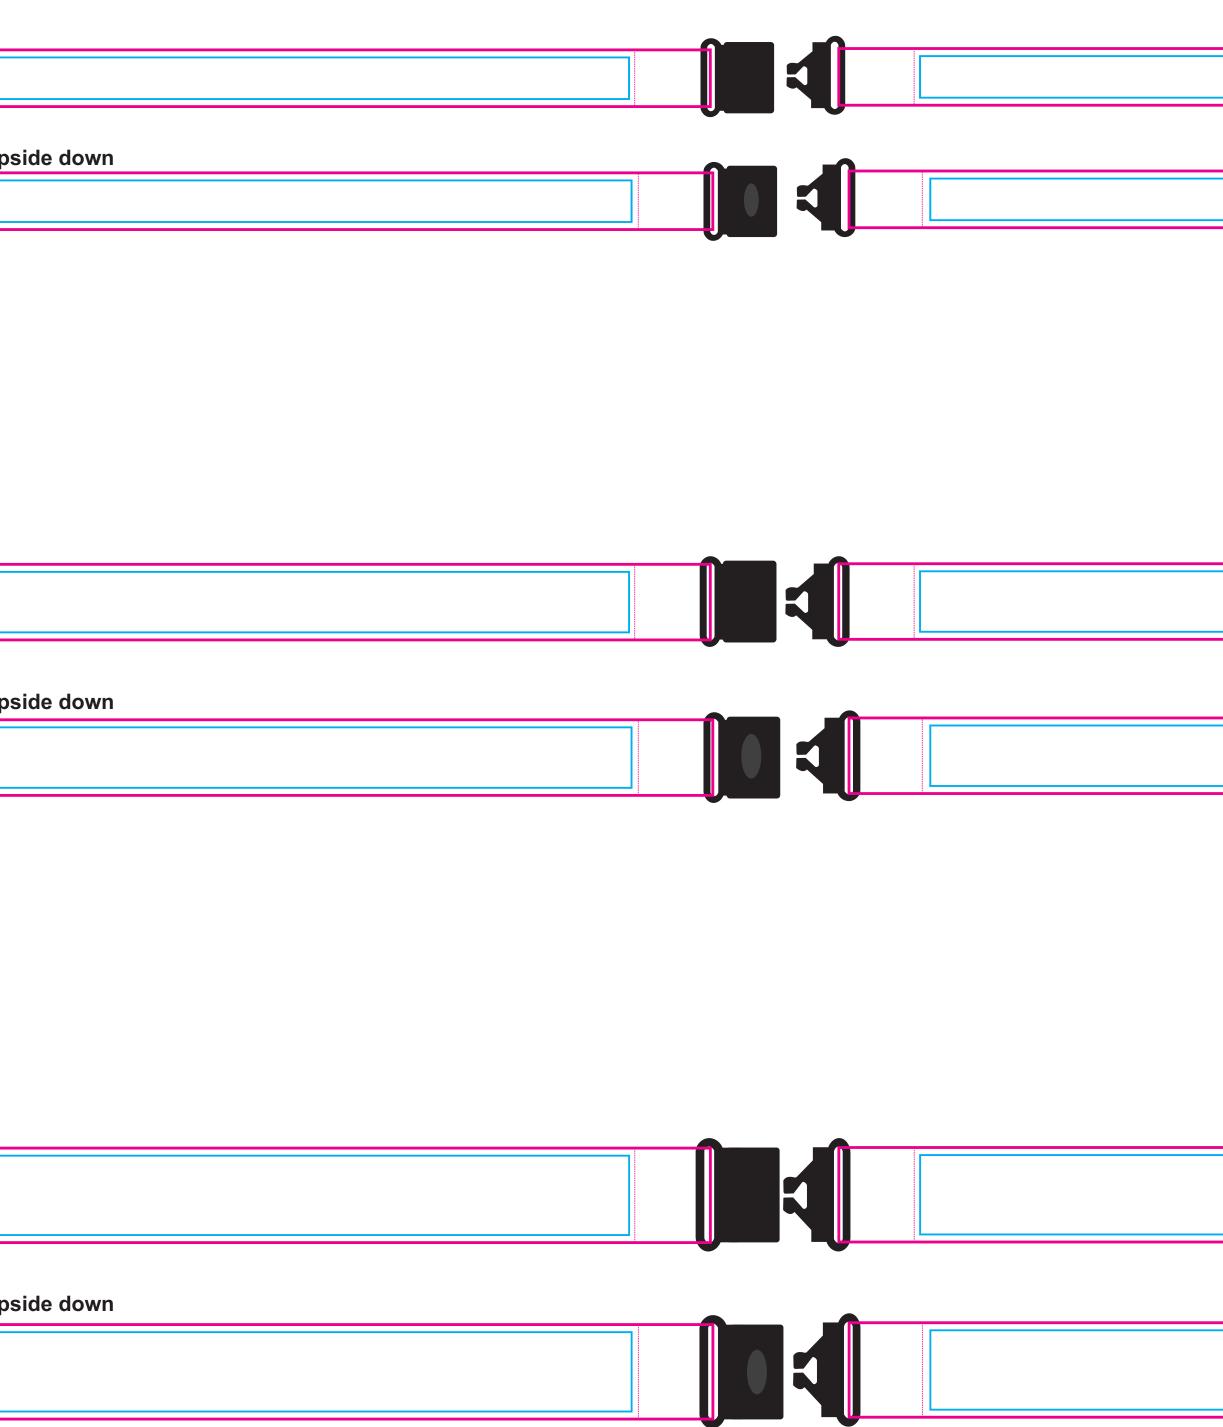

| Sublimation                                                                                    |
|------------------------------------------------------------------------------------------------|
| Outside 1                                                                                      |
|                                                                                                |
| Junido 1. Decima noodo to be obcum un                                                          |
| Inside 1 - Design needs to be shown up                                                         |
|                                                                                                |
| Lanyard Length approx 450mmL x 15mmH - not including attachments<br>Print Area: 450mmL x 15mmH |
| Actual print size: xxmmL x xxmmH                                                               |
| Max print area for copy & text   Finished print area   Represents Stitching                    |
|                                                                                                |
| Outside 1                                                                                      |
|                                                                                                |
|                                                                                                |
| Inside 1 - Design needs to be shown up                                                         |
|                                                                                                |
|                                                                                                |
| Lanyard Length approx 450mmL x 20mmH - not including attachments                               |
| Print Area: 450mmL x 20mmH<br>Actual print size: xxmmL x xxmmH                                 |
| Max print area for copy & text                                                                 |
| Represents Stitching                                                                           |
|                                                                                                |
| Outside 1                                                                                      |
|                                                                                                |
|                                                                                                |
| Inside 1 - Design needs to be shown up                                                         |
|                                                                                                |
|                                                                                                |
| Lanyard Length approx 450mmL x 25mmH - not including attachments                               |
| Print Area: 450mmL x 20mmH<br>Actual print size: xxmmL x xxmmH                                 |
| Max print area for copy & text   Finished print area   Represents Stitching                    |

## Outside 2

## Inside 2 - Design needs to be shown upside down

Outside 2

Inside 2 - Design needs to be shown upside down

Outside 2

Inside 2 - Design needs to be shown upside down