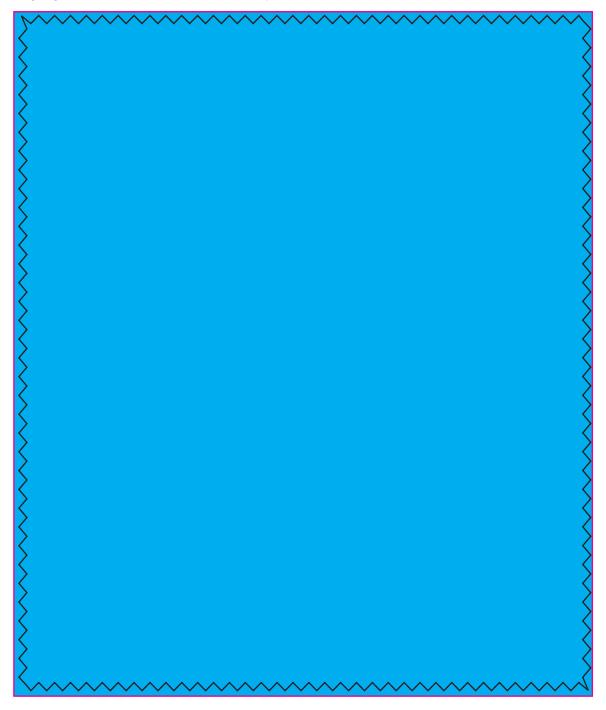

Pink outline shows bleed required and will not be printed. ZigZag Line shows cut line and will not be printed.

Maximum Print Area: 150mmL x 178mmH Actual Print Size: Printed onto a White surface.