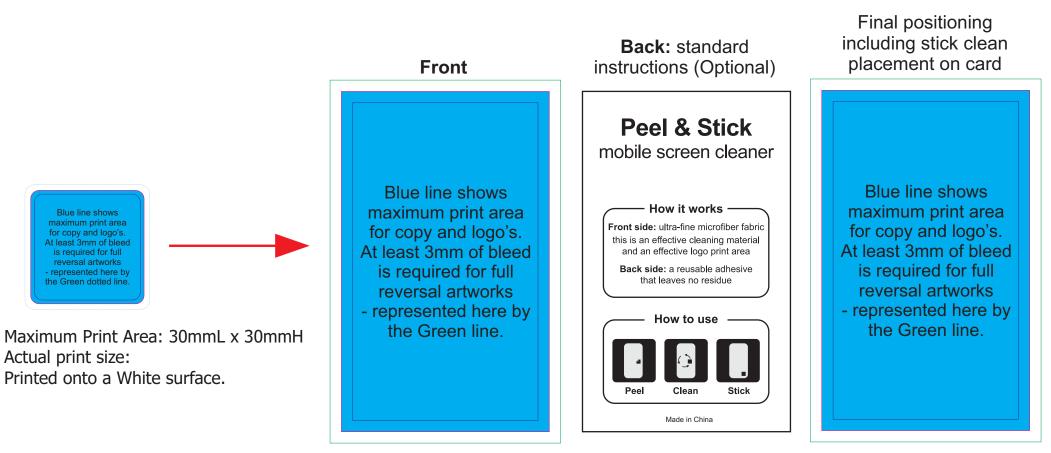

| Product Code<br>Description<br>Item Colour/s<br>Quantity<br>Decoration Type<br>Print Colour                                                                                                                                         | : LN6065<br>: Microfibre Stick clean 30mmL x 30mmH<br>: White<br>: |                                                                                                                                                                                 |           |                                                                                                                                                                                                                                                                                                                                                                                                                        |                                                                                                      |                                             |                                          |  |  |
|-------------------------------------------------------------------------------------------------------------------------------------------------------------------------------------------------------------------------------------|--------------------------------------------------------------------|---------------------------------------------------------------------------------------------------------------------------------------------------------------------------------|-----------|------------------------------------------------------------------------------------------------------------------------------------------------------------------------------------------------------------------------------------------------------------------------------------------------------------------------------------------------------------------------------------------------------------------------|------------------------------------------------------------------------------------------------------|---------------------------------------------|------------------------------------------|--|--|
|                                                                                                                                                                                                                                     | : Sublimation (Stick Clean) + Direct Digital (Backing Card)        |                                                                                                                                                                                 |           |                                                                                                                                                                                                                                                                                                                                                                                                                        |                                                                                                      |                                             |                                          |  |  |
|                                                                                                                                                                                                                                     | CMYK                                                               | F                                                                                                                                                                               | ront      | Please note: These Stick Cleans are printed in CMYK.<br>If pantone colour matching is important we require you to provide specific PMS<br>colours, and we will produce closest CMYK colour match possible (perfect colour<br>match not guaranteed). We are unable to edit colours in rasterized images.<br>Stick Cleans are applied by hand therefore exact positioning cannot be<br>guaranteed over the entire order. |                                                                                                      |                                             |                                          |  |  |
| Blue line shows<br>maximum print area<br>for copy and logo's.<br>At least 3mm of bleed<br>is required for full<br>reversal artworks<br>- represented here by<br>the Green dotted line.<br>Maximum Print Area:<br>Actual print size: | 30mmL x 30mmH                                                      | Blue line shows<br>maximum print area<br>for copy and logo's.<br>At least 3mm of bleed<br>is required for full<br>reversal artworks<br>- represented here by<br>the Green line. |           | Due to the differen<br>and is considered                                                                                                                                                                                                                                                                                                                                                                               | sublimation printed a<br>It print processes colo<br>d acceptable. If impor<br>scuss alternate option | our variations will<br>rtant or if specific | occur between items colours are required |  |  |
| Printed onto a White                                                                                                                                                                                                                | surface.                                                           |                                                                                                                                                                                 |           | Maximum Print Area: 55mmL x 90mmH<br>Actual print size:<br>Printed onto a White surface.<br>PLEASE SEE NEXT PAGE                                                                                                                                                                                                                                                                                                       |                                                                                                      |                                             |                                          |  |  |
|                                                                                                                                                                                                                                     |                                                                    | INTERNA                                                                                                                                                                         | USE ONLY  |                                                                                                                                                                                                                                                                                                                                                                                                                        |                                                                                                      |                                             | INT:                                     |  |  |
|                                                                                                                                                                                                                                     |                                                                    | QC Code:                                                                                                                                                                        | New Pte # | Info:                                                                                                                                                                                                                                                                                                                                                                                                                  | Q:                                                                                                   | Ctns:                                       | Wt(kg):                                  |  |  |
|                                                                                                                                                                                                                                     |                                                                    | PP:                                                                                                                                                                             | Prt Int:  | Prep:                                                                                                                                                                                                                                                                                                                                                                                                                  | S:                                                                                                   | D:                                          |                                          |  |  |