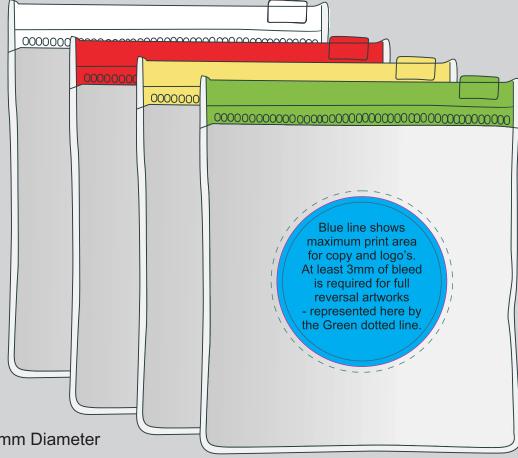

## LENS CLOTH'S ARE SUPPLIED FOLDED IN CELLO BAGS THEN INSERTED INTO THE PVC POUCHES

Maximum Print Area: 150mmH x 178mmL

**Actual Print Size:** 

Printed onto a White surface.

Pink outline shows bleed required and will not be printed. ZigZag Line shows cut line and will not be printed.