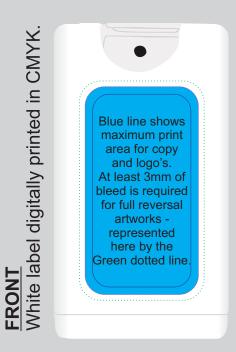

Maximum Label Size: 30mmL x 55mmH

Actual print size:

Printed onto a white surface.

Pink border shows max label size and is not printed.

Maximum Label Size: 45mm Diameter Actual print size:

Printed onto a white surface.