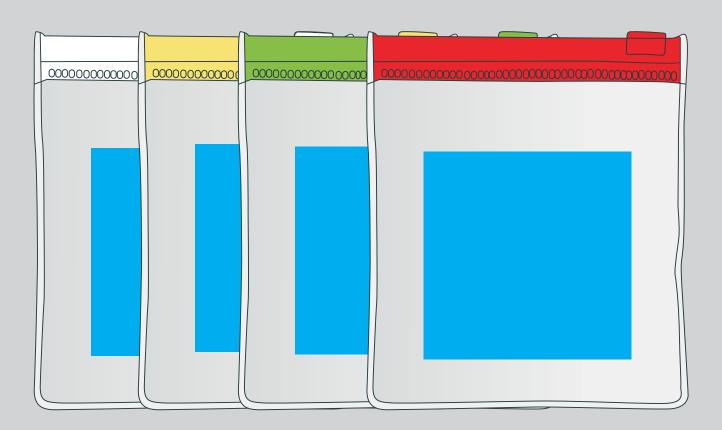

# LENS CLOTH'S ARE SUPPLIED FOLDED IN CELLO BAGS THEN INSERTED INTO THE PVC POUCHES

Maximum Print Area: 150mmH x 178mmL

**Actual Print Size:** 

Printed onto a White surface.