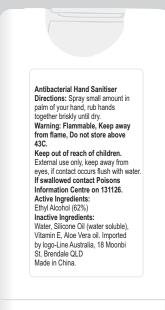

### **INSTRUCTION CARD**

Liquid hand sanitiser is great for keeping your hands clean but it has other useful applications like cleaning lenses and screens. Spray a small amount onto glasses or the screen of your device and gently wipe using the high quality Microfibre lens cloth to safely remove smudges and grime.