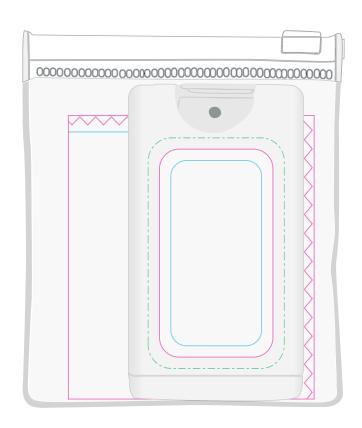

### FRONT

Print Area: 30mmL x 55mmH Actual print size: xxmmL x xxmmH

| ax print area for copy & text | - |   |   | _ |  |
|-------------------------------|---|---|---|---|--|
| nished print area             | - |   |   | _ |  |
| eed line                      | - | - | - | - |  |