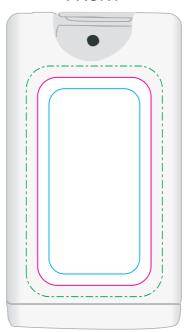

### FRONT

Print Area: 30mmL x 55mmH Actual print size: xxmmL x xxmmH

| ax print area for copy & text | - |   |   | _ |  |
|-------------------------------|---|---|---|---|--|
| nished print area             | - |   |   | _ |  |
| eed line                      | - | - | - | - |  |