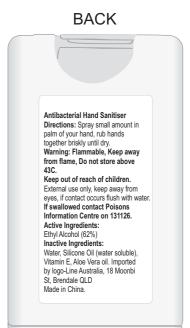

# INSTRUCTION CARD Supplied in Pouch

Liquid hand sanitiser is great for keeping your hands clean but it has other useful applications like cleaning lenses and screens. Spray a small amount onto glasses or the screen of your device and gently wipe using the high quality Microfibre lens cloth to safely remove smudges and grime.