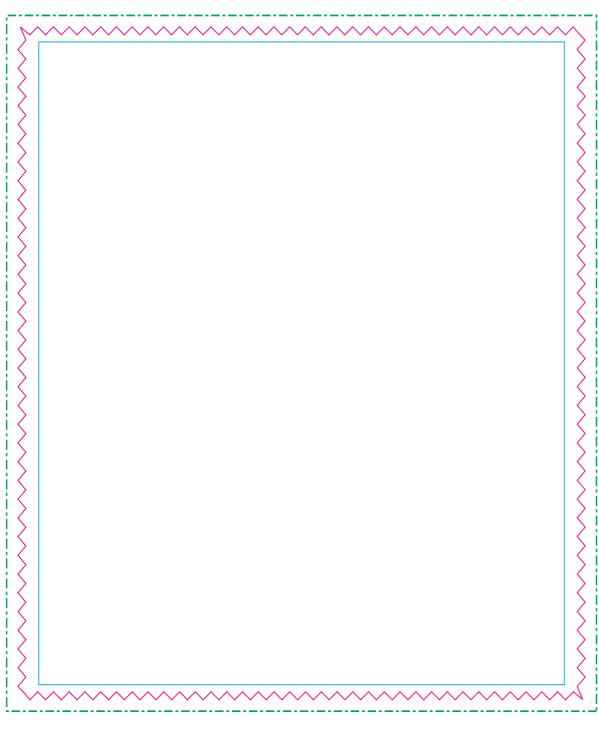

Print Area: 150mmL x 178mmH Actual print size: xxmmL x xxmmH

Max print area for copy & text
Finished print area
Bleed line