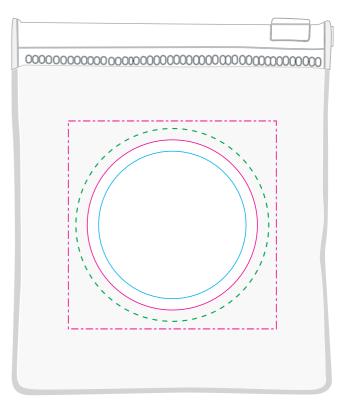

een Cleaner: White & Pouch: White/Clear











# INSTRUCTION CARD Supplied in Pouch

Liquid hand sanitiser is great for keeping your hands clean but it has other useful applications like cleaning lenses and screens. Spray a small amount onto glasses or the screen of your device and gently wipe using the high quality Microfibre lens cloth to safely remove smudges and grime.

Print Area: 150mmL x 178mmH Actual print size: xxmmL x xxmmH

Max print area for copy & text
Finished print area
Bleed line





### FRONT





Print Area: 30mmL x 55mmH Actual print size: xxmmL x xxmmH

| ax print area for copy & text | - |   |   | _ |  |
|-------------------------------|---|---|---|---|--|
| nished print area             | - |   |   | _ |  |
| eed line                      | - | - | - | - |  |





## Label

Print Area: 45mm Diameter Actual print size: xxmmL x xxmmH

#### Pad Print

Print Area: 55mmL x 55mmH Actual print size: xxmmL x xxmmH

| Pad Print                      |  |
|--------------------------------|--|
| Max print area for copy & text |  |
| Finished print area Bleed line |  |