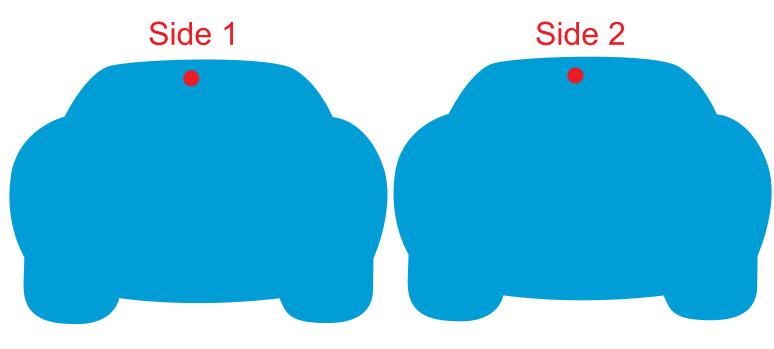

Maximum print area: 100mmL x 70mmH red dot represents hole. Actual print size:

Maximum print area: 100mmL x 70mmH red dot represents hole. Actual print size:

| INTERNAL USE ONLY |           |          |          |    |               | INT:     |
|-------------------|-----------|----------|----------|----|---------------|----------|
| QC Code:          | New Pte # | Info:    |          | Q: | Ctns:         | _Wt(kg): |
| PP:               | Prt Int:  | Prep:    |          | S: | D:            |          |
| Rpt Ord:          | Rpt Pte # | Cat:     |          | E: | Ctns:         | _Wt(kg): |
| Splt: Y/N         | Mach:     | U/P Int: | R/P Int: | R: | D:            |          |
| Courier:          |           |          |          |    | Total Wt(kg): |          |