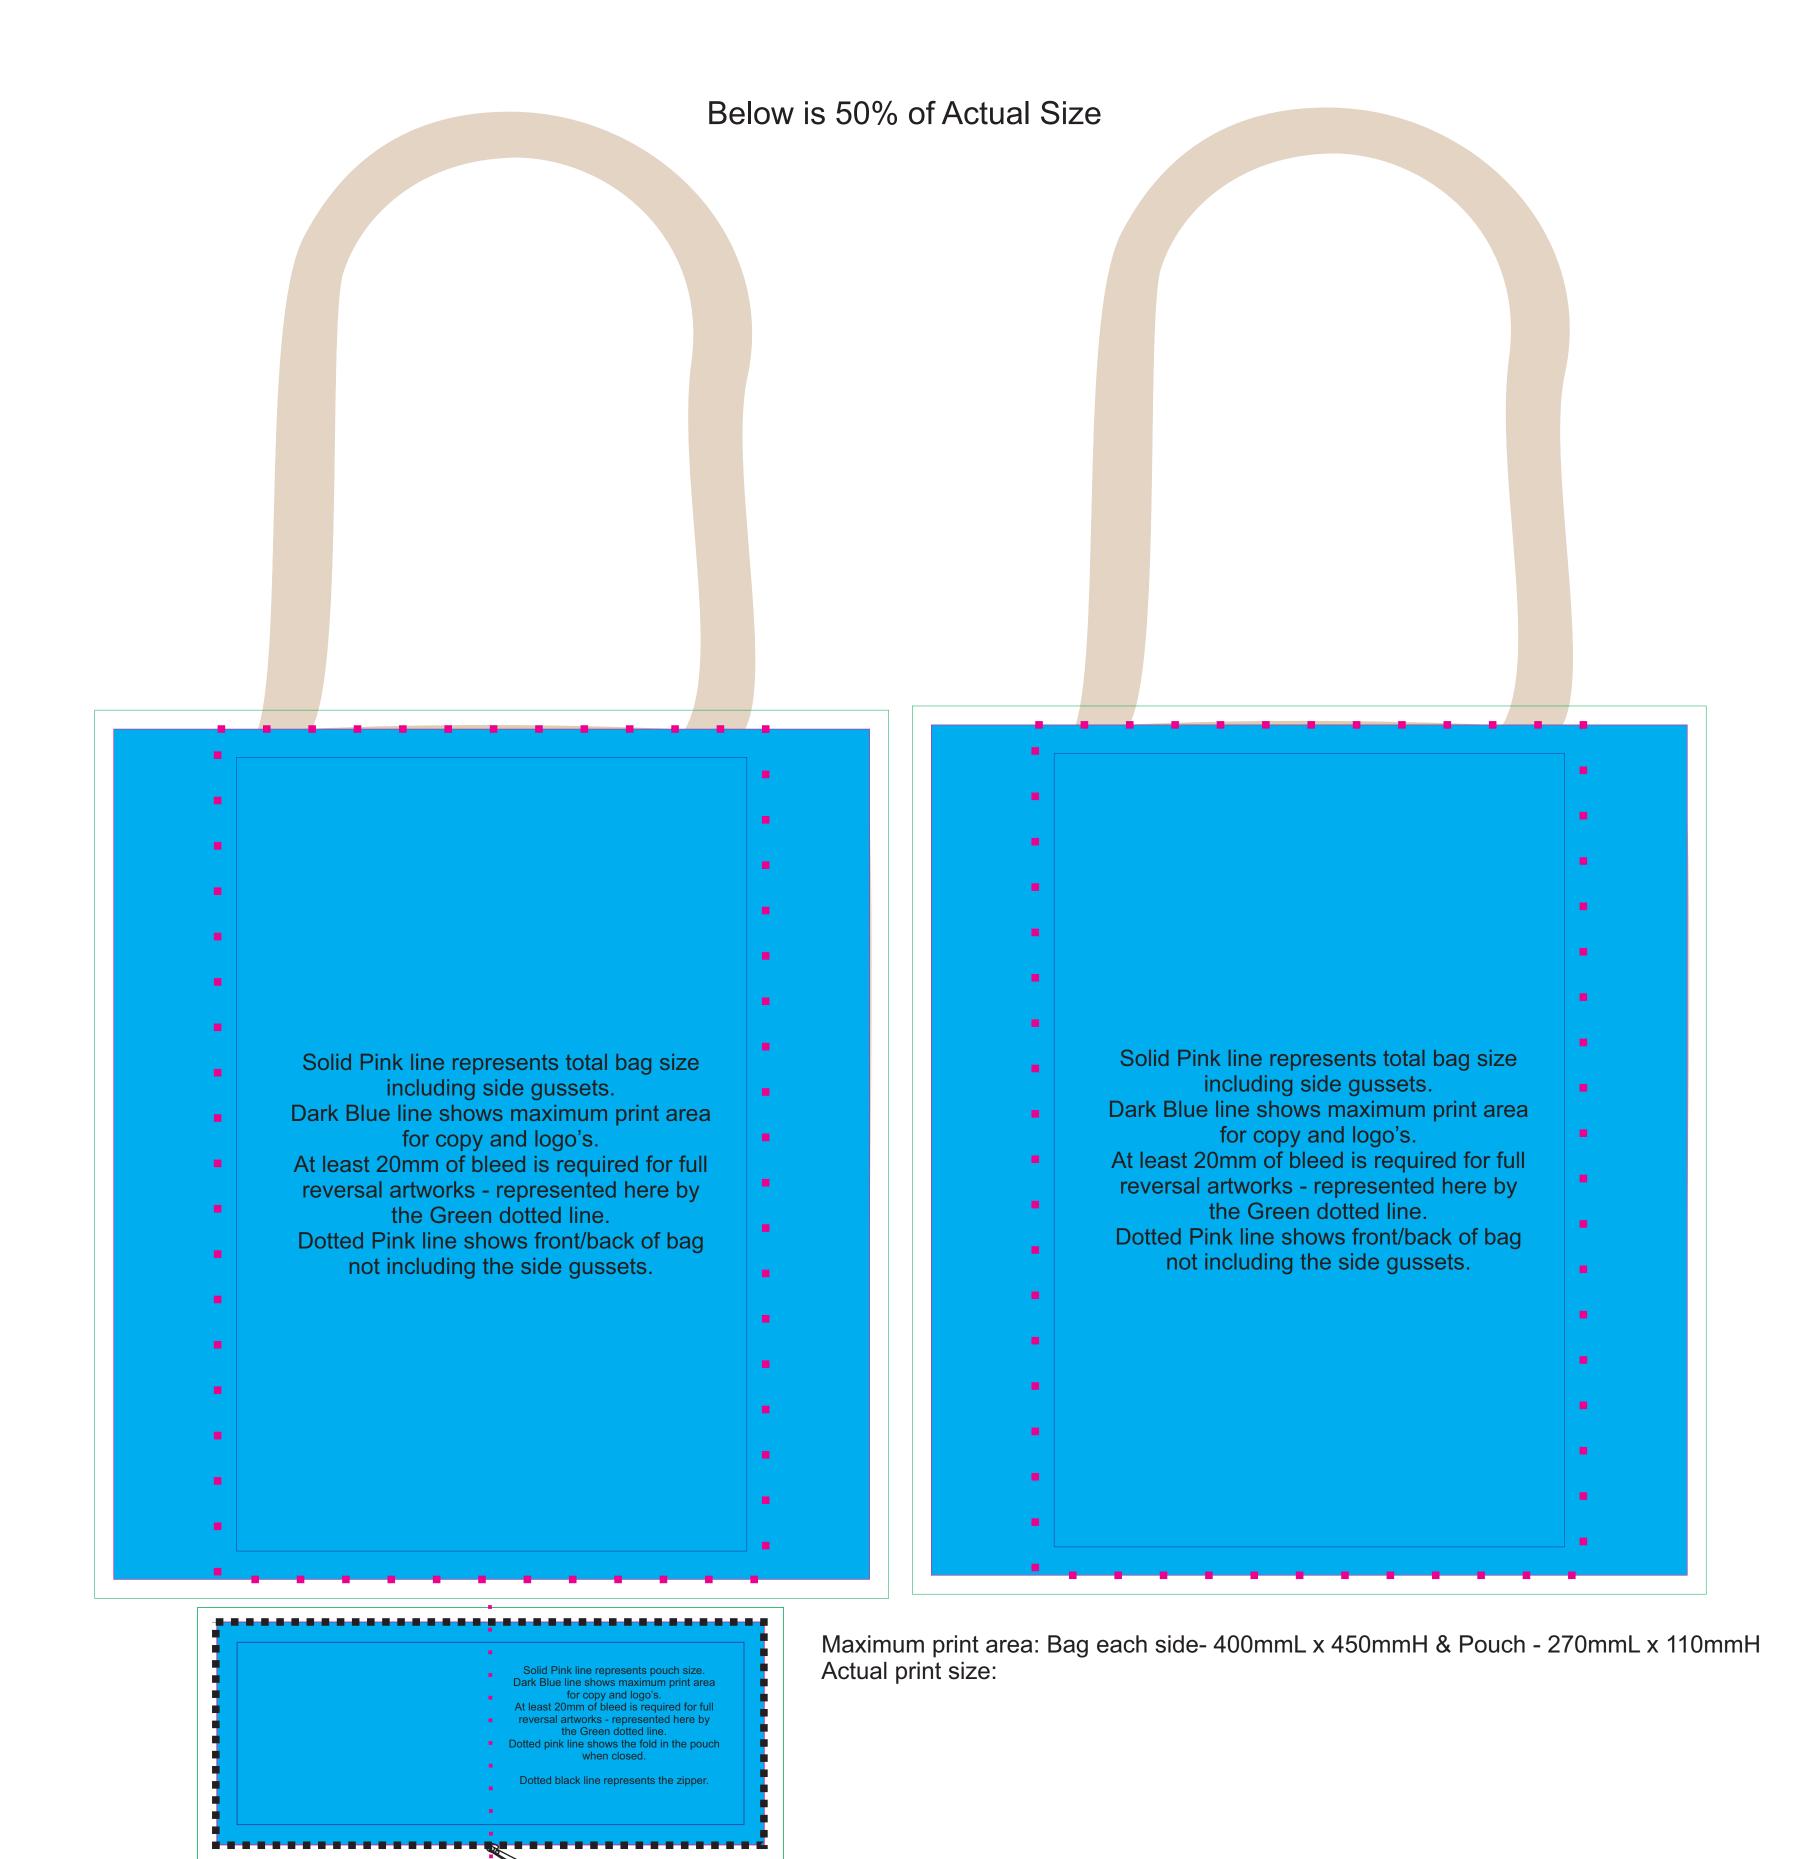

We are unable to edit colours in rasterised images.

Below is 15% of Actual Size

Pouch becomes the base of the bag when open

Pouch becomes the base of the bag when open