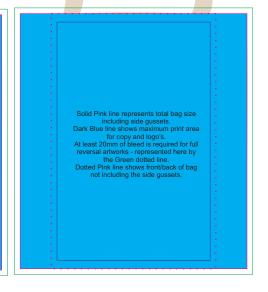

We are unable to edit colours in rasterised images.

Below is 15% of Actual Size

Pouch becomes the base of the bag when open