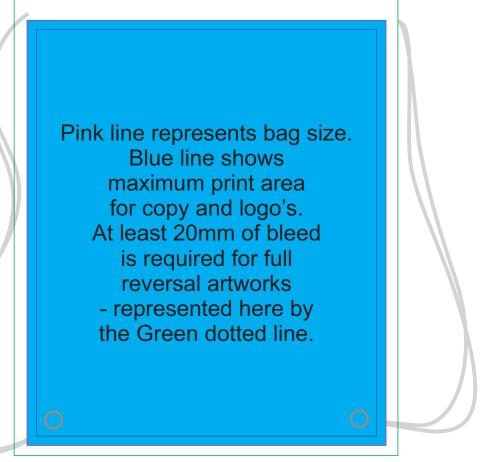

### **BELOW IS 20% OF ACTUAL SIZE**

Maximum print area: 290mmL x 290mmH

Actual print size:

Pink line represents bag size.

Blue line shows

maximum print area

for copy and logo's.

At least 20mm of bleed

is required for full

reversal artworks

- represented here by
the Green dotted line.

Actual print size: