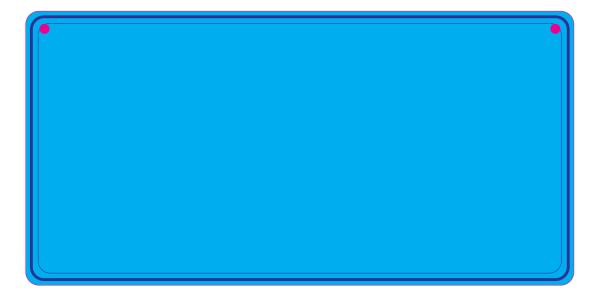

## **BELOW IS 50% OF ACTUAL SIZE**

Dark Blue line represents raised board and will not be printed this boarder is to help strengthen the number plate

Maximum print area: approx. 290mmL x 145mmH

Actual print size:

Pink border shows max item size and is not printed.

Pink circles show holes in the number plates for hanging.

Dark Blue line represents raised board and will not be printed this boarder is to help strengthen the number plate

Blue line shows maximum print area for copy and logo's. Pink border shows max item size and is not printed. Pink circles show holes in the number plates for hanging.