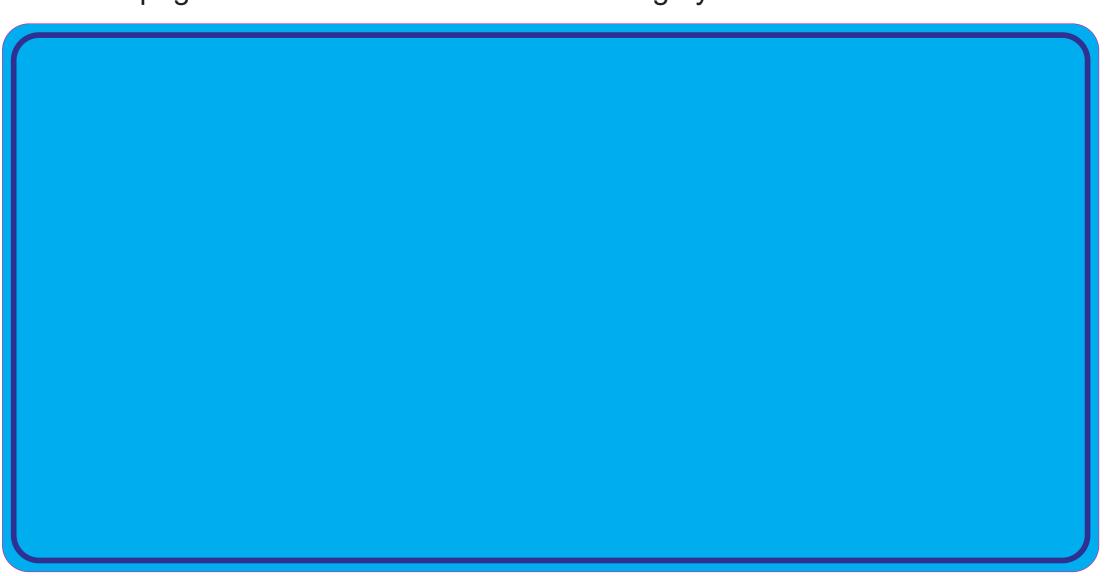

## **BELOW IS 50% OF ACTUAL SIZE**

Dark Blue line represents raised board and will not be printed this boarder is to help strengthen the number plate

Maximum print area: approx. 290mmL x 145mmH

Actual print size:

Maximum print area: approx. 290mmL x 145mmH

Actual print size:

Dark Blue line represents raised board and will not be printed this boarder is to help strengthen the number plate

This page should show the area of the design you want to be embossed.