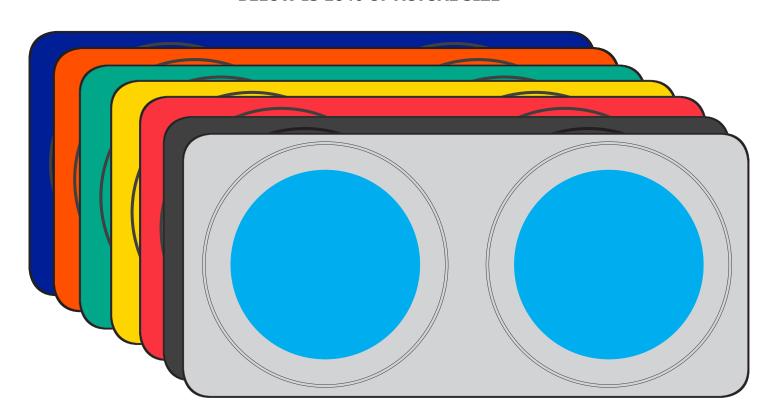

## **BELOW IS 10% OF ACTUAL SIZE**

Maximum print area: 500mm Diameter

Actual print size: