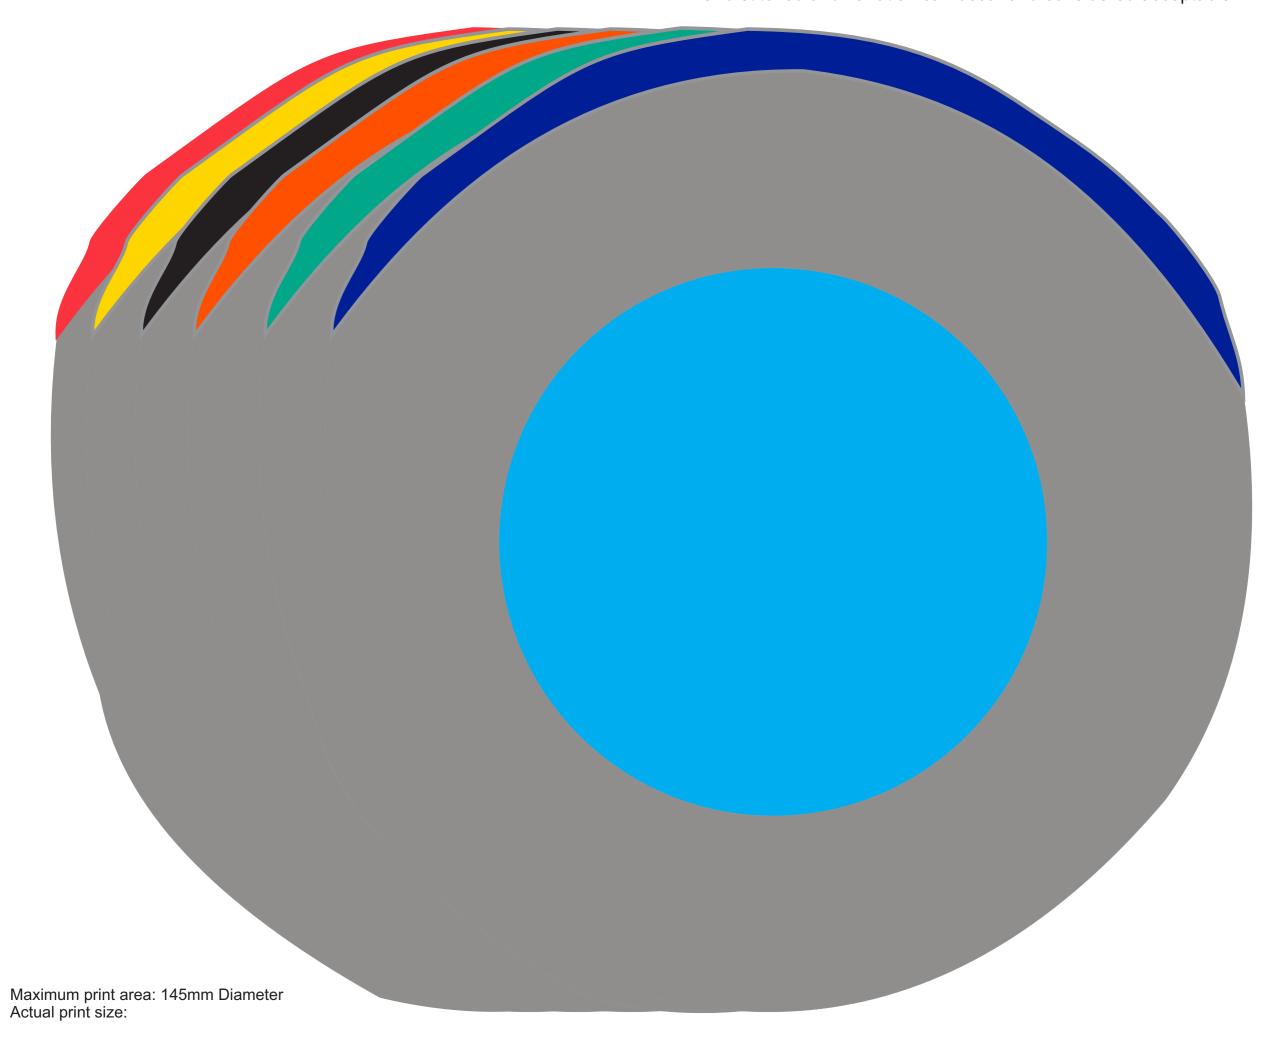

Below is 50% of actual size

Maximum print area: 500mm Diameter Actual print size: