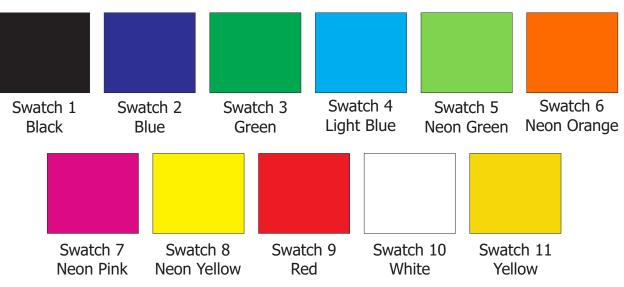

X

#### DECORATION

White or metallic silver print recommended on Blue flyers, however white ink may be transparent. Black print recommended on White, Red & Yellow flyers. As this item is not completely round it is impossible to have a perfectly centred logo on this product.

For this reason large circular designs are not recommended as they can appear off centre when printed.

#### IMPORTANT

Fold marks may occur on this item after it is printed and folded due to the nature of the material being printed on. Fold marks are more likely on designs that have large solid areas. We have no way of checking these as fold lines tend to form after we ship the goods, we consider such fold marks to be acceptable.

#### WARNING

Not recommended for children under 3 years of age.

## Material Colours



## PLEASE SEE NEXT PAGE...

| INTERNAL USE ONLY |           |          |          |    |               | INT:      |
|-------------------|-----------|----------|----------|----|---------------|-----------|
| QC Code:          | New Pte # | Info:    |          | Q: | Ctns:         | _Wt(kg):  |
| PP:               | Prt Int:  | Prep:    |          | S: | D:            |           |
| Rpt Ord:          | Rpt Pte # | Cat:     |          | E: | Ctns:         | _ Wt(kg): |
| Splt: Y/N         | Mach:     | U/P Int: | R/P Int: | R: | D:            |           |
| Courier:          |           |          |          |    | Total Wt(kg): |           |

# POUCH



Maximum print area: 75mm Diameter Actual print size:

# **FLYER**



Maximum print area: 180mm Diameter Actual print size: