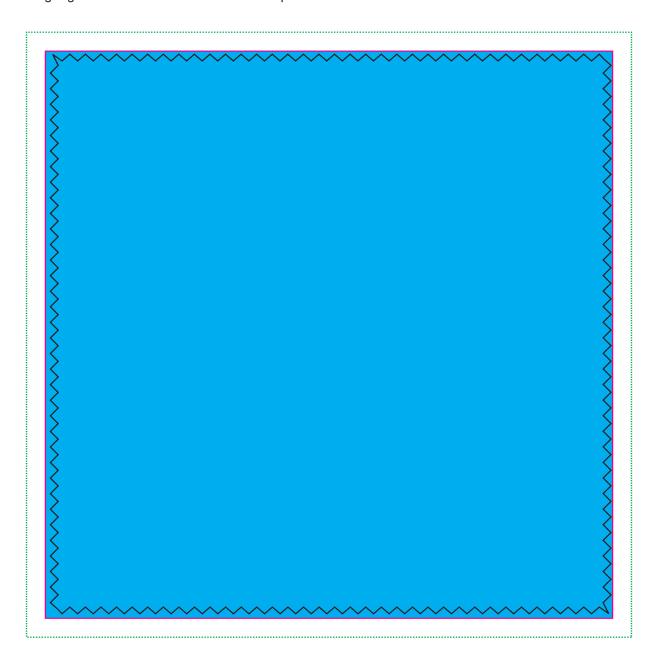

# Item showing @ approx 75%

#### NOTE:

The country of origin is required on this product. The below label is applied to all lens cloth packaging.

Maximum Print Area: 150mmL x 150mmH

Actual Print Size:

Printed onto a White surface.

As this item is hand cut, size variation may occur and is considered acceptable.

Green dotted line shows bleed required for full reversals and will not be printed Pink outline represents edge and will not be printed. ZigZag Line shows cut line and will not be printed.

Maximum Print Area: 150mmL x 150mmH

Actual Print Size:

Printed onto a White surface.