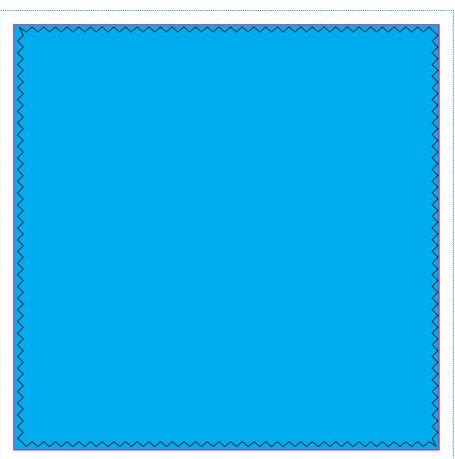

# Item showing @ approx 75%

#### NOTE:

The country of origin is required on this product. The below label is applied to all lens cloth packaging.

Maximum Print Area: 150mmL x 150mmH

Actual Print Size:

Printed onto a White surface.

As this item is hand cut, size variation may occur and is considered acceptable.

Green dotted line shows bleed required for full reversals and will not be printed Pink outline represents edge and will not be printed. ZigZag Line shows cut line and will not be printed.

Maximum Print Area: 150mmL x 150mmH

Actual Print Size:

Printed onto a White surface.