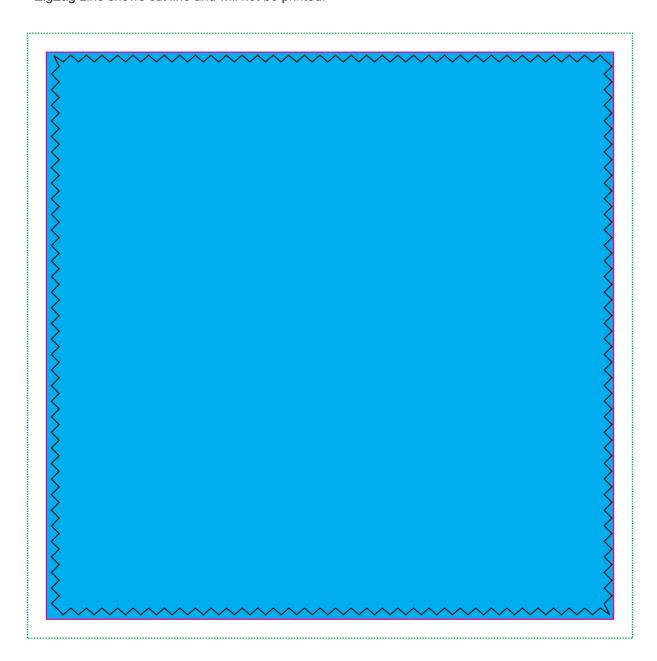

As this item is hand cut, size variation may occur and is considered acceptable.

Green dotted line shows bleed required for full reversals and will not be printed Pink outline represents edge and will not be printed. ZigZag Line shows cut line and will not be printed.

Maximum Print Area: 150mmL x 150mmH

**Actual Print Size:** 

Printed onto a White surface.