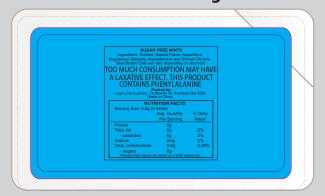

## Mandatory text must be included in design.

Maximum label size: 69mmL x 40mmH Actual print size:

| INTERNAL USE ONLY |           |          |          |    |               | INT:      |
|-------------------|-----------|----------|----------|----|---------------|-----------|
| QC Code:          | New Pte # | Info:    |          | Q: | Ctns:         | _Wt(kg):  |
| PP:               | Prt Int:  | Prep:    |          | S: | D:            |           |
| Rpt Ord:          | Rpt Pte # | Cat:     |          | E: | Ctns:         | _ Wt(kg): |
| Splt: Y/N         | Mach:     | U/P Int: | R/P Int: | R: | D:            |           |
| Courier:          |           |          |          |    | Total Wt(kg): |           |