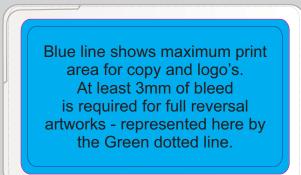

Maximum label size: 71mmL x 41mmH Actual print size: Printed onto a white label. Pink border shows label size and will not be printed.

## Mandatory text must be included in design.

Maximum label size: 69mmL x 40mmH Actual print size:

| INTERNAL USE ONLY |           |          |          |    |               | INT:      |
|-------------------|-----------|----------|----------|----|---------------|-----------|
| QC Code:          | New Pte # | Info:    |          | Q: | Ctns:         | _Wt(kg):  |
| PP:               | Prt Int:  | Prep:    |          | S: | D:            |           |
| Rpt Ord:          | Rpt Pte # | Cat:     |          | E: | Ctns:         | _ Wt(kg): |
| Splt: Y/N         | Mach:     | U/P Int: | R/P Int: | R: | D:            |           |
| Courier:          |           |          |          |    | Total Wt(kg): |           |