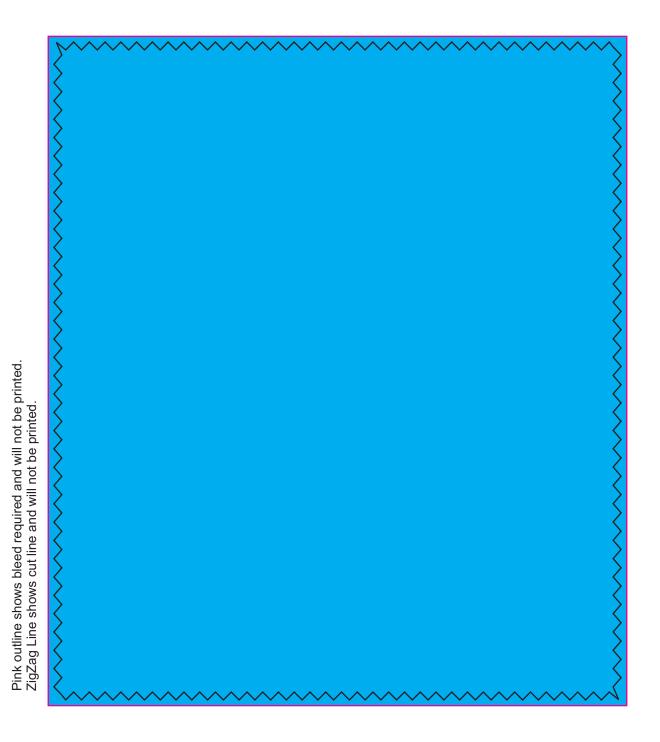

Maximum Print Area: 150mmH x 174mmL Actual Print Size: Printed onto a White surface.