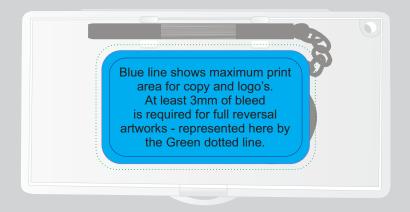

ITEM INCLUDES Screw driver with flat blade & Philips head & Superior Hi Microfibre Lens Cloth - packed into a clear case

Maximum label size: 55mmL x 30mmH Actual print size: Printed onto a white surface. The pink border shows max label size and is not printed