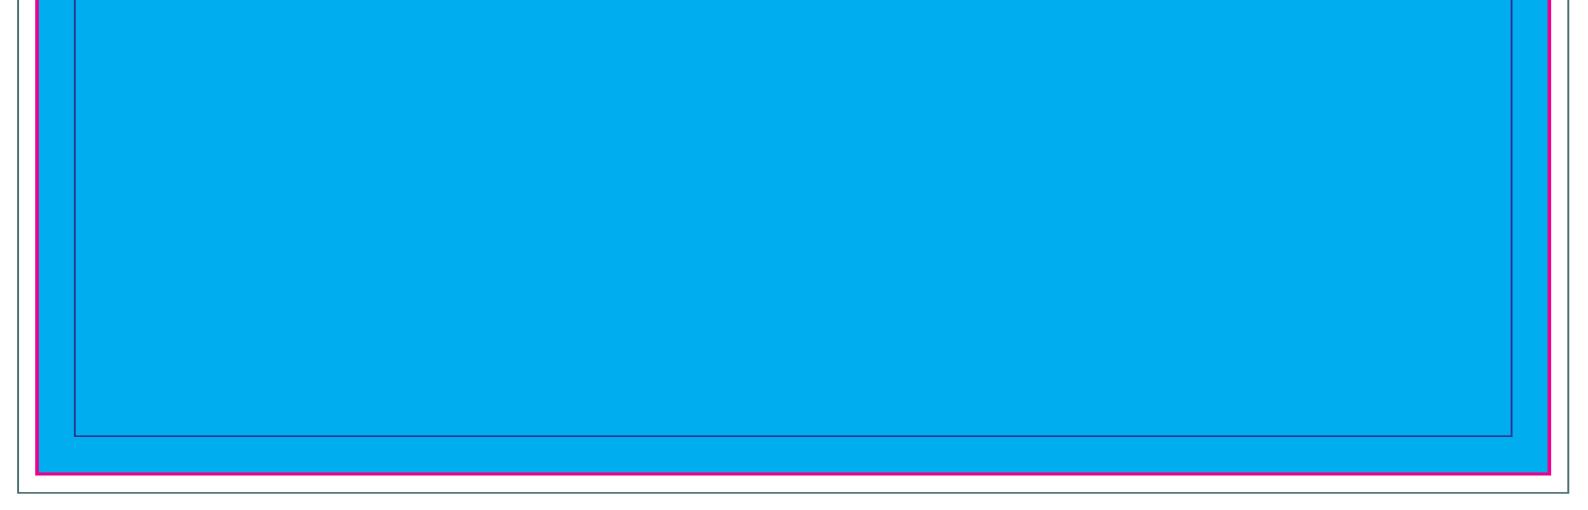

Blue line shows maximum print area for copy and logo's. At least 3mm of bleed is required for full reversal artworks - represented here by the Green dotted line.

Maximum Print Area: 400mmL x 400mmH Actual Print Size: Printed onto a White surface.