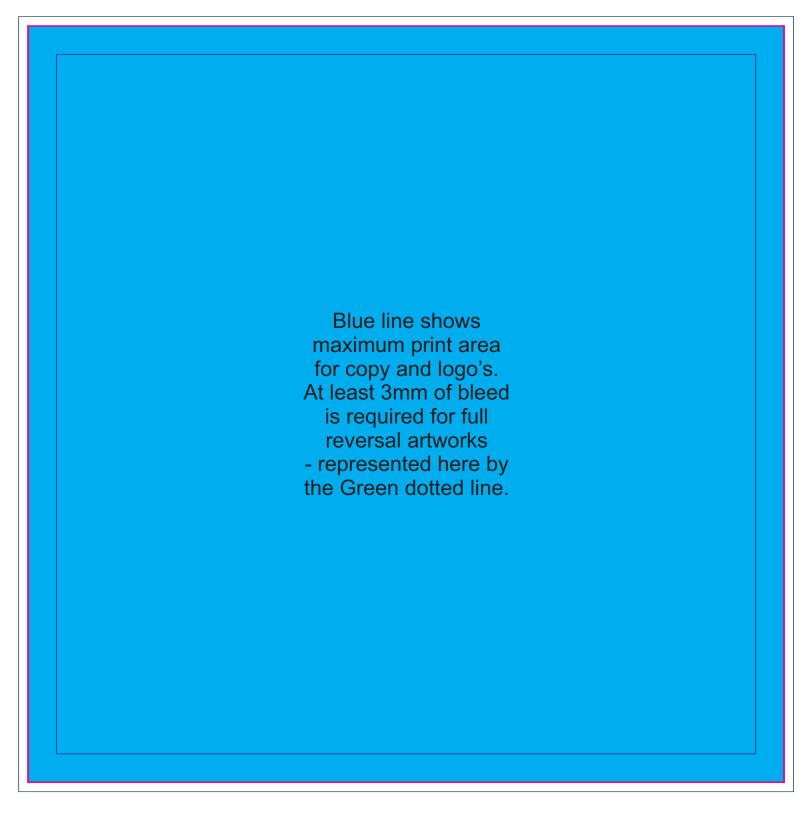

## **BELOW IS 50% OF ACTUAL SIZE**

Maximum Print Area: 400mmL x 400mmH

Actual Print Size:

Printed onto a White surface.