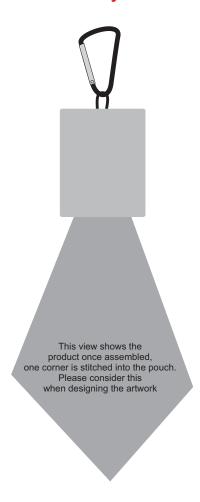

only and not a true representation of true product or print colour. If item colours are important, order a sample from our current shipment.

Order #
Proof #1
Date 00/00/00

Product Code : LN0701

Description : Custom Superior Hi Microfibre Lens Cloth in Pouch with Carabiner

Item Colour/s : Custom

Quantity :

**Decoration Type: Sublimation** 

**Print Colour** 



**Please note:** These lens cloth's are printed in CMYK.

If pantone colour matching is important we require you to provide specific PMS colours, and we will produce closest CMYK colour match possible (perfect colour

colours, and we will produce closest CMYK colour match possible (perfect colo match not guaranteed). We are unable to edit colours in rasterized images.

#### **BELOW IS 50% OF ACTUAL SIZE**

## **Final Layout**





#### NOTE:

The country of origin is required on this product.
The below label is applied to all lens cloth packaging.

## PLEASE SEE NEXT PAGE...

| INTERNAL USE ONLY |           |          |          |    |               | INT:    |
|-------------------|-----------|----------|----------|----|---------------|---------|
| QC Code:          | New Pte # | Info:    |          | Q: | Ctns:         | Wt(kg): |
| PP:               | Prt Int:  | Prep:    |          | S: | D:            |         |
| Rpt Ord:          | Rpt Pte # | Cat:     |          | E: | Ctns:         | Wt(kg): |
| Splt: Y/N         | Mach:     | U/P Int: | R/P Int: | R: | D:            |         |
| Courier:          |           |          |          |    | Total Wt(kg): |         |



Maximum Print Area: 92mmL x 57mmH

*