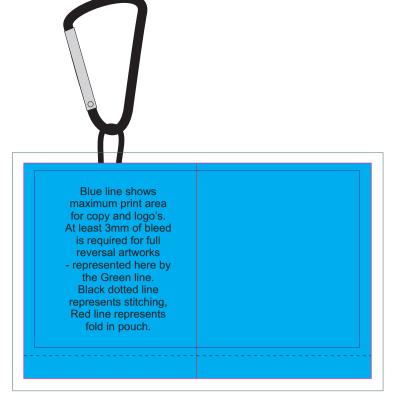

Maximum Print Area: 92mmL x 57mmH

**Actual Print Size:** 

Printed onto a White surface.

Pink outline shows bleed required and will not be printed.

Maximum Print Area: 145mmL x 150mmH

Actual Print Size:

Printed onto a White surface.