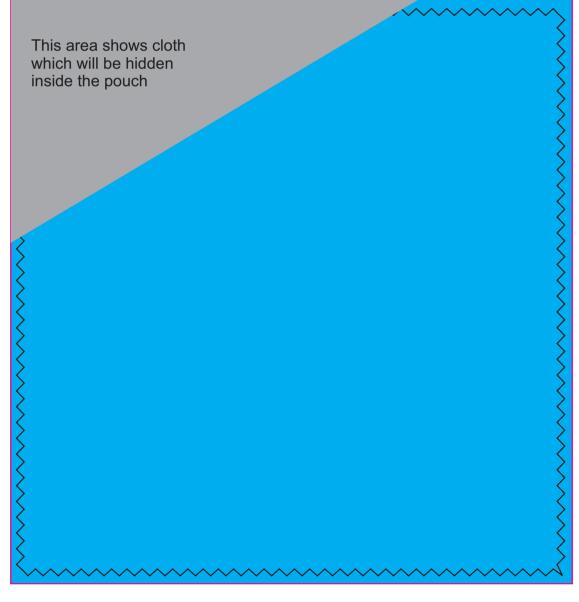

Maximum Print Area: 92mmL x 57mmH

**Actual Print Size:** 

Printed onto a White surface.

Pink outline shows bleed required and will not be printed.

Maximum Print Area: 145mmL x 150mmH

Actual Print Size:

Printed onto a White surface.