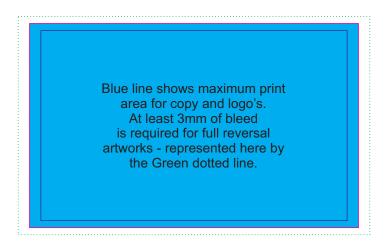

## Backing card & cable packed into a sealed polybag.

Maximum print size: 87mmL x 54mmH Actual print size: Printed on white card. Pink border shows max label size and is not printed