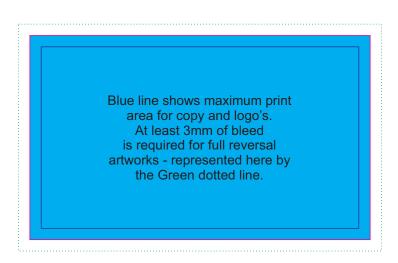

## Backing card & cable packed into a sealed polybag.

Maximum print size: 90mmL x 54mmH Actual print size: Printed on white card. Pink border shows max label size and is not printed