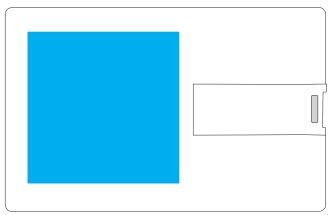

## **FRONT**

Maximum print area: Front/Back (Beside USB Lid) 40mmL x 40mmH Front (Over USB Lid) 50mmL x 40mmH Actual print size: