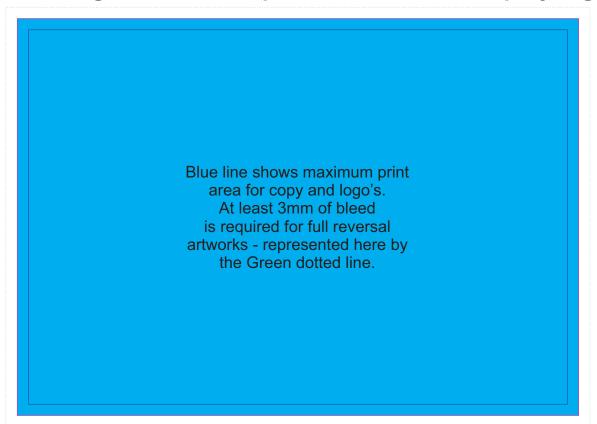

## Backing card & cable packed into a sealed polybag.

Maximum print size: 148.5mmL x 105mmH

Actual print size: Printed on white card.

Pink border shows max label size and is not printed