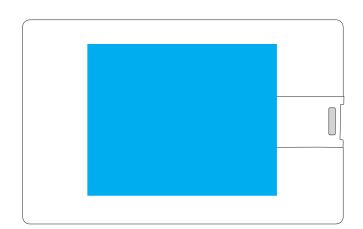

## **FRONT**

Maximum print area: Front/Back (Beside USB Lid) 40mmL x 40mmH Front (Over USB Lid) 50mmL x 40mmH Actual print size: