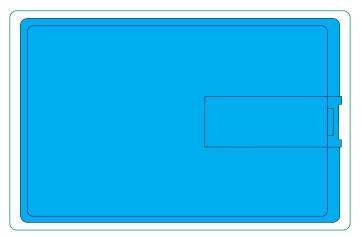

## Backing card & cable packed into a sealed polybag.

Maximum print size: 148.5mmL x 105mmH Actual print size: Printed on white card. Pink border shows max label size and is not printed