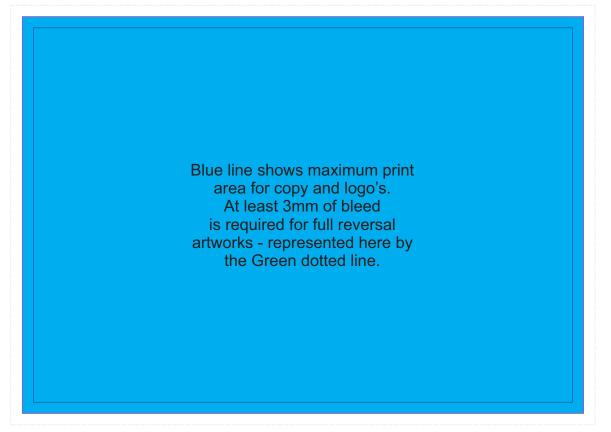

## FRONT

Maximum print area: Front/Back 85mmL x 54mmH Actual print size: Blue shows maximum print area. 3mm of bleed is required for full reversal artwork - shown by green line. Logo and copy should not exceed the navy line.