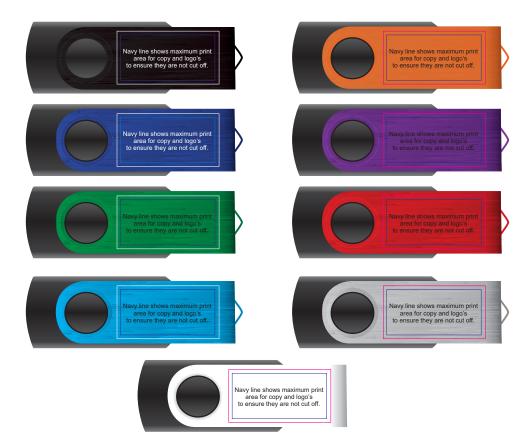

Order #
Proof #1
Date 00/00/00

Product Code : LL9600

Description : Swivel USB Flash Drive

Item Colour/s : Black/Black, Black/Dark Blue, Black/Green, Black/Light Blue,

Black/Orange, Black/Purple, Black/Red, Black/Silver, Black/White

## **PLEASE NOTE**

Colour of Aluminium shell can vary 10% +/- within the same shipment and is considered acceptable. If colouring is important please ask for a sample from our current shipment

Maximum print area: 27mmL x 14mmH