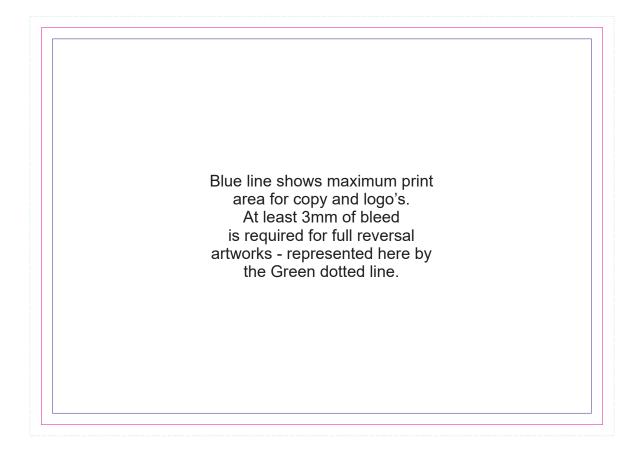

# Backing card & Flash Drive packed into a sealed polybag.

Maximum print size: 148.5mmL x 105mmH

Actual print size: Printed on white card.

Pink border shows max label size and is not printed