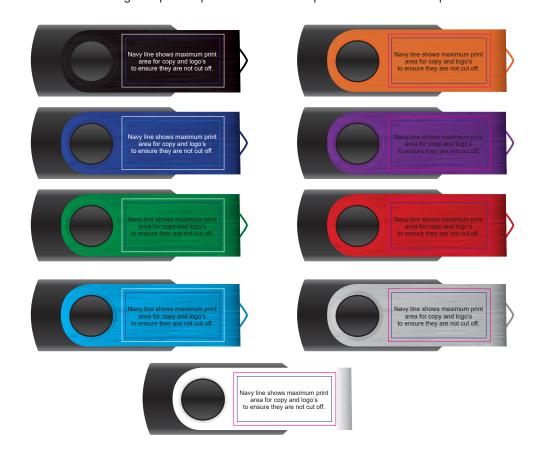

Order # Proof #1

00/00/00 Date

**Product Code** : LL9600

**Description** : Swivel USB Flash Drive on Backing Card

Item Colour/s : Black/Black, Black/Dark Blue, Black/Green, Black/Light Blue,

Black/Orange, Black/Purple, Black/Red, Black/Silver, Black/White

#### **PLEASE NOTE**

Colour of Aluminium shell can vary 10% +/- within the same shipment and is considered acceptable. If colouring is important please ask for a sample from our current shipment

Maximum print area: 27mmL x 14mmH

Actual print size: