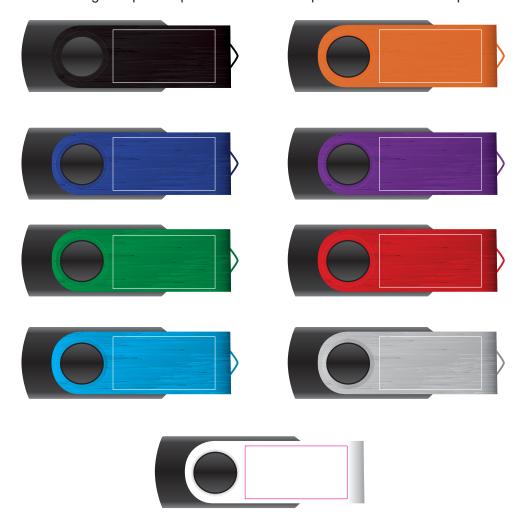

Order #
Proof #1
Date 00/00/00

Product Code : LL9600

Description : Swivel USB Flash Drive on Backing Card

Item Colour/s : Black/Black, Black/Dark Blue, Black/Green, Black/Light Blue,

Black/Orange, Black/Purple, Black/Red, Black/Silver, Black/White

### **PLEASE NOTE**

Colour of Aluminium shell can vary 10% +/- within the same shipment and is considered acceptable.

If colouring is important please ask for a sample from our current shipment

Maximum print area: 27mmL x 14mmH

Actual print size: