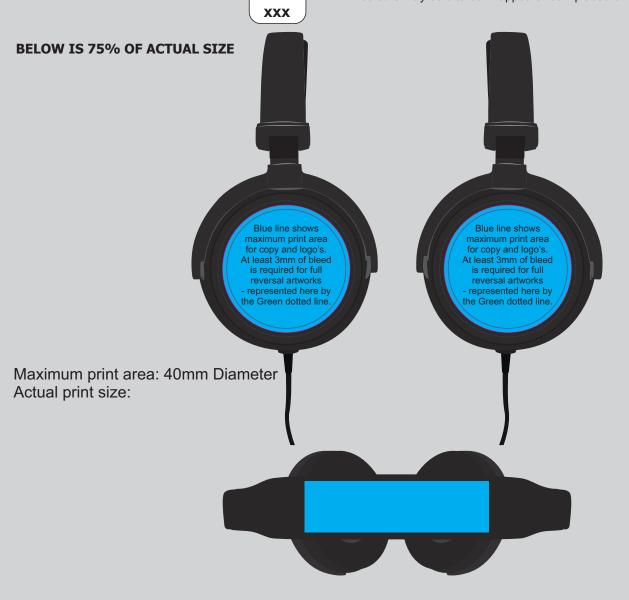

Maximum print area: 40mm Diameter Actual print size:

Maximum print area: 65mmL x 18mmH Actual print size: