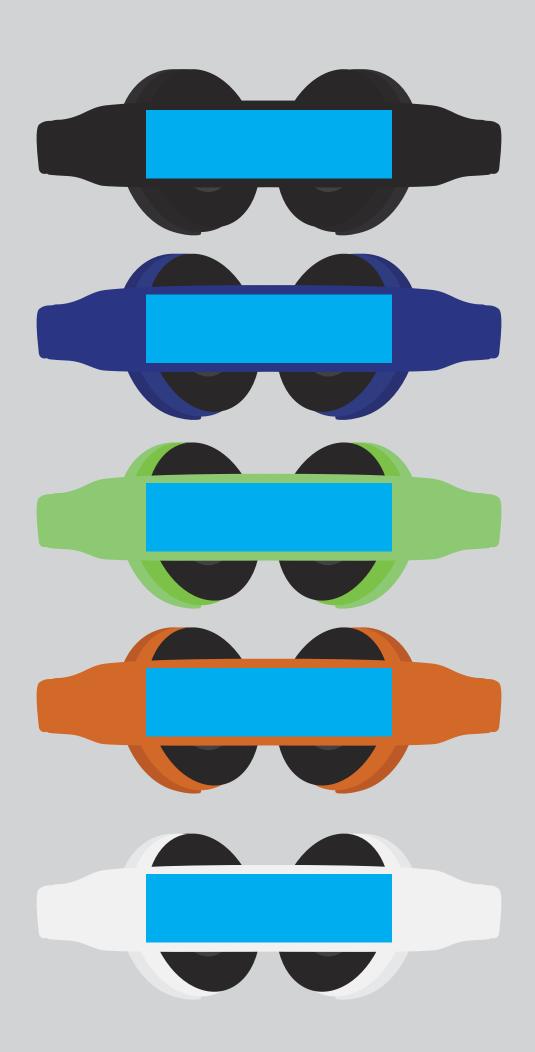

Order # Proof #1 Date 00/00/00

Product Code : LL9572

Description : Thrust Wired Headphones

Item Colour/s : Black, Dark Blue, Light Green, Orange, White

Quantity

Decoration Type Print Colour

: 4CP Label on Earpiece + Pad on Band

Maximum print area: 65mmL x 18mmH Actual print size:

Maximum print area: 40mm Diameter Actual print size:

Maximum print area: 65mmL x 18mmH Actual print size: