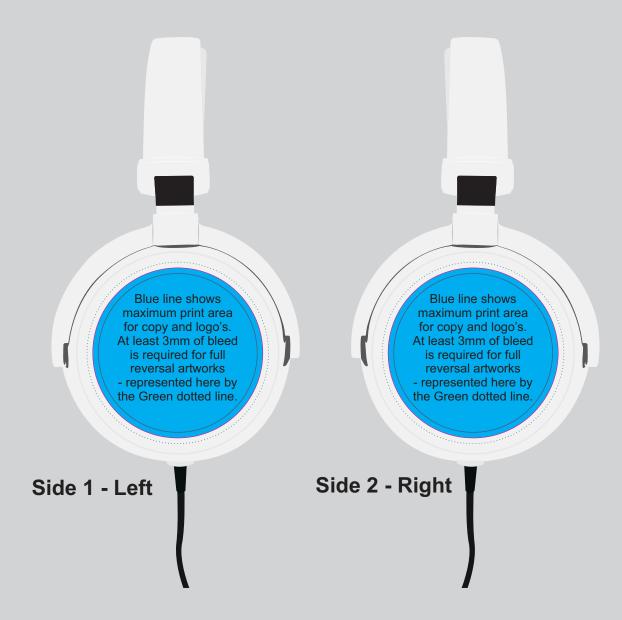

Maximum print area: 65mmL x 18mmH Actual print size:

Maximum print area: 40mm Diameter Actual print size:

Maximum print area: 65mmL x 18mmH Actual print size: