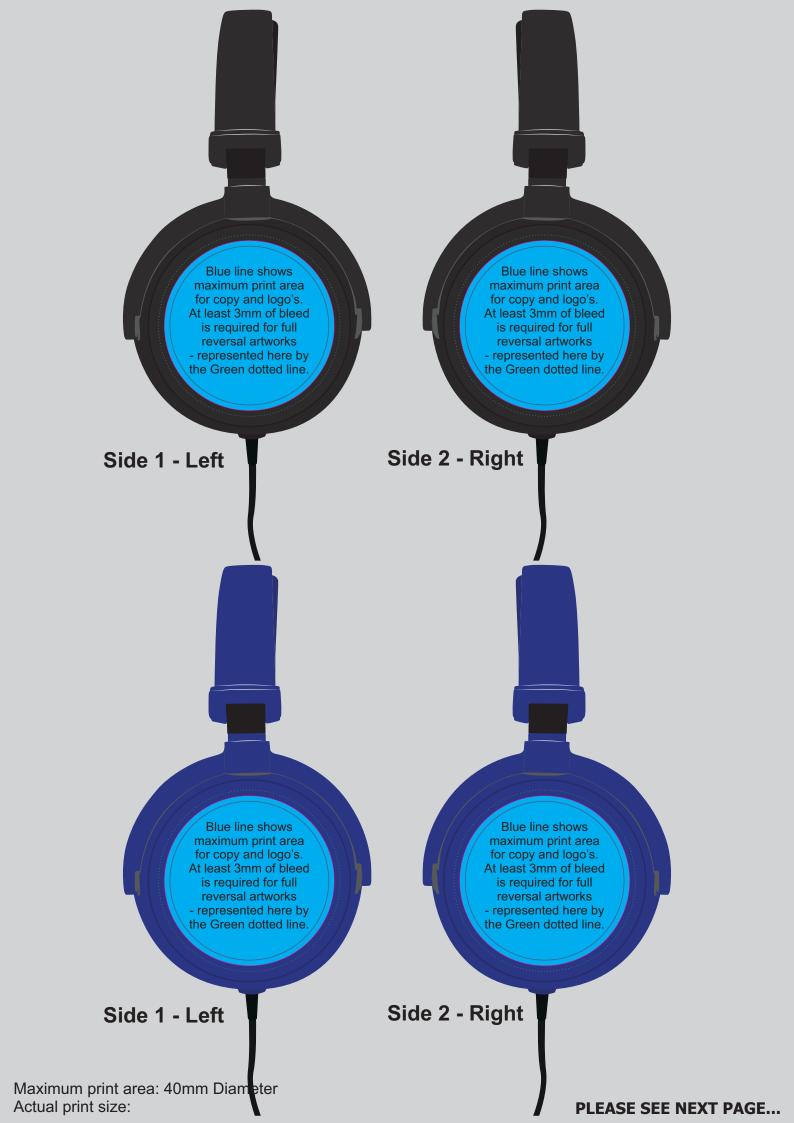

Maximum print area: 40mm Diameter Actual print size:

Maximum print area: 65mmL x 18mmH Actual print size: