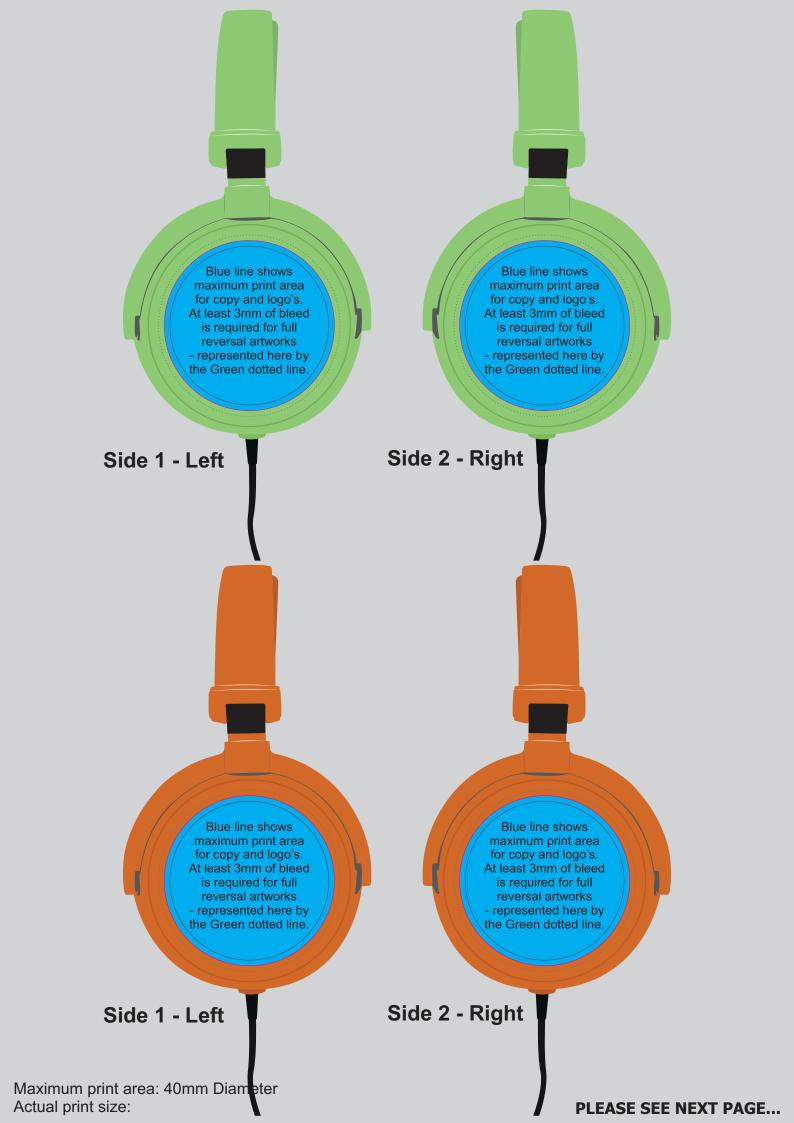

Maximum print area: 40mm Diameter Actual print size:

Maximum print area: 65mmL x 18mmH Actual print size: