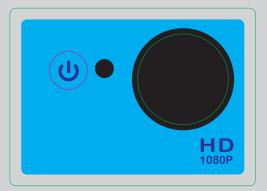

## Camera displayed in protective case

Camera without protective case

- Black circles represent cut outs for charging light and camera lens
- It is recommended the power symbol **U** & "HD 1080P" is incorporated into the design
- Pink circle represents the ridge for the power button
- 3mm of bleed is required for all artwork represented by the green line

Maximum print area: 59mmL x 41mmH Actual print size:

Please note: This item is digitally printed in CMYK.

If pantone colour matching is important we require you to provide specific PMS colours, and we will produce closest CMYK colour match possible (to CP equivalent of coated pantone colours - perfect colour match not guaranteed). Vector art is required for colour matching. We are unable to edit colours in rasterized images. Print colours may be altered in appearance if placed on a strong colour background.