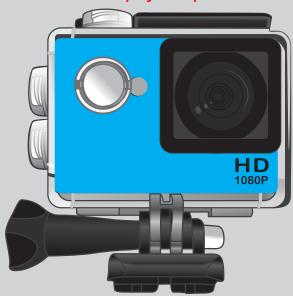

## **ARTWORK FOR APPROVAL**

IMPORTANT: This drawing is for approximate print positional purposes only. It is not intended to be an exact scale or detailed representation of the product. Colour proofs are to be used as a guide only and not a true representation of true product or print colour. If item colours are important, order a sample from our current shipment.

Order #
Proof #1
Date 00/00/00

Product Code : LL9530

Description : LivNow Action Cam PRO 1080 Full HD

Item Colour/s : Black

Quantity :

**Decoration Type**: Digital Direct

**Print Colour** 