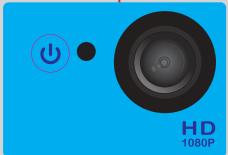

## Camera displayed in protective case

Camera without protective case

- Black circles represent cut outs for charging light and camera lens
- It is recommended the power symbol **U** & "HD 1080P" is incorporated into the design
- Pink circle represents the ridge for the power button
- 3mm of bleed is required for all artwork represented by the green line

Maximum print area: 59mmL x 41mmH Actual print size:

Please note: This item is digitally printed in CMYK.

If pantone colour matching is important we require you to provide specific PMS colours, and we will produce closest CMYK colour match possible (to CP equivalent of coated pantone colours - perfect colour match not guaranteed). Vector art is required for colour matching. We are unable to edit colours in rasterized images. Print colours may be altered in appearance if placed on a strong colour background.