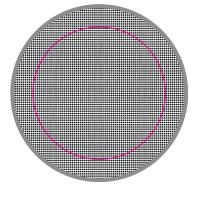

# IMPORTANT HOLES IN THE GRILL CAN OVERPOWER THE DESIGN AND MAKE TEXT AND SOME DETAILS HARD TO READ.

Maximum print area: Grill: 70mm Diameter (Font type must be at least 14 points) Actual print size:

Yellow outline represents folds.
Blue is the maximum print area for text and logo's.
Red line represents maximum print area.
2mm bleed is represented by the green line
Overlap area will when printed will not be visible Overlap

Maximum print area: Grill: 70mm Diameter (Font type must be at least 14 points) Actual print size: