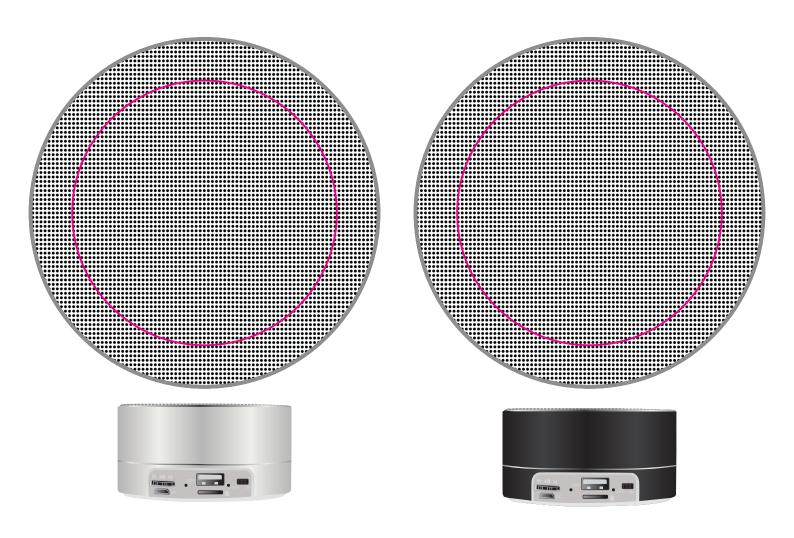

# IMPORTANT HOLES IN THE GRILL CAN OVERPOWER THE DESIGN AND MAKE TEXT AND SOME DETAILS HARD TO READ.

Maximum print area: Grill: 70mm Diameter (Font type must be at least 14 points) Actual print size:

Yellow outline represents folds.
Blue is the maximum print area for text and logo's.
Red line represents maximum print area.
2mm bleed is represented by the green line
Overlap area will when printed will not be visible Overlap

Maximum print area: Grill: 70mm Diameter (Font type must be at least 14 points) Actual print size: