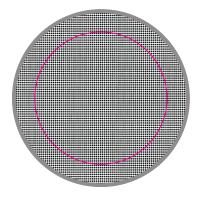

#### Showing at approx 50% of size

Maximum print area: Side - 20mm Diameter Actual print size:

Maximum print area: 94mmL x 334.4mmH Actual print size:

Overlap

| INTERNAL US | E ONLY    |          |          |    |               | INT:    |
|-------------|-----------|----------|----------|----|---------------|---------|
| QC Code:    | New Pte # | Info:    |          | Q: | Ctns:         | Wt(kg): |
| PP:         | Prt Int:  | Prep:    |          | S: | D:            |         |
| Rpt Ord:    | Rpt Pte # | Cat:     |          | E: | Ctns:         | Wt(kg): |
| Splt: Y/N   | Mach:     | U/P Int: | R/P Int: | R: | D:            |         |
| Courier:    |           |          |          |    | Total Wt(kg): |         |

Maximum print area: Side - 20mm Diameter Actual print size:

Maximum print area: Side - 20mm Diameter Actual print size: