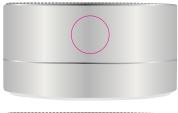

Maximum print area: Side - 20mm Diameter Actual print size:

Maximum print area: Side - 20mm Diameter Actual print size: