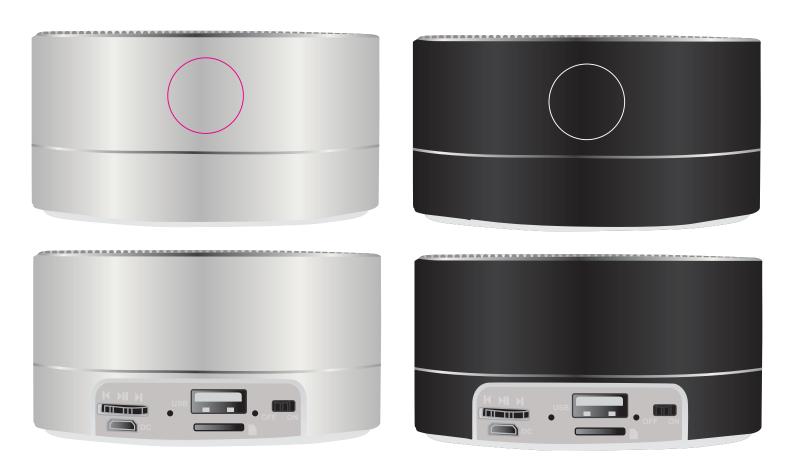

# IMPORTANT HOLES IN THE GRILL CAN OVERPOWER THE DESIGN AND MAKE TEXT AND SOME DETAILS HARD TO READ.

Maximum print area: Grill: 70mm Diameter (Font type must be at least 14 points) Actual print size:

Yellow outline represents folds.
Blue is the maximum print area for text and logo's.
Red line represents maximum print area.
2mm bleed is represented by the green line
Overlap area will when printed will not be visible Overlap

Maximum print area: Grill: 70mm Diameter (Font type must be at least 14 points) Actual print size:

#### Showing at approx 50% of size

Maximum print area: Side - 20mm Diameter Actual print size:

Maximum print area: 94mmL x 334.4mmH Actual print size:

Overlap

| INTERNAL US | E ONLY    |          |          |    |               | INT:    |
|-------------|-----------|----------|----------|----|---------------|---------|
| QC Code:    | New Pte # | Info:    |          | Q: | Ctns:         | Wt(kg): |
| PP:         | Prt Int:  | Prep:    |          | S: | D:            |         |
| Rpt Ord:    | Rpt Pte # | Cat:     |          | E: | Ctns:         | Wt(kg): |
| Splt: Y/N   | Mach:     | U/P Int: | R/P Int: | R: | D:            |         |
| Courier:    |           |          |          |    | Total Wt(kg): |         |

Maximum print area: Side - 20mm Diameter Actual print size:

Maximum print area: Side - 20mm Diameter Actual print size: