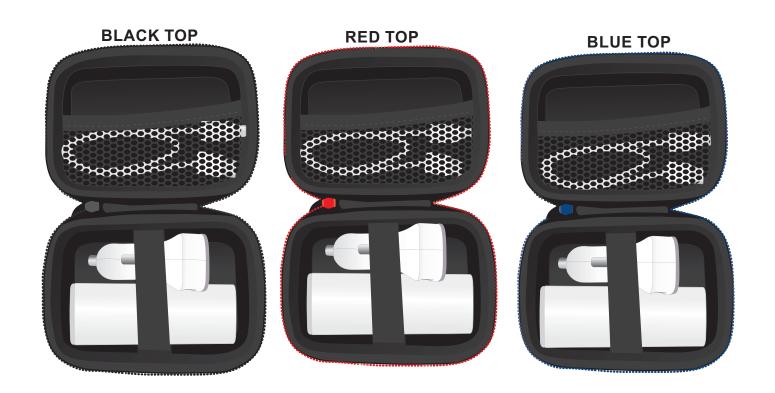

Order #
Proof #1
Date 00/00/00

Product Code : LL9412

Description : Family Pack B - Light Up Gift Set in Zippered Case

EVA Case Colour/s : Black, Red & Blue

Family PB Colour/s : Blue, Green, Red, & Clear Family Cable Colour/s : Blue, Green, Red, & Clear

# **COMPLETED ITEM SHOWN @ 50%**

LL9400 Family Power Bank & LL9402 Family Dual USB Car Charger packed into the LL6673 Small EVA Case