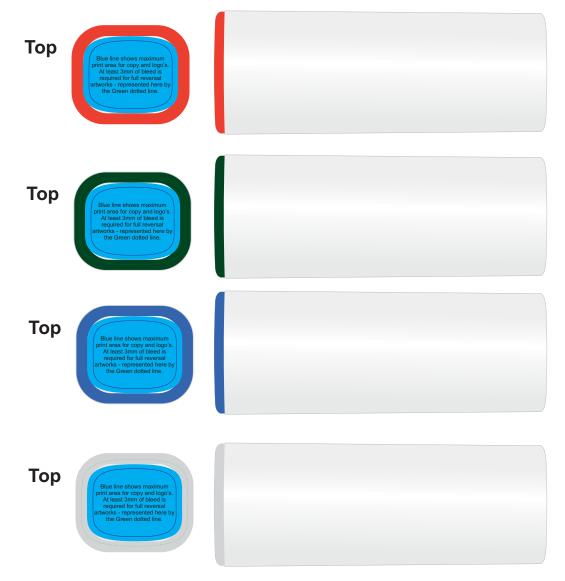

## ARTWORK FOR APPROVAL

IMPORTANT: This drawing is for approximate print positional purposes only. It is not intended to be an exact scale or detailed representation of the product. Colour proofs are to be used as a guide only and not a true representation of true product or print colour. If item colours are important, order a sample from our current shipment.

Maximum print area: 25mmL x 20mmH

Actual print size:

:

: Digital Direct

Maximum print area: 20mmL x 15mmH

Actual print size:

| INTERNAL USE ONLY |           |          |          |    |               | INT:      |
|-------------------|-----------|----------|----------|----|---------------|-----------|
| QC Code:          | New Pte # | Info:    |          | Q: | Ctns:         | _Wt(kg):  |
| PP:               | Prt Int:  | Prep:    |          | S: | D:            |           |
| Rpt Ord:          | Rpt Pte # | Cat:     |          | E: | Ctns:         | _ Wt(kg): |
| Splt: Y/N         | Mach:     | U/P Int: | R/P Int: | R: | D:            |           |
| Courier:          |           |          |          |    | Total Wt(kg): |           |