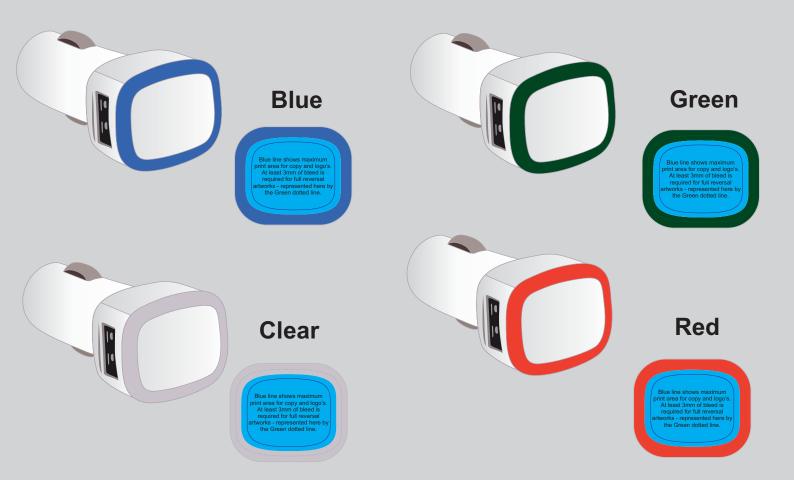

# ARTWORK FOR APPROVAL

IMPORTANT: This drawing is for approximate print positional purposes only. It is not intended to be an exact scale or detailed representation of the product. Colour proofs are to be used as a guide only and not a true representation of true product or print colour. If item colours are important, order a sample from our current shipment.

Order #
Proof #1
Date 00/00/00

Product Code
Description
Item Colour/s
Quantity
Decoration Type

**Print Colour** 

: LL9402

: Family Light Up Dual USB Car Charger

: White/Blue, White/Clear, White/Green, White/Red

:

: Digital Direct

Maximum print area: 20mmL x 15mmH

Actual print size:

| INTERNAL USE ONLY |           |          |          |    |               | INT:      |
|-------------------|-----------|----------|----------|----|---------------|-----------|
| QC Code:          | New Pte # | Info:    |          | Q: | Ctns:         | _Wt(kg):  |
| PP:               | Prt Int:  | Prep:    |          | S: | D:            |           |
| Rpt Ord:          | Rpt Pte # | Cat:     |          | E: | Ctns:         | _ Wt(kg): |
| Splt: Y/N         | Mach:     | U/P Int: | R/P Int: | R: | D:            |           |
| Courier:          |           |          |          |    | Total Wt(kg): |           |