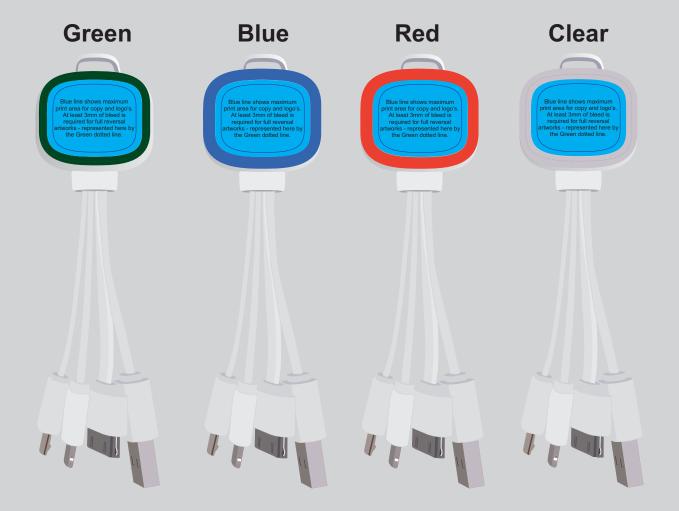

Order #
Proof #1
Date 00/00/00

Product Code
Description
Item Colour/s
Quantity
Decoration Type
Print Colour

: LL9404

: Family Light Up 3 in 1 Cable

: White/Blue, White/Clear, White/Green, White/Red

: Digital Direct

required for colour matching. We are unable to edit colours in rasterized images.

Print colours may be altered in appearance if placed on a strong colour background.

Maximum print area: 25mmL x 20mmH

Actual print size: