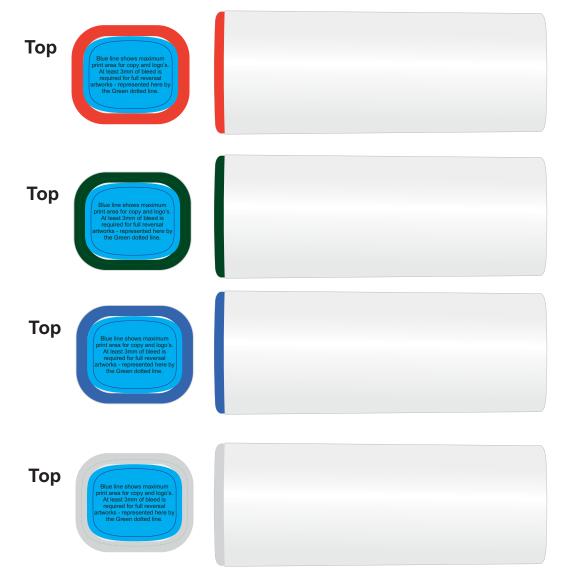

## ARTWORK FOR APPROVAL

IMPORTANT: This drawing is for approximate print positional purposes only. It is not intended to be an exact scale or detailed representation of the product. Colour proofs are to be used as a guide only and not a true representation of true product or print colour. If item colours are important, order a sample from our current shipment.

Order #
Proof #1
Date 00/00/00

Product Code : LL9411

Description : Family Pack A - Light Up Gift Set in Zippered Case

EVA Case Colour/s : Black, Red & Blue

CMYK

Family PB Colour/s : Family Cable Colour/s : Quantity

**Decoration Type** : 4CP Digital Direct

**Print Colour** 

Please note: This item is digitally printed in CMYK.

If pantone colour matching is important we require you to provide specific PMS colours, and we will produce closest CMYK colour match possible (to CP equivalent of coated pantone colours - perfect colour match not guaranteed). Vector art is required for colour matching. We are unable to edit colours in rasterized images. Print colours may be altered in appearance if placed on a strong colour background.