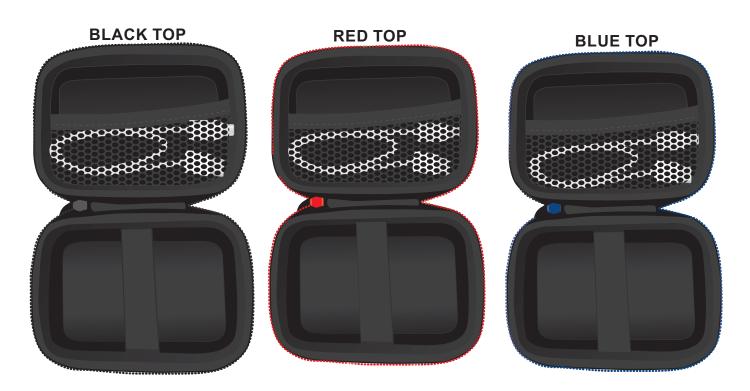

Order #
Proof #1
Date 00/00/00

Product Code : LL9411

Description : Family Pack A - Light Up Gift Set in Zippered Case

EVA Case Colour/s : Black, Red & Blue

CMYK

Family PB Colour/s : Family Cable Colour/s : Quantity

**Decoration Type** : 4CP Digital Direct

**Print Colour** 

Please note: This item is digitally printed in CMYK.

If pantone colour matching is important we require you to provide specific PMS colours, and we will produce closest CMYK colour match possible (to CP equivalent of coated pantone colours - perfect colour match not guaranteed). Vector art is required for colour matching. We are unable to edit colours in rasterized images. Print colours may be altered in appearance if placed on a strong colour background.