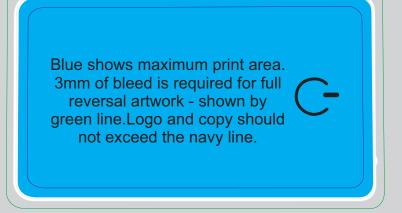

Maximum print area: 94mmL x 53mmH

Except for the black which is a cut out for the button.

Actual print size:

| INTERNAL US | E ONLY    |          |          |    |               | INT:    |
|-------------|-----------|----------|----------|----|---------------|---------|
| QC Code:    | New Pte # | Info:    |          | Q: | Ctns:         | Wt(kg): |
| PP:         | Prt Int:  | Prep:    |          | S: | D:            |         |
| Rpt Ord:    | Rpt Pte # | Cat:     |          | E: | Ctns:         | Wt(kg): |
| Splt: Y/N   | Mach:     | U/P Int: | R/P Int: | R: | D:            |         |
| Courier:    |           |          |          |    | Total Wt(kg): |         |