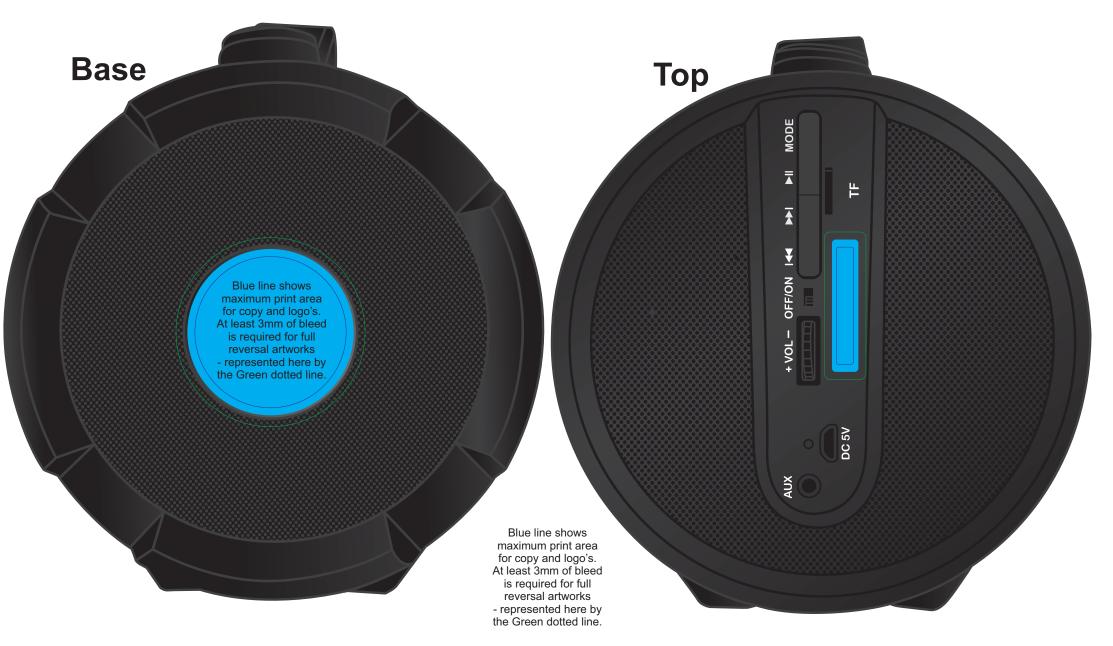

D:

LABEL NOTE:

Maximum label size: Base: 44mmDia & Top: 35mmL x 7mmH (with rounded corners) Actual print size: