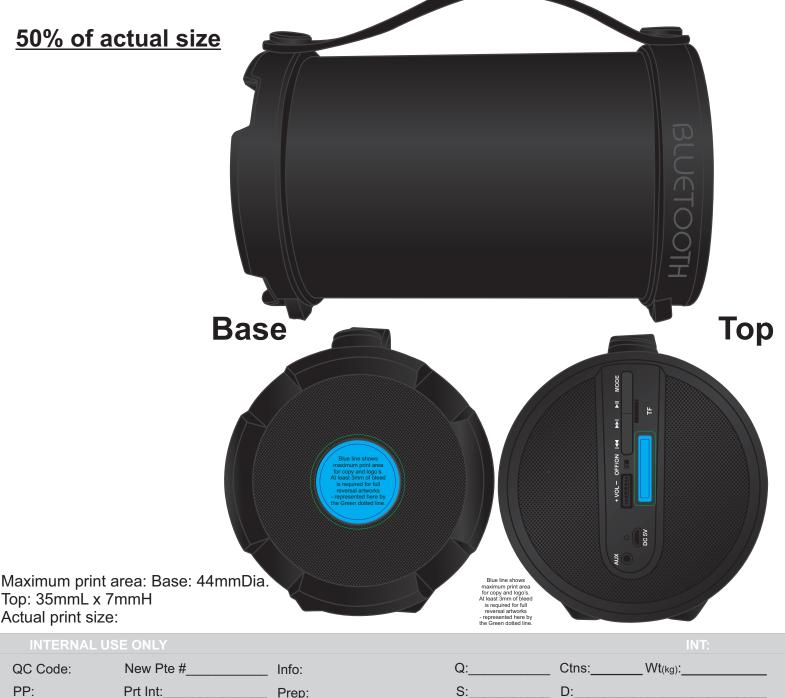

# 50% of actual size

Actual print size:

Rpt Pte #

Mach:

QC Code:

Rpt Ord:

Splt: Y/N

Courier:

D:

LABEL NOTE:

Maximum label size: Base: 44mmDia & Top: 35mmL x 7mmH (with rounded corners) Actual print size: