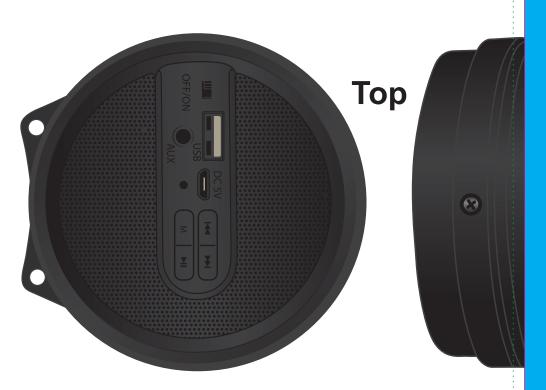

Blue line shows maximum print area for copy and logo's. At least 3mm of bleed is required for full reversal artworks.

Maximum label size: 178mmL x 287mmH

Actual print size: Printed on white label.

Pink border shows max label size and is not printed