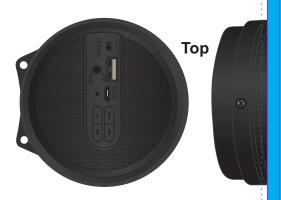

50% of actual size

Blue line shows maximum print area for copy and logo's. At least 3mm of bleed is required for full reversal artworks.

Maximum label size: 178mmL x 287mmH

Actual print size:

Printed on white label.