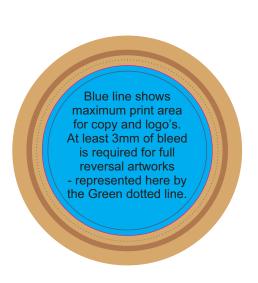

Top View

Maximum Label Size: 45mm Diameter or 55mmW x 30mmH on side or 45mm Diameter on top Actual Print size:

Printed on White Label.

Pink border shows max label size and is not printed.

| INTERNAL USE ONLY |           |          |          |    |               | INT:    |
|-------------------|-----------|----------|----------|----|---------------|---------|
| QC Code:          | New Pte # | Info:    |          | Q: | Ctns:         | Wt(kg): |
| PP:               | Prt Int:  | Prep:    |          | S: | D:            |         |
| Rpt Ord:          | Rpt Pte # | Cat:     |          | E: | Ctns:         | Wt(kg): |
| Splt: Y/N         | Mach:     | U/P Int: | R/P Int: | R: | D:            |         |
| Courier:          |           |          |          |    | Total Wt(kg): |         |