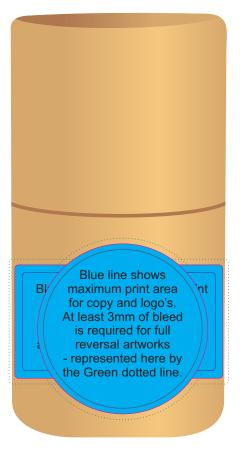

Top View

Maximum Label Size: 45mm Diameter or 55mmW x 30mmH on side or 45mm Diameter on top Actual Print size:

Printed on White Label.

Pink border shows max label size and is not printed.

| INTERNAL USE ONLY |           |          |          |    |               | INT:    |
|-------------------|-----------|----------|----------|----|---------------|---------|
| QC Code:          | New Pte # | Info:    |          | Q: | Ctns:         | Wt(kg): |
| PP:               | Prt Int:  | Prep:    |          | S: | D:            |         |
| Rpt Ord:          | Rpt Pte # | Cat:     |          | E: | Ctns:         | Wt(kg): |
| Splt: Y/N         | Mach:     | U/P Int: | R/P Int: | R: | D:            |         |
| Courier:          |           |          |          |    | Total Wt(kg): |         |