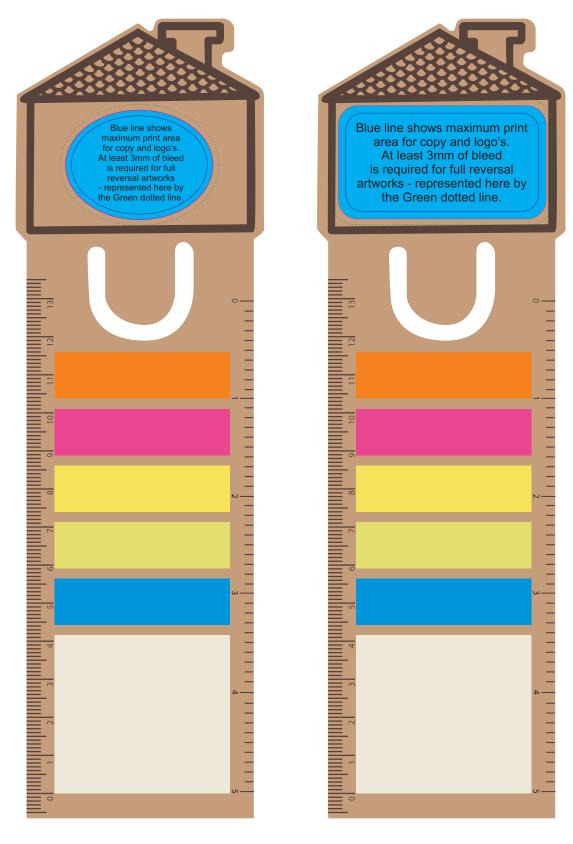

Maximum Label Size: 55mmL x 30mmH or 39mmL x 29mmH Oval Actual design size:

Printed onto a White surface.

Pink line shows max label size and is not printed.