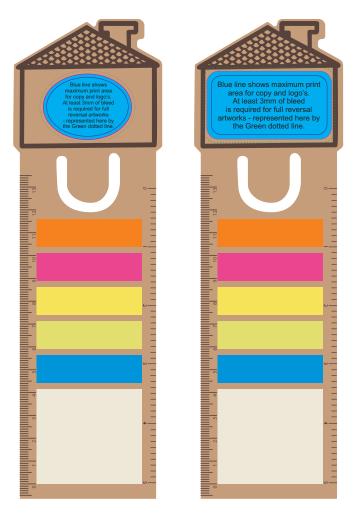

## **BELOW IS 60% OF ACTUAL SIZE**

Maximum Label Size: 55mmL x 30mmH or 39mmL x 29mmH Oval Actual design size:

Printed onto a White surface.

Pink line shows max label size and is not printed.