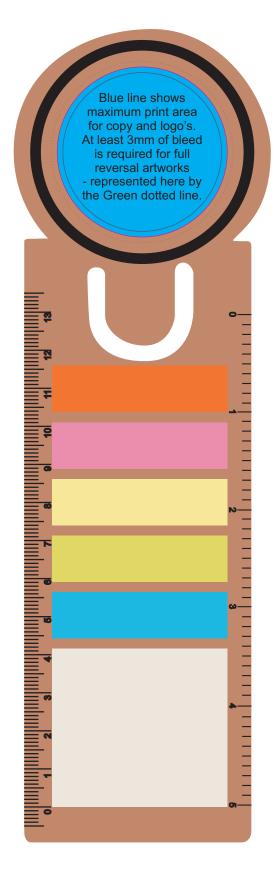

## ARTWORK FOR APPROVAL

IMPORTANT: This drawing is for approximate print positional purposes only. It is not intended to be an exact scale or detailed representation of the product. Colour proofs are to be used as a guide only and not a true representation of true product or print colour. If item colours are important, order a sample from our current shipment.

## **BELOW IS 70% OF ACTUAL SIZE**

Maximum label size: 45mm Diameter

Actual print size:

Printed on white label.

Pink border shows max label size and is not printed

Maximum Label Size: 45mm Diameter

Actual design size:

Printed onto a White surface.

Pink line shows max label size and is not printed.