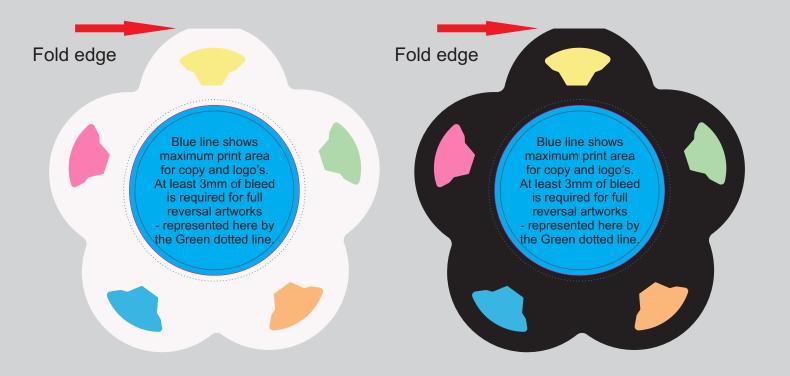

Product Code : LL8825

Description : Daisy Sticky Notes

Item Colour/s : White, Black

Quantity :

Decoration Type Print Colour

Maximum label size: 45mm Diameter

Actual print size:

Printed on white label.

Pink border shows max label size and is not printed

| INTERNAL US | E ONLY    |          |          |    |              | INT:    |
|-------------|-----------|----------|----------|----|--------------|---------|
| INTLINAL 03 | LONLI     |          |          |    |              |         |
| QC Code:    | New Pte # | Info:    |          | Q: | Ctns:        | Wt(kg): |
| PP:         | Prt Int:  | Prep:    |          | S: | D:           |         |
| Rpt Ord:    | Rpt Pte # | Cat:     |          | E: | Ctns:        | Wt(kg): |
| Splt: Y/N   | Mach:     | U/P Int: | R/P Int: | R: | D:           |         |
| Courier:    |           |          |          |    | Total Wt(kg) |         |